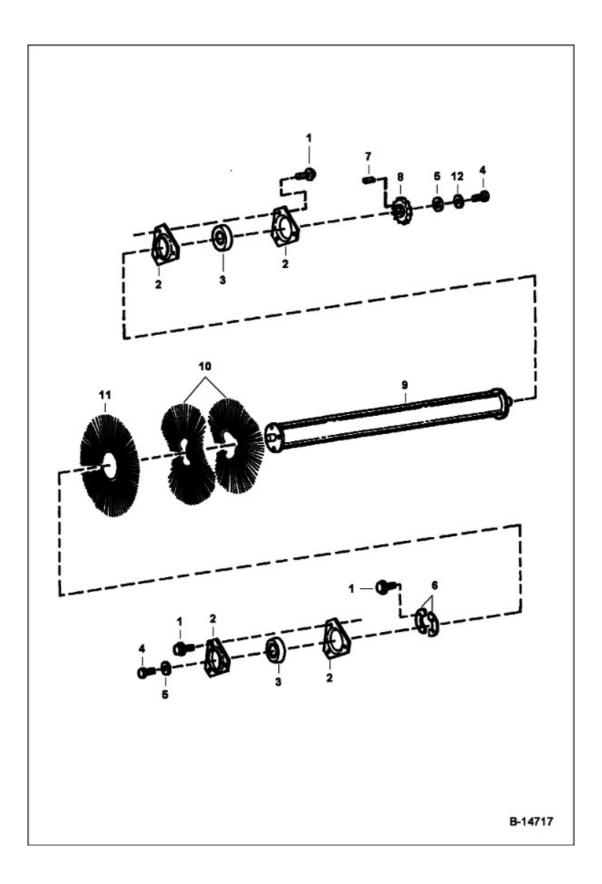

| Ref. | Part<br>Number | Description                                                                                                                                   | S/<br>N | Qty |
|------|----------------|-----------------------------------------------------------------------------------------------------------------------------------------------|---------|-----|
| 1    | 84G3712        | SCREW THD ROLLING TT                                                                                                                          |         | 10  |
| 2    | 6599441        | FLANGE, BRUSH SWEEPER 5                                                                                                                       |         | 4   |
| 3    | 6538846        | BEARING, SWEEPER, Use without locking collar                                                                                                  |         | 2   |
| 4    | 17C820         | BOLT 5, for shafts with 38.1mm (1.50") deep threads                                                                                           |         | 2   |
| 4    | 17C824         | BOLT 5, for shafts with 44.5mm (1.75") deep threads                                                                                           |         | 2   |
| 5    | 6704978        | WASHER                                                                                                                                        |         | 2   |
| 6    | 6708813        | COVER                                                                                                                                         |         | 2   |
| 7    | 7J4102         | KEY                                                                                                                                           |         | 1   |
| 8    | 6813247        | SPROCKET, Drive - 17 Teeth - Was 6708812, A                                                                                                   |         | 1   |
| 9    | 6711381        | TUBE                                                                                                                                          |         | 1   |
| 10   | 6652802        | BRISTLE POLY CONVOLUTED 21 3/8 IN, factory option - polypropylene                                                                             |         | 27  |
| 10   | 6652802EF      | BRISTLE, EF BLACK CONV 21 3/8, Was 6988131, A                                                                                                 |         | 27  |
| 10   | 7241794        | BRISTLE POLY HD CONVOLUTED 21 3/8 IN, polypropylene                                                                                           |         | 27  |
| 10   | 6989142        | BRISTLE POLY/WIRE CONVOLUTED 21 3/8 IN, polypropylene                                                                                         |         | 27  |
| 10   | 7299056EF      | BRISTLE,POLY/WIRE 21 3/ 8 EF BLACK CONV, polypropylene                                                                                        |         | 27  |
| 10   |                | BRUSH, STEEL CONVOLUTED 21 3/8", BRUSH, STEEL<br>CONVOLUTED 21 3/8", NLA - factory option - Order 6989019<br>bristle - Was 6648798, A         |         | 28  |
| 10   | 6989019        | BRISTLE WIRE CONVOLUTED 21 3/8 IN                                                                                                             |         | 28  |
| 11   | 6648797        | BRISTLE POLY STRAIGHT 21 3/8 IN, factory option -<br>polypropylene - to fill space if needed                                                  |         | x   |
| 11   | 6988130        | WAFER, 21 3/8' EARTHFORCE FLAT, to fill space if needed                                                                                       |         | x   |
| 11   |                | BRISTLE, POLY HD 21 3/8" FLAT, BRISTLE, POLY HD 21 3/8" FLAT,<br>NLA - Order 6648797 - to fill space if needed - SEE NOTE - Was<br>6989018, A |         | x   |
| 12   | 6693407        | WASHER, lock                                                                                                                                  |         | 1   |