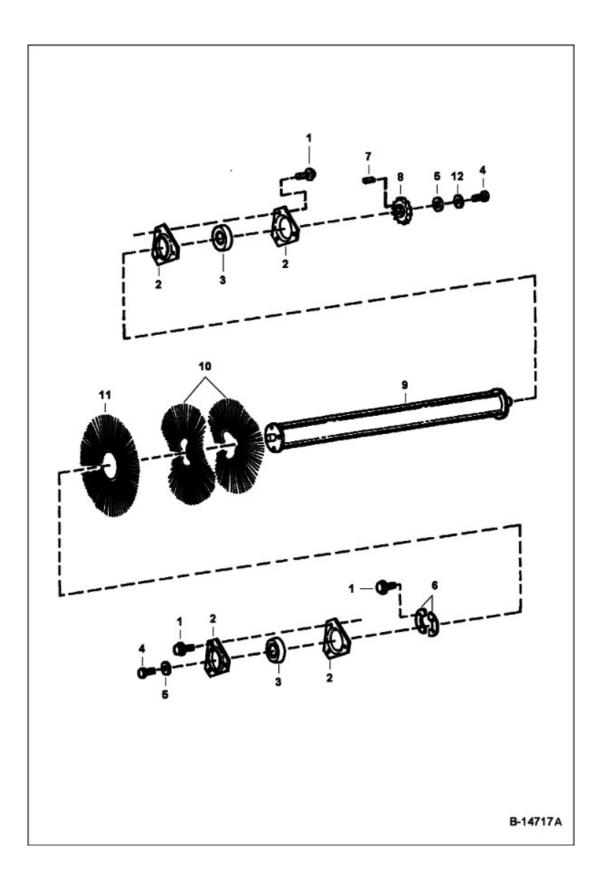

| Ref. | Part<br>Number | Description                                                                                                                                   | S/<br>N | Qty |
|------|----------------|-----------------------------------------------------------------------------------------------------------------------------------------------|---------|-----|
| 1    | 84G3712        | SCREW THD ROLLING TT                                                                                                                          |         | 10  |
| 2    | 6599441        | FLANGE, BRUSH SWEEPER 5                                                                                                                       |         | 4   |
| 3    | 6538846        | BEARING, SWEEPER, Use without locking collar                                                                                                  |         | 2   |
| 4    | 17C820         | BOLT 5, for shafts with 38.1mm (1.50") deep threads                                                                                           |         | 2   |
| 4    | 17C824         | BOLT 5, for shafts with 44.5mm (1.75") deep threads                                                                                           |         | 2   |
| 5    | 6704978        | WASHER                                                                                                                                        |         | 2   |
| 6    | 6708813        | COVER                                                                                                                                         |         | 2   |
| 7    | 7J4102         | KEY                                                                                                                                           |         | 1   |
| 8    | 6813247        | SPROCKET, Drive - 17 Teeth - Was 6708812, A                                                                                                   |         | 1   |
| 9    | 6711378        | TUBE, DRIVE ASSY                                                                                                                              |         | 1   |
| 10   | 6652802        | BRISTLE POLY CONVOLUTED 21 3/8 IN, factory option - polypropylene                                                                             |         | 30  |
| 10   | 6652802EF      | BRISTLE, EF BLACK CONV 21 3/8, Was 6988131, A                                                                                                 |         | 30  |
| 10   | 7241794        | BRISTLE POLY HD CONVOLUTED 21 3/8 IN, polypropylene                                                                                           |         | 30  |
| 10   | 6989142        | BRISTLE POLY/WIRE CONVOLUTED 21 3/8 IN, polypropylene                                                                                         |         | 30  |
| 10   | 7299056EF      | BRISTLE,POLY/WIRE 21 3/ 8 EF BLACK CONV, polypropylene                                                                                        |         | 30  |
| 10   |                | BRUSH, STEEL CONVOLUTED 21 3/8", BRUSH, STEEL<br>CONVOLUTED 21 3/8", NLA - factory option - Order 6989019<br>bristle - Was 6648798, A         |         | 32  |
| 10   | 6989019        | BRISTLE WIRE CONVOLUTED 21 3/8 IN                                                                                                             |         | 32  |
| 11   | 6648797        | BRISTLE POLY STRAIGHT 21 3/8 IN, factory option -<br>polypropylene - to fill space if needed                                                  |         | x   |
| 11   | 6988130        | WAFER, 21 3/8' EARTHFORCE FLAT, to fill space if needed                                                                                       |         | x   |
| 11   |                | BRISTLE, POLY HD 21 3/8" FLAT, BRISTLE, POLY HD 21 3/8" FLAT,<br>NLA - Order 6648797 - to fill space if needed - SEE NOTE - Was<br>6989018, A |         | x   |
| 12   | 6693407        | WASHER, lock                                                                                                                                  |         | 1   |