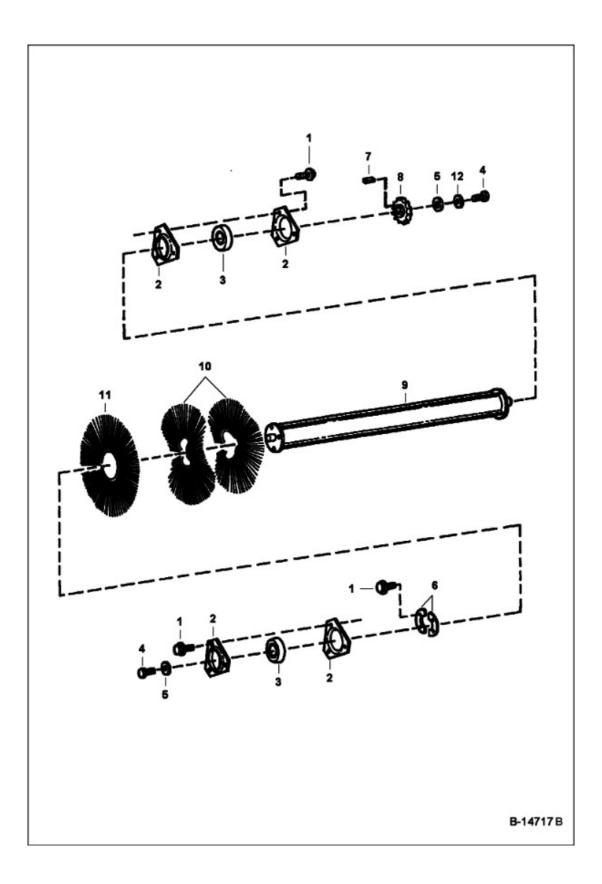

Title:Sweeper (Brushes With Convoluted Sections) (Two Piece End Caps) (72")Model Number:SweeperSerial Number:Loader

Title:Sweeper (Brushes With Convoluted Sections) (Two Piece End Caps) (72")Model Number:SweeperSerial Number:Loader

| Ref. | Part<br>Number | Description                                                                                                                                   | S/<br>N | Qty |
|------|----------------|-----------------------------------------------------------------------------------------------------------------------------------------------|---------|-----|
| 1    | 84G3712        | SCREW THD ROLLING TT                                                                                                                          |         | 10  |
| 2    | 6599441        | FLANGE, BRUSH SWEEPER 5                                                                                                                       |         | 4   |
| 3    | 6538846        | BEARING, SWEEPER, Use without locking collar                                                                                                  |         | 2   |
| 4    | 17C820         | BOLT 5, for shafts with 38.1mm (1.50") deep threads                                                                                           |         | 2   |
| 4    | 17C824         | BOLT 5, for shafts with 44.5mm (1.75") deep threads                                                                                           |         | 2   |
| 5    | 6704978        | WASHER                                                                                                                                        |         | 2   |
| 6    | 6708813        | COVER                                                                                                                                         |         | 2   |
| 7    | 7J4102         | KEY                                                                                                                                           |         | 1   |
| 8    | 6813247        | SPROCKET, Drive - 17 Teeth - Was 6708812, A                                                                                                   |         | 1   |
| 9    | 6708806        | TUBE, DRIVE ASSY                                                                                                                              |         | 1   |
| 10   | 6652802        | BRISTLE POLY CONVOLUTED 21 3/8 IN, factory option - polypropylene                                                                             |         | 36  |
| 10   | 6652802EF      | BRISTLE, EF BLACK CONV 21 3/8, Was 6988131, A                                                                                                 |         | 36  |
| 10   | 7241794        | BRISTLE POLY HD CONVOLUTED 21 3/8 IN, polypropylene                                                                                           |         | 36  |
| 10   | 6989142        | BRISTLE POLY/WIRE CONVOLUTED 21 3/8 IN, polypropylene                                                                                         |         | 36  |
| 10   | 7299056EF      | BRISTLE,POLY/WIRE 21 3/ 8 EF BLACK CONV, polypropylene                                                                                        |         | 36  |
| 10   |                | BRUSH, STEEL CONVOLUTED 21 3/8", BRUSH, STEEL<br>CONVOLUTED 21 3/8", NLA - factory option - Order 6989019<br>bristle - Was 6648798, A         |         | 39  |
| 10   | 6989019        | BRISTLE WIRE CONVOLUTED 21 3/8 IN                                                                                                             |         | 39  |
| 11   | 6648797        | BRISTLE POLY STRAIGHT 21 3/8 IN, factory option -<br>polypropylene - to fill space if needed                                                  |         | x   |
| 11   | 6988130        | WAFER, 21 3/8' EARTHFORCE FLAT, to fill space if needed                                                                                       |         | x   |
| 11   |                | BRISTLE, POLY HD 21 3/8" FLAT, BRISTLE, POLY HD 21 3/8" FLAT,<br>NLA - Order 6648797 - to fill space if needed - SEE NOTE - Was<br>6989018, A |         | x   |
| 12   | 6693407        | WASHER, lock                                                                                                                                  |         | 1   |