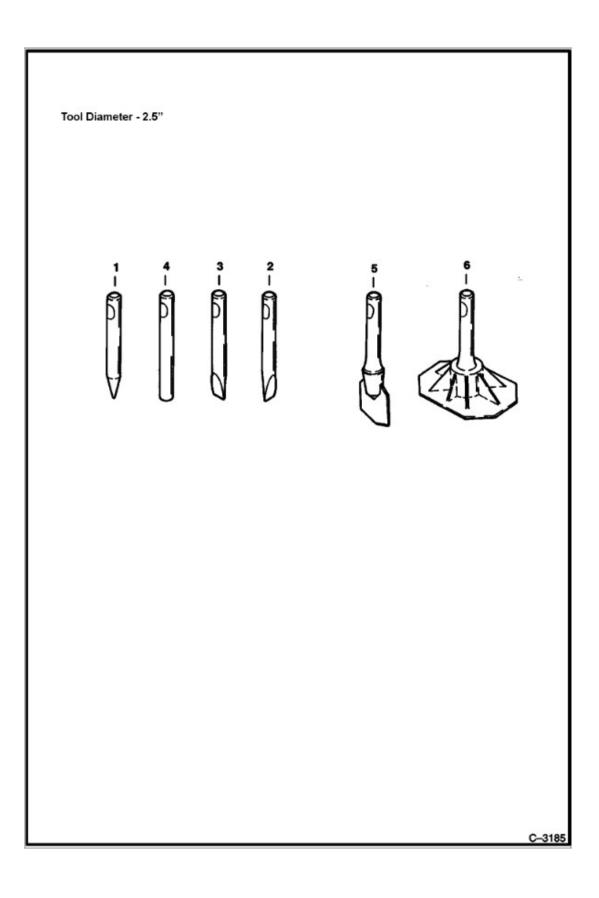

Title:Breaker (Hydraulic Breaker Tools) (2500) (3500)Model Number:BreakerSerial Number:Loader

Title:Breaker (Hydraulic Breaker Tools) (2500) (3500)Model Number:BreakerSerial Number:Loader

| Ref. | Part<br>Number | Description                                                                                         | S/<br>N | Qty |
|------|----------------|-----------------------------------------------------------------------------------------------------|---------|-----|
| 1    |                | CONICAL POINT, CONICAL POINT, NLA - moil - Order 6678861 -<br>Was 6630606, A                        |         | 1   |
| 1    |                | CONICAL POINT, CONICAL POINT, NLA - moil - W/Bobcat Logo -<br>Order 6678861 - Was 6724079, A        |         | 1   |
| 1    | 6678861        | TOOL, CONICAL POINT, moil - W/Bobcat Logo                                                           |         | 1   |
| 2    |                | CHISEL, CHISEL, NLA - cross cut - Order 6678862 - Was 6630607,<br>A                                 |         | 1   |
| 2    |                | CHISEL, CHISEL, NLA - cross cut - W/Bobcat Logo - Order<br>6678862 -Was 6724080, A                  |         | 1   |
| 2    | 6678862        | TOOL, CROSS CUT CHISEL, cross cut - W/Bobcat Logo                                                   |         | 1   |
| 3    |                | CHISEL, CHISEL, NLA - in-line - Order 6678863 - Was 6630608, A                                      |         | 1   |
| 3    |                | CHISEL, CHISEL, NLA - in-line - W/Bobcat Logo - Order 6678863 -<br>Was 6724081, A                   |         | 1   |
| 3    | 6678863        | TOOL, INLINE CHISEL, in-line - W/Bobcat Logo                                                        |         | 1   |
| 4    |                | BLUNT TOOL, BLUNT TOOL, NLA - Order 6678864 -Was 6630802,<br>A                                      |         | 1   |
| 4    |                | BLUNT TOOL, BLUNT TOOL, NLA - W/Bobcat Logo - Order<br>6678864 - Was 6724082, A                     |         | 1   |
| 4    | 6678864        | TOOL, BLUNT, W/Bobcat Logo                                                                          |         | 1   |
| 5    | 6678865        | TOOL INLINE CROSS CUT ASPHALT, asphalt - line cut - machined cutting edge - Was 6662223, A          |         | 1   |
| 5    | 6678866        | TOOL, CROSS CUT ASPHALT, asphalt - cross cut - machined cutting edge - Was 6662224, A               |         | 1   |
| 5    |                | CUTTER, CUTTER, NLA - asphalt - cross cut - forged cutting edge -<br>Order 6678866 - Was 6660925, A |         | 1   |
| 6    | 6678867        | TOOL, TAMPING, assy 16"(406mm) square - Was 6630610, A                                              |         | 1   |