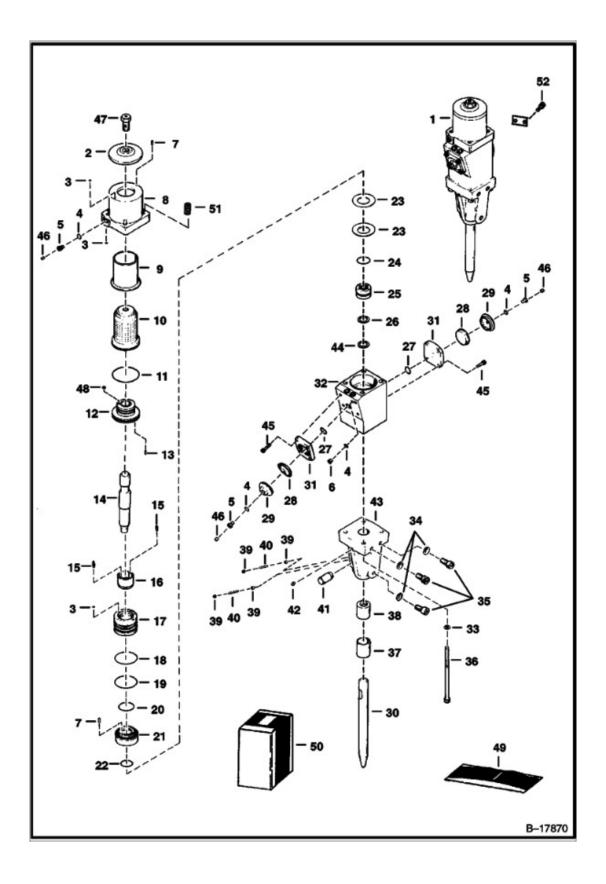

| Ref. | Part<br>Number | Description                                                                                 | S/N            | Qty |
|------|----------------|---------------------------------------------------------------------------------------------|----------------|-----|
| 1    |                | BREAKER, BREAKER, NLA - Ref. 2 - 48 - Was 6630514, A                                        |                | 1   |
| 2    |                | PLATE, PLATE, NLA - Was 6630649, A                                                          |                | 1   |
| 3    | 6630641        | O'RING 5                                                                                    |                | 9   |
| 4    | 79K8           | O-RING 10                                                                                   |                | 3   |
| 5    | 6679827        | VALVE, CHARGE, charge - Was 6672859, A                                                      |                | 1   |
| 6    | 47K6           | PLUG                                                                                        |                | 3   |
| 7    | 209968         | PIN                                                                                         |                | 2   |
| 8    |                | CHAMBER, CHAMBER, NLA - Was 6630648, A                                                      |                | 1   |
| 9    | 6630647        | DIAPHRAGM                                                                                   |                | 1   |
| 10   | 6630646        | SCREEN, main                                                                                |                | 1   |
| 11   | 58K258         | O-RING 10                                                                                   |                | 1   |
| 12   |                | MANIFOLD, MANIFOLD, NLA - assy - newer manifolds do not<br>require Ref. 48 - Was 6630645, A |                | 1   |
| 13   | 742953         | ROLL PIN                                                                                    |                | 1   |
| 14   |                | HAMMER, HAMMER, NLA - Was 6630644, A                                                        |                | 1   |
| 14   |                | HAMMER, HAMMER, NLA - crosshatched - 15.2" long - Was<br>6664853, A                         |                | 1   |
| 15   | 6630643        | PIN, push                                                                                   |                | 2   |
| 16   |                | VALVE, VALVE, NLA - Order Ref. 50                                                           | 193 &<br>Below | 1   |
| 16   |                | VALVE, VALVE, NSS - Order Ref. 50                                                           | 194 &<br>Above | 1   |
| 17   |                | VALVE, VALVE, NSS - cylinder - Order Ref. 50                                                | 193 &<br>Below | 1   |
| 17   |                | VALVE, VALVE, NSS - cylinder - Order Ref. 50                                                | 194 &<br>Above | 1   |
| 18   | 6630673        | O-RING, poly-pac125" x 5.25" (3,18mm x 133,35mm)                                            |                | 1   |

| Ref.  | Part<br>Number     | Description                                        | S/N | Qty |  |
|-------|--------------------|----------------------------------------------------|-----|-----|--|
| 19    | 6630672            | O-RING, poly-pac125" x 5.125" (3,18mm x 130,18mm)  |     | 1   |  |
| 20    | 58K238             | O-RING                                             |     | 1   |  |
| 21    |                    | VALVE, VALVE, NLA - seat - Was 6630639, A          |     | 1   |  |
| 22    |                    | SEAL, SEAL, NLA - Order Ref. 49 - Was 6630638, A   |     | 1   |  |
| 23    |                    | DISC, DISC, NLA - Spring - Was 6630637, A          |     | 2   |  |
| 24    | 58K235             | O-RING 10                                          |     | 1   |  |
| 25    |                    | BEARING, BEARING, NLA - Lower - Was 6630636, A     |     | 1   |  |
| 26    |                    | SEAL, SEAL, NLA - poly-pac - Was 6630634, A        |     | 1   |  |
| 26    | 6664854            | SEAL                                               |     | 1   |  |
| 27    | 58K224             | O RING 10                                          |     | 2   |  |
| 28    | 6630631            | DIAPHRAGM, accumulator                             |     | 2   |  |
| 29    | 6630632            | PLUG, accumulator                                  |     | 2   |  |
| 30    |                    | TOOL, TOOL, See Illustration                       |     | 1   |  |
| 31    | 6630630            | SCREEN, accumulator                                |     | 2   |  |
| 32    |                    | BODY, BODY, NLA - main - Was 6630628, A            |     | 1   |  |
| 33    | 6631423            | WASHER                                             |     | 4   |  |
| 34    | 6654811            | WASHER, cone - Also Order Ref. 35 - Was 6630515, A |     | 6   |  |
| 35    | 6654810            | BOLT, Also Order Ref. 34 - Was 73G001632B, A       |     | 6   |  |
| 36    | 6656345            | BOLT                                               |     | 4   |  |
| 37    |                    | BEARING, BEARING, NLA - Was 6630621, A             |     | 1   |  |
| 38    |                    | STOP, STOP, NLA - Was 6630622, D                   |     | 1   |  |
| 39    | 6630623            | RETAINER, retainer pin                             |     | 4   |  |
| 40    | 6630624            | PIN, retainer                                      |     | 4   |  |
| 41    | 6630625            | PIN, retainer                                      |     | 1   |  |
| 42    | 6630626            | FITTING, GREASE                                    |     | 1   |  |
| 10-02 | 0-02-2020 Page 3 o |                                                    |     |     |  |

| Ref. | Part<br>Number | Description                                                                                               | S/N | Qty |
|------|----------------|-----------------------------------------------------------------------------------------------------------|-----|-----|
| 43   |                | BODY, BODY, NLA - lower - W/Ref. 37 - 42 - Was 6648906, A                                                 |     | 1   |
| 44   |                | SEAL, SEAL, NLA - poly-pac - W/ O-ring removed - Was<br>6630635, A                                        |     | 1   |
| 44   | 6665125        | SEAL, WIPER                                                                                               |     | 1   |
| 45   | 73G1028        | BOLT                                                                                                      |     | 8   |
| 46   | 6630682        | PLUG, .125" (3,18mm) NPT                                                                                  |     | 3   |
| 46   | 6663956        | PLUG, .3125 (7,94mm) NPT                                                                                  |     | 3   |
| 46   | 47K4           | PLUG, 1/2" O-ring boss                                                                                    |     | 3   |
| 47   |                | BOLT, BOLT, NLA - Was 6630650, A                                                                          |     | 1   |
| 48   |                | PLUG, PLUG, NLA - orifice - not used with newer manifolds<br>(Ref. 12) - plug W.20" hole - Was 6633700, A |     | 1   |
| 49   | 6666550        | KIT, SEAL, Ref. 3, 4, 6, 11, 18 - 20, 22, 24, 26, 27 & 44 - Was<br>6660116, A                             |     | 1   |
| 50   | 6632220        | VALVE KIT, NLA - Ref. 16 & 17 - Was 6632220, A                                                            |     | 1   |
| 51   |                | HELICOID, HELICOID, NLA - Was 6661237, A                                                                  |     | 4   |
| 52   | 6673312        | RIVET, for serial no. plate                                                                               |     | 2   |