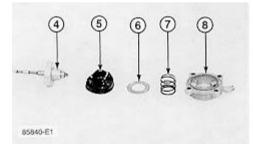

## **Disassemble Fuel Ratio Control**

Start By:

a. remove fuel ratio control

1. Remove two bolts (1) and the housing (2).

SENR74100014

- 2. Remove valve assembly (3).
- 3. Remove seal (4) and O-ring seal from valve.
- **4.** Remove the retainer (5) and two springs (6).

-11

illar Inc.

- **5.** Remove the three bolts (9) and cover (10).
- 6. Remove valve (7), diaphragm (8), retainer and spring.

- 7. Remove pin (12) from valve (7).
- **8.** Remove cover (11) from the valve.
- **9.** Remove the seal from cover (11).