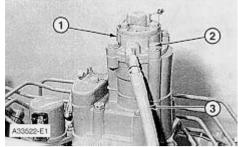

#### SMCS - 1278 Remove Fuel Ratio Control (If Equipped)

- **1.** Disconnect line (3) to fuel ratio control (1).
- 2. Remove bolts (2). Remove fuel ratio control (1).