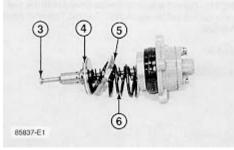

## **Disassemble Fuel Ratio Control**

Start By:

a. remove fuel ratio control

1. Remove two bolts (1) and the housing (2).

SENR74100014

- 2. Remove valve assembly (3).
- 3. Remove seal (4) and O-ring seal from valve.
- **4.** Remove the retainer (5) and two springs (6).

-11

illar Inc.

- **5.** Remove the three bolts (9) and cover (10).
- 6. Remove valve (7), diaphragm (8), retainer and spring.

- 7. Remove pin (12) from valve (7).
- **8.** Remove cover (11) from the valve.
- **9.** Remove the seal from cover (11).