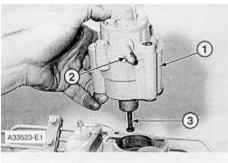

## Install Fuel Ratio Control (If Equipped)

1. Put fuel ratio control (1) in position on the governor housing. Make sure bolt (3) engages with stop collar (4) in the governor housing.

Dillar

reen

- 2. Install the bolts that hold the fuel ratio control (1) to the governor housing.
- **3.** Connect the air line at fitting (2).