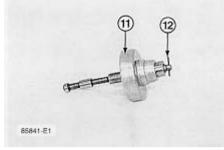

-11

illar Inc.

- **5.** Remove the three bolts (9) and cover (10).
- 6. Remove valve (7), diaphragm (8), retainer and spring.

- 7. Remove pin (12) from valve (7).
- **8.** Remove cover (11) from the valve.
- **9.** Remove the seal from cover (11).