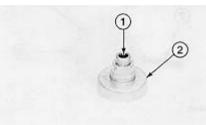

#### 85839-E1

1. Put clean engine oil on the lip of seal (1). Install seal (1) in cover (2). Install the seal so the lip is toward the inside of the cover.

Itial

Green

h fider

- **2.** Install valve (3) into cover (2).
- 3. Install the pin that holds the cover on the valve.