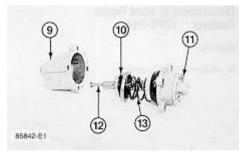

#### 85839-E1

1. Put clean engine oil on the lip of seal (1). Install seal (1) in cover (2). Install the seal so the lip is toward the inside of the cover.

Itial

Green

h fider

- **2.** Install valve (3) into cover (2).
- 3. Install the pin that holds the cover on the valve.

- 4. Install spring (7) and retainer (6) in cover (8).
- 5. Install diaphragm (5) on valve assembly (4) and in the cover.

6. Install cover and three bolts (11) that hold covers together.

7. Put clean engine oil on seal and ring seal. Install the seals (10) on valve.

8. Install the two springs (13), retainer, and valve assembly (12).

**9.** Install housing (9) and two bolts.

**NOTE:** Correct adjustment must be made to the fuel ratio control before installation. See the Test and Adjust Manual.