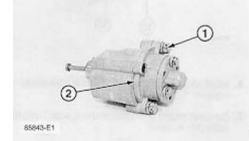

## **Disassemble Fuel Ratio Control**

Start By:

a. remove fuel ratio control

1. Remove two bolts (1) and the housing (2).

SENR74100014

- 2. Remove valve assembly (3).
- 3. Remove seal (4) and O-ring seal from valve.
- **4.** Remove the retainer (5) and two springs (6).