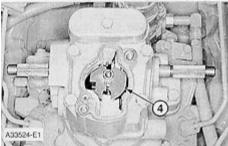

## Install Fuel Ratio Control (If Equipped)

1. Put fuel ratio control (1) in position on the governor housing. Make sure bolt (3) engages with stop collar (4) in the governor housing.

Dillar

reen

- 2. Install the bolts that hold the fuel ratio control (1) to the governor housing.
- **3.** Connect the air line at fitting (2).