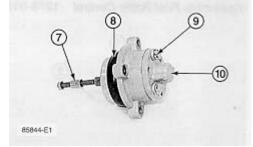

-11

illar Inc.

- **5.** Remove the three bolts (9) and cover (10).
- 6. Remove valve (7), diaphragm (8), retainer and spring.

- 7. Remove pin (12) from valve (7).
- **8.** Remove cover (11) from the valve.
- **9.** Remove the seal from cover (11).