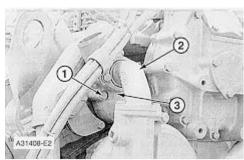

## Remove Water Temperature Regulator

- 1. Drain the coolant to a level below elbow (2). Remove elbow (2)
- 2. Remove bolts (1). Remove temperature regulator housing (3).
- **3.** Remove the seal from the housing (3).