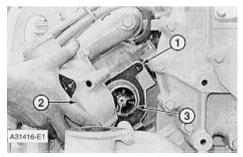

**1.** Install the seal in temperature regulator housing with Tool (A) as shown.

- **2.** Install temperature regulator (3) and gasket (1) as shown.
- **3.** Install housing (2).
- **4.** Install elbow between housing (2) and the water pump.
- **5.** Do steps 1 through 4 for the other regulator.
- **6.** Fill the cooling system with coolant to the correct level.