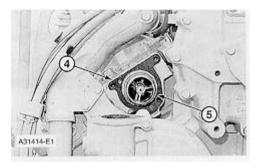

- **4.** Remove temperature regulator (5) and gasket (4).
- **5.** Do steps 1 through 4 for the other regulator.