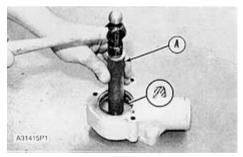

**1.** Install the seal in temperature regulator housing with Tool (A) as shown.

- **2.** Install temperature regulator (3) and gasket (1) as shown.
- **3.** Install housing (2).
- **4.** Install elbow between housing (2) and the water pump.
- **5.** Do steps 1 through 4 for the other regulator.
- **6.** Fill the cooling system with coolant to the correct level.