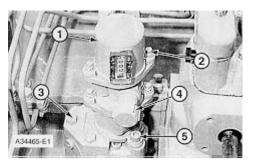

## **SMCS** - 7478 **Remove Service Meter and Tachometer Drive**

1. Remove bolts and clamps (2) that hold service meter (1) to tachometer drive (4). Remove service meter (1).

2. Remove bolts and clamps (5) that hold tachometer drive (4) to fuel transfer pump (3). Remove tachometer drive (4).