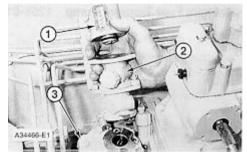

## Install Service Meter and Tachometer Drive

1. Put clean engine oil on the O-ring seal for tachometer drive (2). Put the tachometer drive into position on the fuel transfer pump (3) and install the bolts and clamps that hold the tachometer drive to the fuel pump.

vice mete. 2. Put clean engine oil on the O-ring seal for service meter (1). Install service meter (1) with the bolts and clamps that hold it to tachometer drive lar Inc. (2).

PSP-000890C4 2022/11/30 15:46:36-03:00 SENR74100015 © 2022 Caterpillar Inc. Caterpillar: **Confidential Green** 