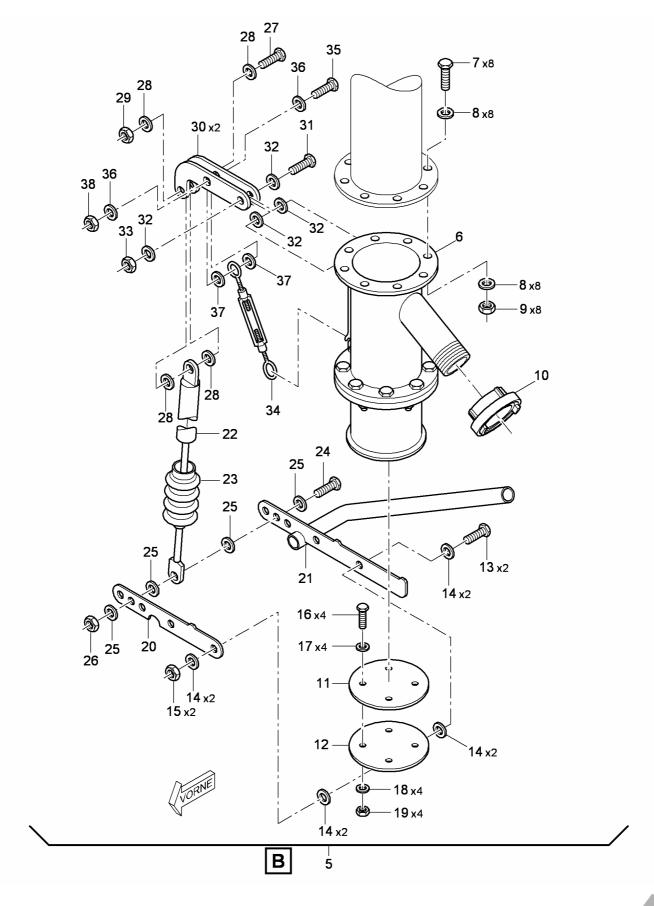

# Sparepartlist 04\_GATE VALVE

# Sparepartlist 04\_GATE VALVE

| Pos. | ldent-Nr. | Designation                             | Quantity |          |
|------|-----------|-----------------------------------------|----------|----------|
| 1    | S015570   | SHUT-OFF VALVE                          | 1        | Piece(s) |
| 2    | S013051   | HYDRAULIC CYLINDER (TILL SN 03.BS.0091) | 1        | Piece(s) |
| 3    | S011642   | SET OF SEALS                            | 1        | Piece(s) |
| 4    | S013052   | BELLOWS                                 | 1        | Piece(s) |
| 5    | S015572   | BUSHING                                 | 1        | Piece(s) |
| 3    | S020959   | HYDRAULIC CYLINDER (FROM SN 03.BS.0092) | 1        | Piece(s) |
|      |           | (NO BELLOWS USED)                       |          |          |
| 6    | S011079   | HYDRAULIC HOSE                          | 2        | Piece(s) |
| 7    | S012015   | SENSOR                                  | 3        | Piece(s) |
| 8    | S015574   | PLATE                                   | 1        | Piece(s) |
| 9    | S014235   | DEFLECTOR                               | 2        | Piece(s) |
| 10   | S015575   | -                                       | 2        | Piece(s) |
| 11   | S012660   | HEXAGON SCREW                           | 6        | Piece(s) |
| 12   | S012512   | HEXAGON SCREW                           | 6        | Piece(s) |
| 13   | S012785   | WASHER                                  | 24       | Piece(s) |
| 14   | S012725   | NUT                                     | 12       | Piece(s) |