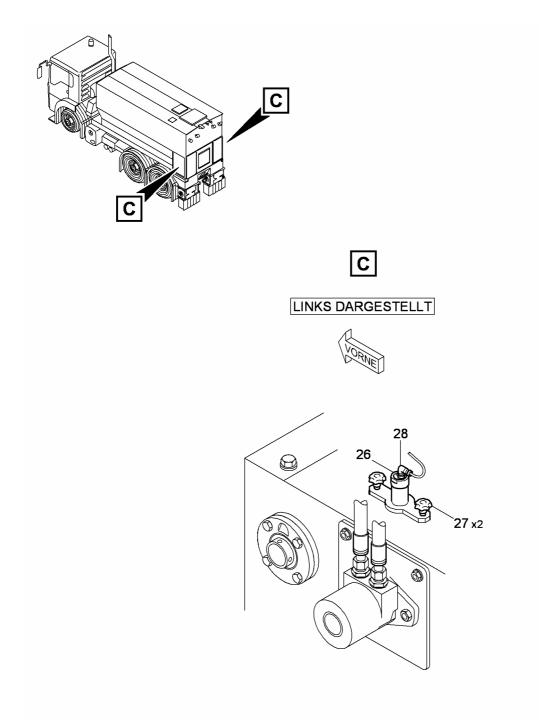

# Sparepartlist 04\_GATE VALVE

# Sparepartlist 04\_GATE VALVE

| Pos. | ldent-Nr. | Designation                             | Quantity |          |
|------|-----------|-----------------------------------------|----------|----------|
| 1    | S015570   | SHUT-OFF VALVE                          | 1        | Piece(s) |
| 2    | S013051   | HYDRAULIC CYLINDER (TILL SN 03.BS.0091) | 1        | Piece(s) |
| 3    | S011642   | SET OF SEALS                            | 1        | Piece(s) |
| 4    | S013052   | BELLOWS                                 | 1        | Piece(s) |
| 5    | S015572   | BUSHING                                 | 1        | Piece(s) |
| 3    | S020959   | HYDRAULIC CYLINDER (FROM SN 03.BS.0092) | 1        | Piece(s) |
|      |           | (NO BELLOWS USED)                       |          |          |
| 6    | S011079   | HYDRAULIC HOSE                          | 2        | Piece(s) |
| 7    | S012015   | SENSOR                                  | 3        | Piece(s) |
| 8    | S015574   | PLATE                                   | 1        | Piece(s) |
| 9    | S014235   | DEFLECTOR                               | 2        | Piece(s) |
| 10   | S015575   | -                                       | 2        | Piece(s) |
| 11   | S012660   | HEXAGON SCREW                           | 6        | Piece(s) |
| 12   | S012512   | HEXAGON SCREW                           | 6        | Piece(s) |
| 13   | S012785   | WASHER                                  | 24       | Piece(s) |
| 14   | S012725   | NUT                                     | 12       | Piece(s) |