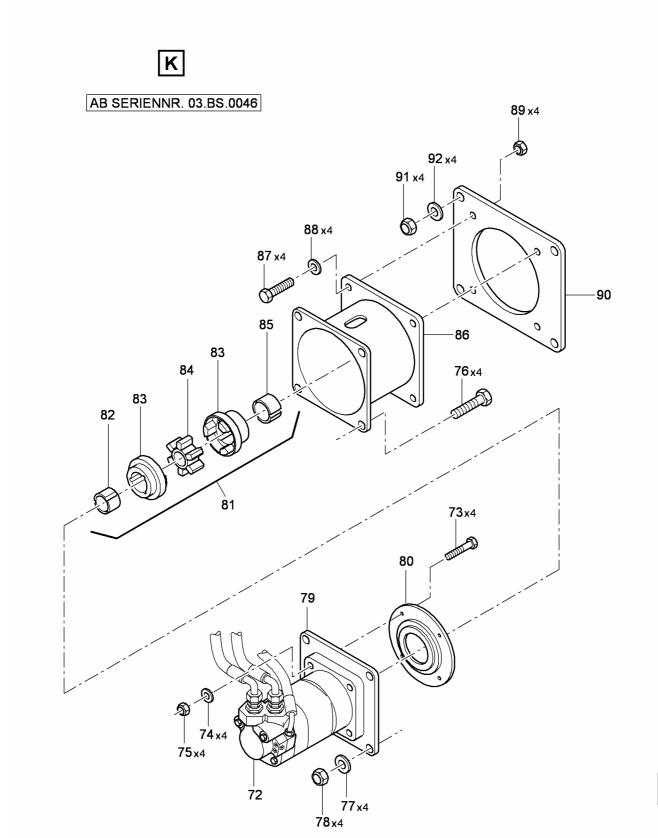

| 6    | S011079   | HYDRAULIC HOSE                          | 2        | Piece(s) |
| 7    | S012015   | SENSOR                                  | 3        | Piece(s) |
| 8    | S015574   | PLATE                                   | 1        | Piece(s) |
| 9    | S014235   | DEFLECTOR                               | 2        | Piece(s) |
| 10   | S015575   | -                                       | 2        | Piece(s) |
| 11   | S012660   | HEXAGON SCREW                           | 6        | Piece(s) |
| 12   | S012512   | HEXAGON SCREW                           | 6        | Piece(s) |
| 13   | S012785   | WASHER                                  | 24       | Piece(s) |
| 14   | S012725   | NUT                                     | 12       | Piece(s) |







































| Pos. | Ident-Nr. | Designation                             | Quant | ity      |
|------|-----------|-----------------------------------------|-------|----------|
| 1    | S013088   | INJECTION LANCE                         | 2     | 1        |
| 2    | S012023   | FILLING LEVEL SENSOR                    | 1     | 2        |
| 3    | S012021   | CABLE BOX                               | 1     | Piece(s) |
| 4    | S015583   | SUPPORT                                 | 1     | Piece(s) |
| 5    | S012515   | SCREW                                   | 1     | Piece(s) |
| 6    | S012771   | WASHER                                  | 2     | Piece(s) |
| 7    | S012725   | NUT                                     | 1     | Piece(s) |
| 8    | S014233   | SEAL