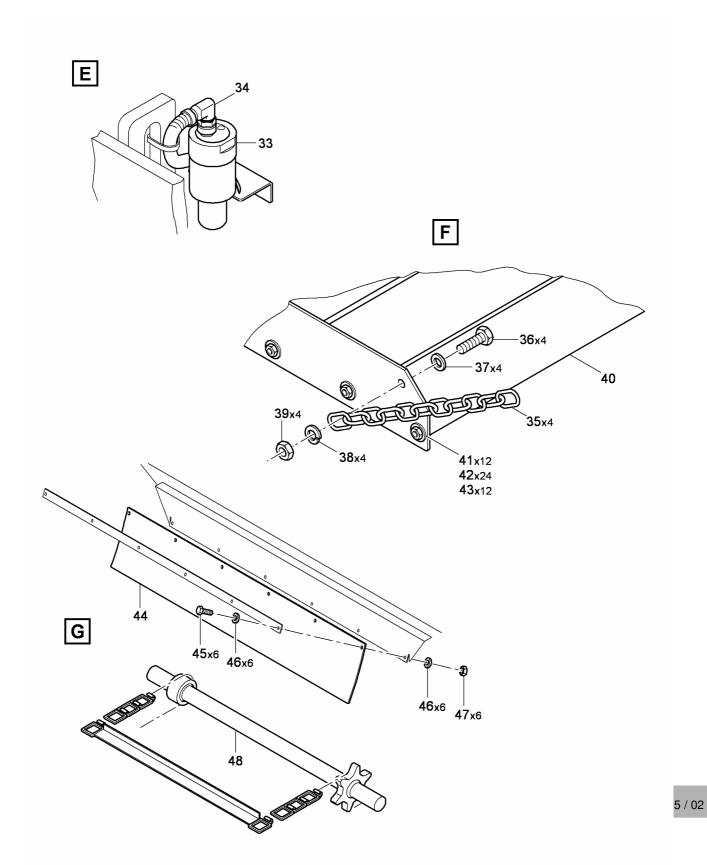

| Pos. | Ident-Nr. | Designation                                        | Quan | tity     |
|------|-----------|----------------------------------------------------|------|----------|
| 1    | S010275   | VENTILATION HOSE 3", 5 METER WITH HOSE COUPLING    | 1    | Piece(s) |
| 2    | S013094   | VENTILATION HOSE 3", 5 METER WITHOUT HOSE COUPLING | 1    | Piece(s) |
| 3    | S014353   | HOSE CLAMP                                         | 8    | Piece(s) |
| 4    | S013093   | HOSE COUPLING                                      | 16   | Piece(s) |
| 5    | S015943   | VENTILATION                                        | 8    | Piece(s) |
| 6    | S010716   | VENTILATION FILTER CONNECTION                      | 1    | Piece(s) |
| 7    | S012509   | SCREW                                              | 1    | Piece(s) |
| 8    | S012771   | WASHER                                             | 1    | Piece(s) |
| 9    | S012725   | NUT                                                | 2    | Piece(s) |
| 10   | S013075   | COUPLING                                           | 1    | Piece(s) |
| 11   | S013081   | RUBBER SEAL                                        | 1    | Piece(s) |
| 12   | S010718   | VENTILATION DAMPER                                 | 1    | Piece(s) |
| 13   | S012513   | HEXAGON SCREW                                      | 2    | Piece(s) |
| 14   | S012771   | WASHER                                             | 8    | Piece(s) |
| 15   | S012725   | NUT                                                | 2    | Piece(s) |
| 16   | S012509   | SCREW                                              | 4    | Piece(s) |
| 17   | S012785   | WASHER                                             | 4    | Piece(s) |
| 18   | S012771   | WASHER                                             | 4    | Piece(s) |
| 19   | S012725   | NUT                                                | 4    | Piece(s) |
| 20   | S010720   | BEARING STEEL FOR VENTILATION FLAP                 | 1    | Piece(s) |
| 21   | S010717   | CONTROL LEVER                                      | 1    | Piece(s) |
| 22   | S014392   | GAS SPRING                                         | 1    | Piece(s) |
| 23   | S010816   | BELLOWS                                            | 1    | Piece(s) |
| 24   | S012513   | HEXAGON SCREW                                      | 1    | Piece(s) |
| 25   | S012785   | WASHER                                             | 4    | Piece(s) |
| 26   | S012725   | NUT                                                | 1    | Piece(s) |
| 27   | S012514   | SCREW                                              | 1    | Piece(s) |
| 28   | S012771   | WASHER                                             | 4    | Piece(s) |
| 29   | S012725   | NUT                                                | 1    | Piece(s) |
| 30   | S015969   | BUFFER FASTENER TOP                                | 2    | Piece(s) |
| 31   | S012512   | HEXAGON SCREW                                      | 1    | Piece(s) |
|      |           |                                                    |      |          |

| Pos. | Ident-Nr. | Designation   | Quantit | у        |
|------|-----------|---------------|---------|----------|
|      |           |               |         |          |
| 32   | S012496   | SCREW         | 4       | Piece(s) |
| 33   | S012725   | NUT           | 1       | Piece(s) |
| 34   | S012947   | TURNBUCKLE    | 1       | Piece(s) |
| 35   | S012512   | HEXAGON SCREW | 1       | Piece(s) |
| 36   | S012785   | WASHER        | 2       | Piece(s) |
| 37   | S012771   | WASHER        | 2       | Piece(s) |
| 38   | S012725   | NUT           | 1       | Piece(s) |