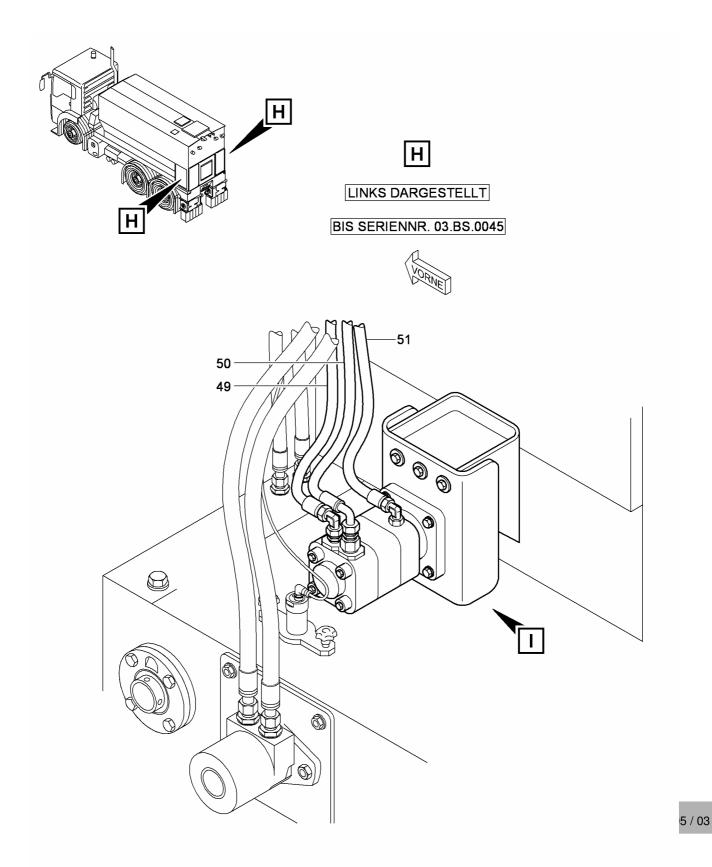

|          |
| 6    | S011079   | HYDRAULIC HOSE                          | 2        | Piece(s) |
| 7    | S012015   | SENSOR                                  | 3        | Piece(s) |
| 8    | S015574   | PLATE                                   | 1        | Piece(s) |
| 9    | S014235   | DEFLECTOR                               | 2        | Piece(s) |
| 10   | S015575   | -                                       | 2        | Piece(s) |
| 11   | S012660   | HEXAGON SCREW                           | 6        | Piece(s) |
| 12   | S012512   | HEXAGON SCREW                           | 6        | Piece(s) |
| 13   | S012785   | WASHER                                  | 24       | Piece(s) |
| 14   | S012725   | NUT                                     | 12       | Piece(s) |







































| Pos. | Ident-Nr. | Designation                             | Quant | ity      |
|------|-----------|-----------------------------------------|-------|----------|
| 1    | S013088   | INJECTION LANCE                         | 2     | 1        |
| 2    | S012023   | FILLING LEVEL SENSOR                    | 1     | 2        |
| 3    | S012021   | CABLE BOX                               | 1     | Piece(s) |
| 4    | S015583   | SUPPORT                                 | 1     | Piece(s) |
| 5    | S012515   | SCREW                                   | 1     | Piece(s) |
| 6    | S012771   | WASHER                                  | 2     | Piece(s) |
| 7    | S012725   | NUT                                     | 1     | Piece(s) |
| 8    | S014233   | SEAL