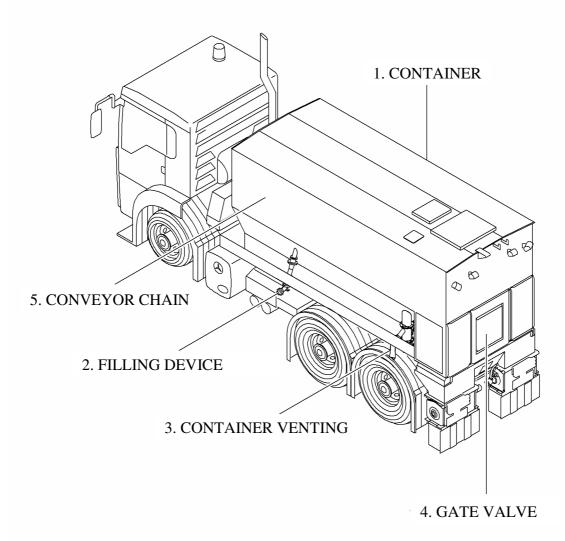

01\_CONTAINER

02\_FILLING DEVICE

**03\_CONTAINER VENTING** 

04\_GATE VALVE

**05\_CONVEYOR CHAIN** 

06\_FILLING SHAFT

07\_SPREADING SYSTEM

**08\_HYDRAULIC SUPPLY** 

## Spare parts list

00\_Overview - Spreader "SW 16 MC" on a three axle truck