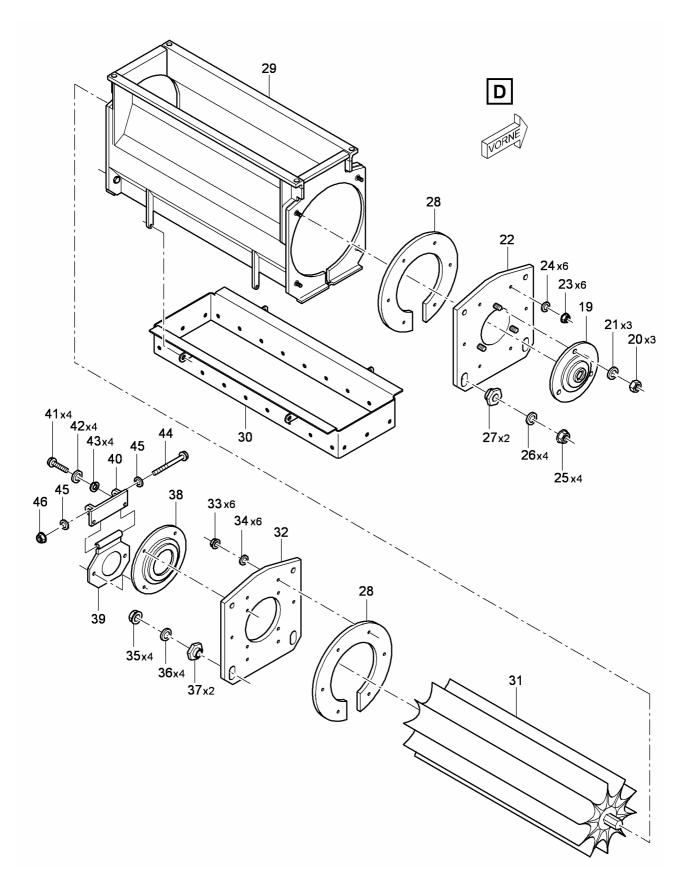

### Sparepartlist 05\_CONVEYOR CHAIN

Spreading Technology

05\_CONVEYOR

| Pos. | Ident-Nr. | Designation                     | Quantity    |
|------|-----------|---------------------------------|-------------|
| 32   | S012786   | WASHER                          | 10 Piece(s) |
| 33   | S012023   | CABLE BOX                       | 1 Piece(s)  |
| 34   | S012016   | LEVEL INDICATOR                 | 1 Piece(s)  |
| 35   | S015585   | CABLE BOX ANGLED                | 4 Piece(s)  |
| 36   | S012663   | HEXAGON SCREW                   | 4 Piece(s)  |
| 37   | S012793   | WASHER                          | 4 Piece(s)  |
| 38   | S012788   | WASHER                          | 4 Piece(s)  |
| 39   | S012728   | NUT                             | 4 Piece(s)  |
| 40   | S015584   | COVERING PLATE 4.5m             | 1 Piece(s)  |
| 41   | S012573   | HEXAGON SCREW                   | 12 Piece(s) |
| 42   | S012774   | WASHER                          | 24 Piece(s) |
| 43   | S012728   | NUT                             | 12 Piece(s) |
| 44   | S014236   | DEFLECTOR                       | 1 Piece(s)  |
| 45   | S012660   | HEXAGON SCREW                   | 6 Piece(s)  |
| 46   | S012785   | WASHER                          | 12 Piece(s) |
| 47   | S012725   | NUT                             | 6 Piece(s)  |
| 48   | S015582   | RETURN ROLLER                   | 1 Piece(s)  |
| 49   | S011145   | HYDRAULIC HOSE                  | 1 Piece(s)  |
| 50   | S011129   | HYDRAULIC HOSE                  | 1 Piece(s)  |
| 51   | S011118   | HYDRAULIC HOSE                  | 1 Piece(s)  |
| 52   | S011063   | OL MOTOR (UP TO SN :03.BS.0045) | 2 Piece(s)  |
| 53   | S012591   | HEXAGON SCREW                   | 6 Piece(s)  |
| 54   | S012775   | WASHER                          | 6 Piece(s)  |
| 55   | S012789   | WASHER                          | 6 Piece(s)  |
| 56   | S012752   | SPRING RING                     | 6 Piece(s)  |
| 57   | S012709   | NUT                             | 6 Piece(s)  |
| 58   | S012556   | HEXAGON SCREW                   | 8 Piece(s)  |
| 59   | S012773   | WASHER                          | 8 Piece(s)  |
| 60   | S012727   | NUT                             | 8 Piece(s)  |
| 61   | S012423   | FLANGED BEARING                 | 2 Piece(s)  |
| 62   | S012552   | HEXAGON SCREW                   | 8 Piece(s)  |
| Pos. | ldent-Nr. | Designation                     | Quantity    |

## Sparepartlist 05\_CONVEYOR CHAIN

| 63 | S012773 | WASHER          | 8 | Piece(s) |
|----|---------|-----------------|---|----------|
| 64 | S012750 | SPRING RING     | 8 | Piece(s) |
| 65 | S013785 | COUPLING        | 2 | Piece(s) |
| 66 | S013788 | TENSIONER BUSH  | 2 | Piece(s) |
| 67 | S013782 | COUPLING HALF   | 4 | Piece(s) |
| 68 | S013781 | TOOTHED RING    | 2 | Piece(s) |
| 69 | S013789 | TENSIONER BUSH  | 2 | Piece(s) |
| 70 | S011258 | HYDRAULIC HOSE  | 2 | Piece(s) |
| 71 | S010052 | HYDRAULIC HOSE  | 1 | Piece(s) |
| 72 | S011039 | OIL ENGINE      | 2 | Piece(s) |
| 73 | S012634 | HEXAGON SCREW   | 8 | Piece(s) |
| 74 | S012774 | WASHER          | 8 | Piece(s) |
| 75 | S012728 | NUT             | 8 | Piece(s) |
| 76 | S012554 | HEXAGON SCREW   | 8 | Piece(s) |
| 77 | S012773 | WASHER          | 8 | Piece(s) |
| 78 | S012727 | NUT             | 8 | Piece(s) |
| 79 | S010033 | FLANGE          | 2 | Piece(s) |
| 80 | S012423 | FLANGED BEARING | 2 | Piece(s) |
| 81 | S013785 | COUPLING        | 2 | Piece(s) |
| 82 | S013788 | TENSIONER BUSH  | 2 | Piece(s) |
| 83 | S013782 | COUPLING HALF   | 4 | Piece(s) |
| 84 | S013781 | TOOTHED RING    | 2 | Piece(s) |
| 85 | S013789 | TENSIONER BUSH  | 2 | Piece(s) |
| 86 | S010018 | DISTANCE TUBE   | 2 | Piece(s) |
| 87 | S012572 | HEXAGON SCREW   | 8 | Piece(s) |
| 88 | S012774 | WASHER          | 8 | Piece(s) |
| 89 | S012728 | NUT             | 8 | Piece(s) |
| 90 | S010017 | BEARING FLANGE  | 2 | Piece(s) |
| 91 | S012727 | NUT             | 8 | Piece(s) |
| 92 | S012773 | WASHER          | 8 | Piece(s) |
|    |         |                 |   |          |