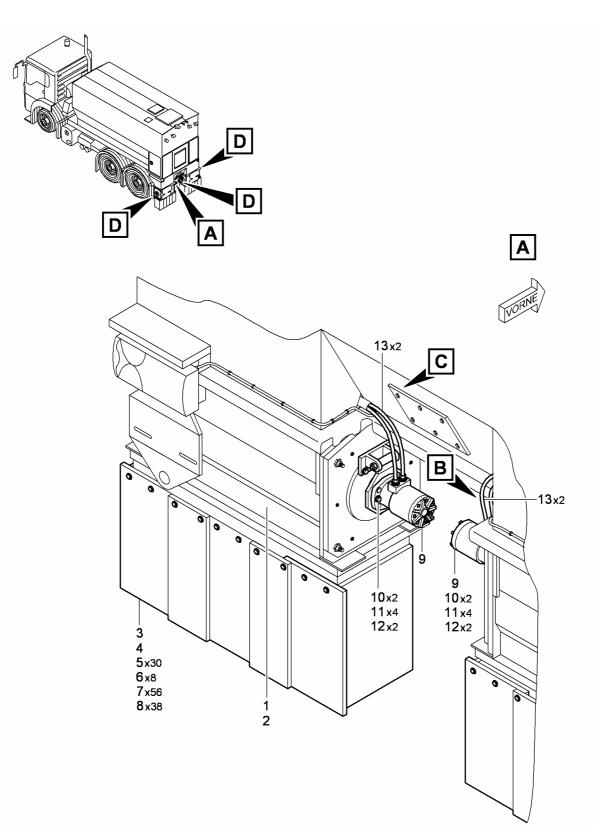

# Sparepartlist 02\_Filling device

# Sparepartlist 02\_Filling device

| Pos. | ldent-Nr. | Designation                | Quant | ity      |
|------|-----------|----------------------------|-------|----------|
| 1    | S013074   | COUPLING                   | 2     | Piece(s) |
| 2    | S013104   | SEAL                       | 2     | Piece(s) |
| 3    | S013075   | COUPLING                   | 2     | Piece(s) |
| 4    | S013096   | CONNECTION NOZZLE          | 2     | Piece(s) |
| 5    | S012532   | HEXAGON SCREW              | 16    | Piece(s) |
| 6    | S012772   | WASHER                     | 32    | Piece(s) |
| 7    | S012726   | NUT                        | 16    | Piece(s) |
| 8    | S013867   | BALL-CLOSURE COCK          | 2     | Piece(s) |
| 9    | S015494   | GEKA EXTERNAL THREAD PIECE | 2     | Piece(s) |
| 10   | S015493   | HOSE COUPLING              | 2     | Piece(s) |
| 11   | S015942   | FLEXIBLE TUBING            | 2     | Piece(s) |
| 12   | S013112   | HOSE CLIP                  | 2     | Piece(s) |
| 13   | S013866   | FLANGED BALL VALVE         | 2     | Piece(s) |
| 14   | S012534   | HEXAGON SCREW              | 16    | Piece(s) |
| 15   | S012772   | WASHER                     | 32    | Piece(s) |
| 16   | S012726   | NUT                        | 16    | Piece(s) |
| 17   | S012530   | HEXAGON SCREW              | 2     | Piece(s) |
| 18   | S012749   | SPRING RING                | 2     | Piece(s) |
| 19   | S012786   | WASHER                     | 2     | Piece(s) |
| 20   | S013071   | OPERATING LEVER            | 2     | Piece(s) |
| 21   | S012787   | WASHER                     | 2     | Piece(s) |
| 22   | S013099   | FILLING TUBE               | 2     | Piece(s) |
| 23   | S010172   | STONE FILTER               | 2     | Piece(s) |
| 24   | S013100   | FILLING TUBE               | 2     | Piece(s) |
| 25   | S012512   | HEXAGON SCREW              | 16    | Piece(s) |
| 26   | S012771   | WASHER                     | 32    | Piece(s) |
| 27   | S012725   | NUT                        | 16    | Piece(s) |
| 28   | S014811   | BRACING, LEFT SIDE         | 4     | Piece(s) |
| 29   | S012532   | HEXAGON SCREW              | 4     | Piece(s) |
| 30   | S012749   | SPRING RING                | 8     | Piece(s) |
| 31   | S012786   | WASHER                     | 4     | Piece(s) |