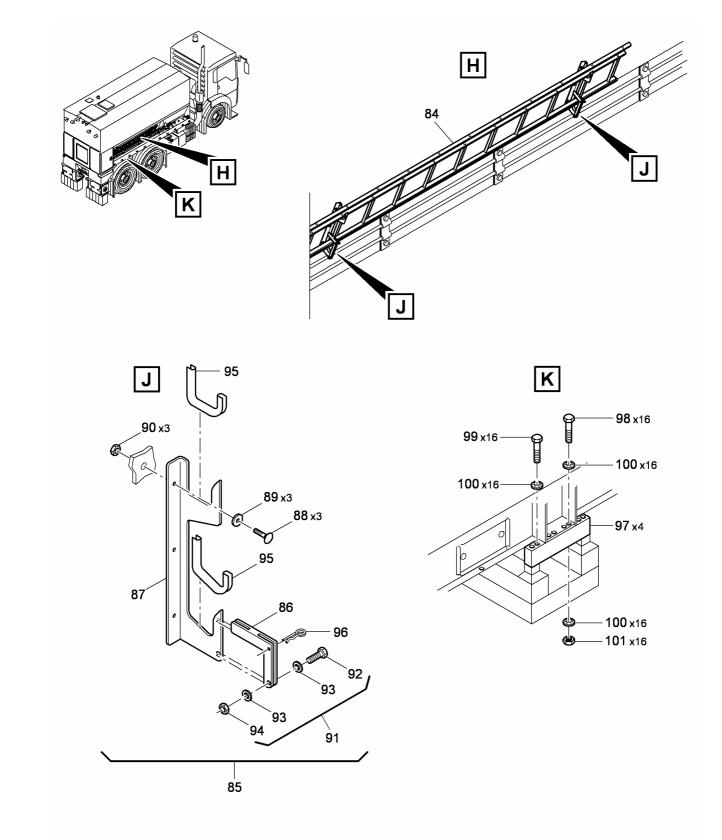

| Pos. | Ident-Nr. | Designation          | Quantity |       |
|------|-----------|----------------------|----------|-------|
| 61   | S012773   | WASHER               | 2 Piec   | ce(s) |
| 62   | S014396   | SEALING PROFILE      | 1 Piec   | ce(s) |
| 63   | S015497   | GRATING              | 1 Piec   | ce(s) |
| 64   | S015499   | DISC UPPER PART      | 6 Piec   | ce(s) |
| 65   | S012512   | HEXAGON SCREW        | 6 Piec   | ce(s) |
| 66   | S012748   | SPRING RING          | 6 Piec   | ce(s) |
| 67   | S014588   | FORK HEAD            | 2 Piec   | ce(s) |
| 68   | S010010   | HEXAGON SCREW        | 2 Piec   | ce(s) |
| 69   | S012773   | WASHER               | 4 Piec   | ce(s) |
| 70   | S012727   | NUT                  | 2 Piec   | ce(s) |
| 71   | S015506   | SIDE DOOR RIGHT/LEFT | 2 Piec   | ce(s) |
| 72   | S014397   | SEALING PROFILE      | 2 Piec   | ce(s) |
| 73   | S014373   | LOCK                 | 2 Piec   | ce(s) |
| 74   | S012724   | NUT                  | 4 Piec   | ce(s) |
| 75   | S012771   | WASHER               | 4 Piec   | ce(s) |
| 76   | S014375   | HINGE                | 4 Piec   | ce(s) |
| 77   | S012687   | COUNTERSUNK SCREW    | 16 Piec  | ce(s) |
| 78   | S012770   | WASHER               | 16 Piec  | ce(s) |
| 79   | S012724   | NUT                  | 16 Piec  | ce(s) |
| 80   | S014368   | ALUMINIUM HANDLE     | 3 Piec   | ce(s) |
| 81   | S012509   | SCREW                | 6 Piec   | ce(s) |
| 82   | S012748   | SPRING RING          | 6 Piec   | ce(s) |
| 83   | S012771   | WASHER               | 6 Piec   | ce(s) |
| 84   | S010227   | EXTENSION LADDER     | 1 Piec   | ce(s) |
| 85   | S010333   | MOUNTING DEVICE      | 2 Piec   | ce(s) |
| 86   | S010332   | LOCK                 | 2 Piec   | ce(s) |
| 87   | S010334   | MOUNTING DEVICE      | 2 Piec   | ce(s) |
| 88   | S012942   | CARRIAGE BOLT        | 6 Piec   | ce(s) |
| 89   | S012785   | WASHER               | 6 Piec   | ce(s) |
| 90   | S012725   | NUT                  | 6 Piec   | ce(s) |
| 91   | S010336   | FASTENING SCREW      | 2 Piec   | ce(s) |
|      |           |                      |          |       |

| Pos. | ldent-Nr. | Designation        | Quantity  |     |
|------|-----------|--------------------|-----------|-----|
| 92   | S012660   | HEXAGON SCREW      | 2 Piece(  | (s) |
| 93   | S012771   | WASHER             | 4 Piece(  | (s) |
| 94   | S012725   | NUT                | 2 Piece(  | (s) |
| 95   | S015945   | EDGE PROTECTION    | 4 Piece(  | (s) |
| 96   | S014587   | SPRING PIN         | 2 Piece(  | (s) |
| 97   | S012370   | LOADING CELL DUMMY | 4 Piece(  | (s) |
| 98   | S012668   | HEXAGON SCREW      | 16 Piece( | (s) |
| 99   | S012664   | HEXAGON SCREW      | 16 Piece( | (s) |
| 100  | S012871   | DETENT EDGED DISK  | 48 Piece( | (s) |
| 101  | S012736   | NUT                | 16 Piece( | (s) |
| 102  | S015373   | STICKER SET        | 1 Set     |     |
| 103  | S010481   | STICKER            | 1 Set     |     |
| 104  | S015322   | STICKER            | 2 Piece(  | (s) |
| 105  | S015355   | STICKER            | 1 Piece(  | (s) |