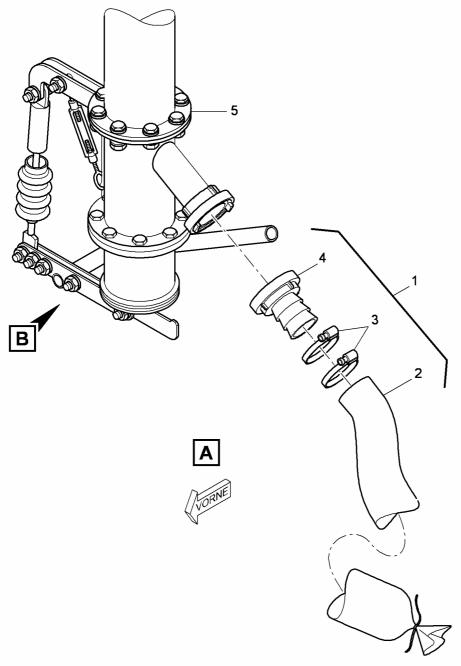

# Sparepartlist 04\_GATE VALVE

# Sparepartlist 04\_GATE VALVE

| Pos. | ldent-Nr. | Designation                             | Quantity |          |
|------|-----------|-----------------------------------------|----------|----------|
| 1    | S015570   | SHUT-OFF VALVE                          | 1        | Piece(s) |
| 2    | S013051   | HYDRAULIC CYLINDER (TILL SN 03.BS.0091) | 1        | Piece(s) |
| 3    | S011642   | SET OF SEALS                            | 1        | Piece(s) |
| 4    | S013052   | BELLOWS                                 | 1        | Piece(s) |
| 5    | S015572   | BUSHING                                 | 1        | Piece(s) |
| 3    | S020959   | HYDRAULIC CYLINDER (FROM SN 03.BS.0092) | 1        | Piece(s) |
|      |           | (NO BELLOWS USED)                       |          |          |
| 6    | S011079   | HYDRAULIC HOSE                          | 2        | Piece(s) |
| 7    | S012015   | SENSOR                                  | 3        | Piece(s) |
| 8    | S015574   | PLATE                                   | 1        | Piece(s) |
| 9    | S014235   | DEFLECTOR                               | 2        | Piece(s) |
| 10   | S015575   | -                                       | 2        | Piece(s) |
| 11   | S012660   | HEXAGON SCREW                           | 6        | Piece(s) |
| 12   | S012512   | HEXAGON SCREW                           | 6        | Piece(s) |
| 13   | S012785   | WASHER                                  | 24       | Piece(s) |
| 14   | S012725   | NUT                                     | 12       | Piece(s) |