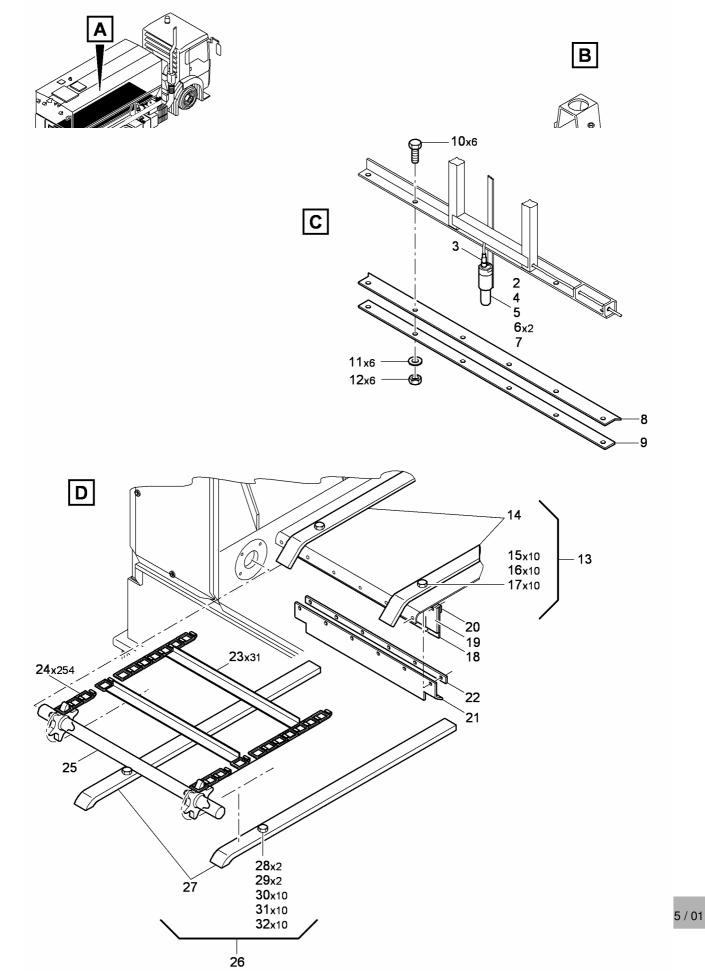

## Sparepartlist

01\_Container

104

| Pos. | Ident-Nr. | Designation                     | Quantity    |
|------|-----------|---------------------------------|-------------|
| 1    | S015509   | Tarpaulin curtain               | 1 Set       |
| 2    | S012632   | HEXAGON SCREW                   | 20 Piece(s) |
| 3    | S012771   | WASHER                          | 20 Piece(s) |
| 4    | S012748   | SPRING RING                     | 20 Piece(s) |
| 5    | S015511   | GUIDE RAIL                      | 1 Set       |
| 6    | S010810   | GUIDE RAIL HOLDER               | 2 Piece(s)  |
| 7    | S012496   | SCREW                           | 8 Piece(s)  |
| 8    | S012771   | WASHER                          | 8 Piece(s)  |
| 9    | S015514   | SCREW LID                       | 1 Piece(s)  |
| 10   | S015513   | SCREW LID                       | 1 Piece(s)  |
| 11   | S015516   | SCREW LID                       | 1 Piece(s)  |
| 11   | S015519   | SCREW LID                       | 1 Piece(s)  |
| 12   | S012508   | HEXAGON SCREW                   | 42 Piece(s) |
| 13   | S012771   | WASHER                          | 42 Piece(s) |
| 14   | S012748   | SPRING RING                     | 42 Piece(s) |
| 15   | S015505   | Back door (up to SN 03.BS.0037) | 1 Piece(s)  |
| 15   | S015520   | Back door (from SN 03.BS.0038)  | 1 Piece(s)  |
| 16   | S014396   | SEALING PROFILE                 | 1 Piece(s)  |
| 17   | S014375   | HINGE                           | 3 Piece(s)  |
| 18   | S012687   | COUNTERSUNK SCREW               | 12 Piece(s) |
| 19   | S012770   | WASHER                          | 12 Piece(s) |
| 20   | S012724   | NUT                             | 12 Piece(s) |
| 21   | S014373   | LOCK                            | 2 Piece(s)  |
| 22   | S012724   | NUT                             | 4 Piece(s)  |
| 23   | S012784   | WASHER                          | 4 Piece(s)  |
| 24   | S012030   | WASHER                          | 1 Piece(s)  |
| 25   | S012028   | LIMIT SENSOR                    | 1 Piece(s)  |
| 26   | S012854   | CHEESE-HEAD SCREW               | 2 Piece(s)  |
| 27   | S012783   | WASHER                          | 2 Piece(s)  |
| 28   | S012760   | SPRING RING                     | 2 Piece(s)  |
| 29   | S012721   | NUT                             | 2 Piece(s)  |
|      |           |                                 |             |

| Pos. | Ident-Nr. | Designation        | Quantity    |  |
|------|-----------|--------------------|-------------|--|
| 30   | S014365   | LOCK               | 2 Piece(s)  |  |
| 31   | S010077   | LOCK               | 2 Piece(s)  |  |
| 32   | S010075   | LOCK               | 2 Piece(s)  |  |
| 33   | S012908   | TENSIONER PIN      | 2 Piece(s)  |  |
| 34   | S012508   | HEXAGON SCREW      | 2 Piece(s)  |  |
| 35   | S012748   | SPRING RING        | 2 Piece(s)  |  |
| 36   | S012771   | WASHER             | 2 Piece(s)  |  |
| 37   | S011844   | WORKING LIGHT      | 4 Piece(s)  |  |
| 38   | S012496   | SCREW              | 12 Piece(s) |  |
| 39   | S012810   | HEXAGON SCREW      | 4 Piece(s)  |  |
| 40   | S012770   | WASHER             | 16 Piece(s) |  |
| 41   | S012724   | NUT                | 16 Piece(s) |  |
| 42   | S012147   | LAMP               | 4 Piece(s)  |  |
| 43   | S012278   | COLOUR CAMERA      | 1 Piece(s)  |  |
| 44   | S012949   | SELF-TAPPING SCREW | 5 Piece(s)  |  |
| 45   | S012783   | WASHER             | 5 Piece(s)  |  |
| 46   | S012735   | NUT                | 2 Piece(s)  |  |
| 47   | S014394   | EDGE GUARD         | 2 Piece(s)  |  |
| 48   | S010824   | CAMERA BRACKET     | 1 Piece(s)  |  |
| 49   | S014821   | BREATHER           | 1 Piece(s)  |  |
| 50   | S012910   | SHEET METAL SCREW  | 8 Piece(s)  |  |
| 51   | S012771   | WASHER             | 8 Piece(s)  |  |
| 52   | S012748   | SPRING RING        | 8 Piece(s)  |  |
| 53   | S012016   | CABLE BOX          | 1 Piece(s)  |  |
| 54   | S012509   | SCREW              | 2 Piece(s)  |  |
| 55   | S012748   | SPRING RING        | 2 Piece(s)  |  |
| 56   | S012771   | WASHER             | 2 Piece(s)  |  |
| 57   | S012024   | LIMIT SENSOR       | 1 Piece(s)  |  |
| 58   | S015510   | MANHOLE COVER      | 1 Piece(s)  |  |
| 59   | S012746   | CAP NUT            | 2 Piece(s)  |  |
| 60   | S012750   | SPRING RING        | 2 Piece(s)  |  |
|      |           |                    |             |  |

| Pos. | Ident-Nr. | Designation          | Quantity |       |
|------|-----------|----------------------|----------|-------|
| 61   | S012773   | WASHER               | 2 Piec   | ce(s) |
| 62   | S014396   | SEALING PROFILE      | 1 Piec   | ce(s) |
| 63   | S015497   | GRATING              | 1 Piec   | ce(s) |
| 64   | S015499   | DISC UPPER PART      | 6 Piec   | ce(s) |
| 65   | S012512   | HEXAGON SCREW        | 6 Piec   | ce(s) |
| 66   | S012748   | SPRING RING          | 6 Piec   | ce(s) |
| 67   | S014588   | FORK HEAD            | 2 Piec   | ce(s) |
| 68   | S010010   | HEXAGON SCREW        | 2 Piec   | ce(s) |
| 69   | S012773   | WASHER               | 4 Piec   | ce(s) |
| 70   | S012727   | NUT                  | 2 Piec   | ce(s) |
| 71   | S015506   | SIDE DOOR RIGHT/LEFT | 2 Piec   | ce(s) |
| 72   | S014397   | SEALING PROFILE      | 2 Piec   | ce(s) |
| 73   | S014373   | LOCK                 | 2 Piec   | ce(s) |
| 74   | S012724   | NUT                  | 4 Piec   | ce(s) |
| 75   | S012771   | WASHER               | 4 Piec   | ce(s) |
| 76   | S014375   | HINGE                | 4 Piec   | ce(s) |
| 77   | S012687   | COUNTERSUNK SCREW    | 16 Piec  | ce(s) |
| 78   | S012770   | WASHER               | 16 Piec  | ce(s) |
| 79   | S012724   | NUT                  | 16 Piec  | ce(s) |
| 80   | S014368   | ALUMINIUM HANDLE     | 3 Piec   | ce(s) |
| 81   | S012509   | SCREW                | 6 Piec   | ce(s) |
| 82   | S012748   | SPRING RING          | 6 Piec   | ce(s) |
| 83   | S012771   | WASHER               | 6 Piec   | ce(s) |
| 84   | S010227   | EXTENSION LADDER     | 1 Piec   | ce(s) |
| 85   | S010333   | MOUNTING DEVICE      | 2 Piec   | ce(s) |
| 86   | S010332   | LOCK                 | 2 Piec   | ce(s) |
| 87   | S010334   | MOUNTING DEVICE      | 2 Piec   | ce(s) |
| 88   | S012942   | CARRIAGE BOLT        | 6 Piec   | ce(s) |
| 89   | S012785   | WASHER               | 6 Piec   | ce(s) |
| 90   | S012725   | NUT                  | 6 Piec   | ce(s) |
| 91   | S010336   | FASTENING SCREW      | 2 Piec   | ce(s) |
|      |           |                      |          |       |

| Pos. | ldent-Nr. | Designation        | Quantity  |     |
|------|-----------|--------------------|-----------|-----|
| 92   | S012660   | HEXAGON SCREW      | 2 Piece(  | (s) |
| 93   | S012771   | WASHER             | 4 Piece(  | (s) |
| 94   | S012725   | NUT                | 2 Piece(  | (s) |
| 95   | S015945   | EDGE PROTECTION    | 4 Piece(  | (s) |
| 96   | S014587   | SPRING PIN         | 2 Piece(  | (s) |
| 97   | S012370   | LOADING CELL DUMMY | 4 Piece(  | (s) |
| 98   | S012668   | HEXAGON SCREW      | 16 Piece( | (s) |
| 99   | S012664   | HEXAGON SCREW      | 16 Piece( | (s) |
| 100  | S012871   | DETENT EDGED DISK  | 48 Piece( | (s) |
| 101  | S012736   | NUT                | 16 Piece( | (s) |
| 102  | S015373   | STICKER SET        | 1 Set     |     |
| 103  | S010481   | STICKER            | 1 Set     |     |
| 104  | S015322   | STICKER            | 2 Piece(  | (s) |
| 105  | S015355   | STICKER            | 1 Piece(  | (s) |