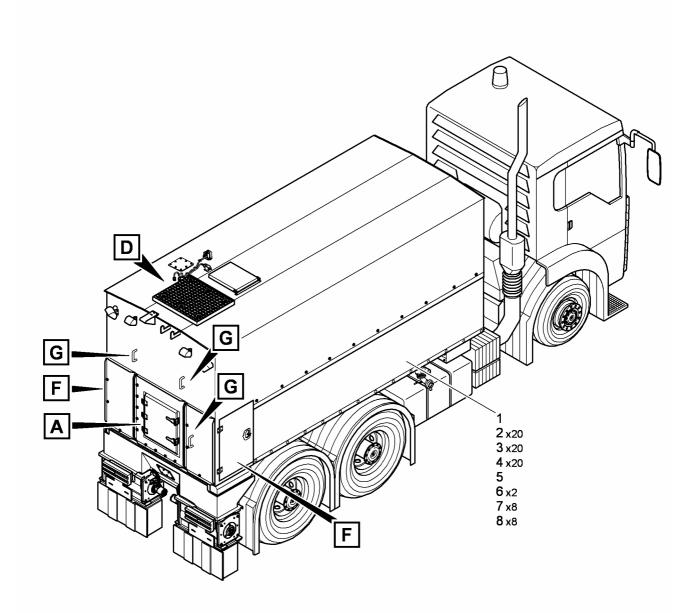

## **SPARE PART LIST**

Ident-Nr.: S015420

## SW 16 MC - three-axel-truck





Handwerkstraße 1 D-84546 Egglkofen Tel.: +49 (0) 8639.608-0 Fax: +49 (0) 8639.608-51 E-Mail: info@streumaster.com Internet: www.streumaster.com





INDEX OF CONTENTS SW 16 MC

00\_OVER VIEW

01\_CONTAINER

02\_FILLING DEVICE

**03\_CONTAINER VENTING** 

04\_GATE VALVE

**05\_CONVEYOR CHAIN** 

06\_FILLING SHAFT

07\_SPREADING SYSTEM

**08\_HYDRAULIC SUPPLY** 

**09\_HYDRAULIC VALVES** 

**10\_ELECTRICAL SYSTEM** 





Spare parts list 00\_Overview - Spreader "SW 16 MC" on a three axle truck







## Spare parts list

00\_Overview - Spreader "SW 16 MC" on a three axle truck































## Sparepartlist

01\_Container



104







| Pos. | Ident-Nr. | Designation                     | Quantity    |
|------|-----------|---------------------------------|-------------|
| 1    | S015509   | Tarpaulin curtain               | 1 Set       |
| 2    | S012632   | HEXAGON SCREW                   | 20 Piece(s) |
| 3    | S012771   | WASHER                          | 20 Piece(s) |
| 4    | S012748   | SPRING RING                     | 20 Piece(s) |
| 5    | S015511   | GUIDE RAIL                      | 1 Set       |
| 6    | S010810   | GUIDE RAIL HOLDER               | 2 Piece(s)  |
| 7    | S012496   | SCREW                           | 8 Piece(s)  |
| 8    | S012771   | WASHER                          | 8 Piece(s)  |
| 9    | S015514   | SCREW LID