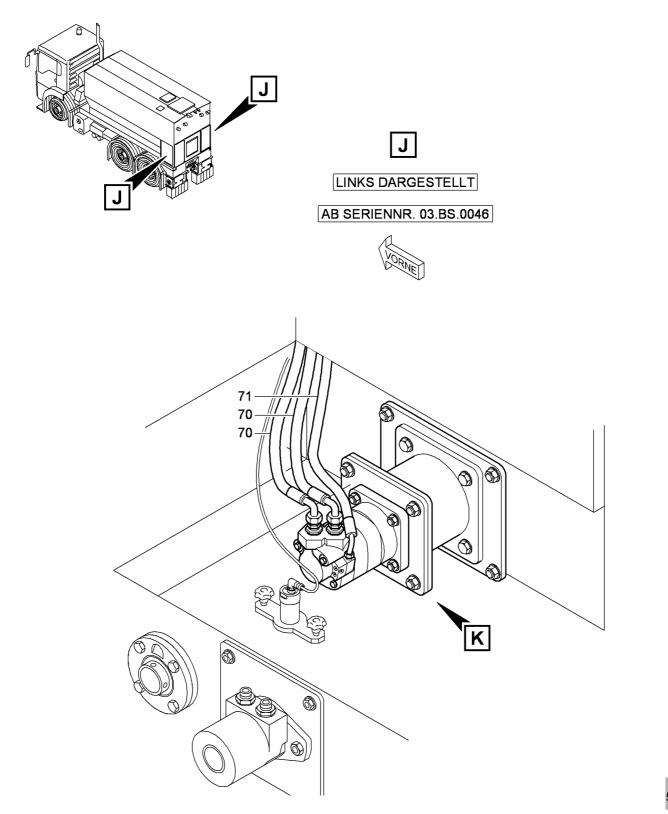

## Sparepartlist 05\_CONVEYOR CHAIN

| 63 | S012773 | WASHER          | 8 | Piece(s) |
|----|---------|-----------------|---|----------|
| 64 | S012750 | SPRING RING     | 8 | Piece(s) |
| 65 | S013785 | COUPLING        | 2 | Piece(s) |
| 66 | S013788 | TENSIONER BUSH  | 2 | Piece(s) |
| 67 | S013782 | COUPLING HALF   | 4 | Piece(s) |
| 68 | S013781 | TOOTHED RING    | 2 | Piece(s) |
| 69 | S013789 | TENSIONER BUSH  | 2 | Piece(s) |
| 70 | S011258 | HYDRAULIC HOSE  | 2 | Piece(s) |
| 71 | S010052 | HYDRAULIC HOSE  | 1 | Piece(s) |
| 72 | S011039 | OIL ENGINE      | 2 | Piece(s) |
| 73 | S012634 | HEXAGON SCREW   | 8 | Piece(s) |
| 74 | S012774 | WASHER          | 8 | Piece(s) |
| 75 | S012728 | NUT             | 8 | Piece(s) |
| 76 | S012554 | HEXAGON SCREW   | 8 | Piece(s) |
| 77 | S012773 | WASHER          | 8 | Piece(s) |
| 78 | S012727 | NUT             | 8 | Piece(s) |
| 79 | S010033 | FLANGE          | 2 | Piece(s) |
| 80 | S012423 | FLANGED BEARING | 2 | Piece(s) |
| 81 | S013785 | COUPLING        | 2 | Piece(s) |
| 82 | S013788 | TENSIONER BUSH  | 2 | Piece(s) |
| 83 | S013782 | COUPLING HALF   | 4 | Piece(s) |
| 84 | S013781 | TOOTHED RING    | 2 | Piece(s) |
| 85 | S013789 | TENSIONER BUSH  | 2 | Piece(s) |
| 86 | S010018 | DISTANCE TUBE   | 2 | Piece(s) |
| 87 | S012572 | HEXAGON SCREW   | 8 | Piece(s) |
| 88 | S012774 | WASHER          | 8 | Piece(s) |
| 89 | S012728 | NUT             | 8 | Piece(s) |
| 90 | S010017 | BEARING FLANGE  | 2 | Piece(s) |
| 91 | S012727 | NUT             | 8 | Piece(s) |
| 92 | S012773 | WASHER          | 8 | Piece(s) |
|    |         |                 |   |          |