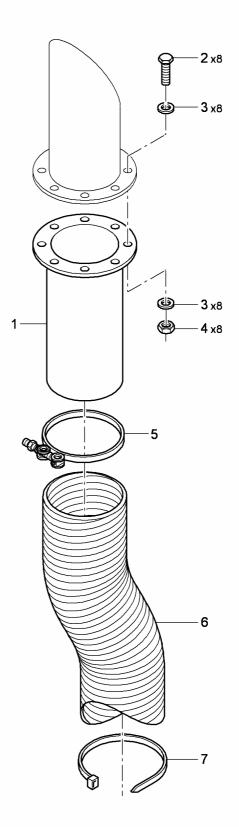

## Sparepartlist

01\_Container

104

| Pos. | Ident-Nr. | Designation                     | Quantity    |
|------|-----------|---------------------------------|-------------|
| 1    | S015509   | Tarpaulin curtain               | 1 Set       |
| 2    | S012632   | HEXAGON SCREW                   | 20 Piece(s) |
| 3    | S012771   | WASHER                          | 20 Piece(s) |
| 4    | S012748   | SPRING RING                     | 20 Piece(s) |
| 5    | S015511   | GUIDE RAIL                      | 1 Set       |
| 6    | S010810   | GUIDE RAIL HOLDER               | 2 Piece(s)  |
| 7    | S012496   | SCREW                           | 8 Piece(s)  |
| 8    | S012771   | WASHER                          | 8 Piece(s)  |
| 9    | S015514   | SCREW LID                       | 1 Piece(s)  |
| 10   | S015513   | SCREW LID                       | 1 Piece(s)  |
| 11   | S015516   | SCREW LID                       | 1 Piece(s)  |
| 11   | S015519   | SCREW LID                       | 1 Piece(s)  |
| 12   | S012508   | HEXAGON SCREW                   | 42 Piece(s) |
| 13   | S012771   | WASHER                          | 42 Piece(s) |
| 14   | S012748   | SPRING RING                     | 42 Piece(s) |
| 15   | S015505   | Back door (up to SN 03.BS.0037) | 1 Piece(s)  |
| 15   | S015520   | Back door (from SN 03.BS.0038)  | 1 Piece(s)  |
| 16   | S014396   | SEALING PROFILE                 | 1 Piece(s)  |
| 17   | S014375   | HINGE                           | 3 Piece(s)  |
| 18   | S012687   | COUNTERSUNK SCREW               | 12 Piece(s) |
| 19   | S012770   | WASHER                          | 12 Piece(s) |
| 20   | S012724   | NUT                             | 12 Piece(s) |
| 21   | S014373   | LOCK                            | 2 Piece(s)  |
| 22   | S012724   | NUT                             | 4 Piece(s)  |
| 23   | S012784   | WASHER                          | 4 Piece(s)  |
| 24   | S012030   | WASHER                          | 1 Piece(s)  |
| 25   | S012028   | LIMIT SENSOR                    | 1 Piece(s)  |
| 26   | S012854   | CHEESE-HEAD SCREW               | 2 Piece(s)  |
| 27   | S012783   | WASHER                          | 2 Piece(s)  |
| 28   | S012760   | SPRING RING                     | 2 Piece(s)  |
| 29   | S012721   | NUT                             | 2 Piece(s)  |
|      |           |                                 |             |

| Pos. | Ident-Nr. | Designation        | Quantity    |  |
|------|-----------|--------------------|-------------|--|
| 30   | S014365   | LOCK               | 2 Piece(s)  |  |
| 31   | S010077   | LOCK               | 2 Piece(s)  |  |
| 32   | S010075   | LOCK               | 2 Piece(s)  |  |
| 33   | S012908   | TENSIONER PIN      | 2 Piece(s)  |  |
| 34   | S012508   | HEXAGON SCREW      | 2 Piece(s)  |  |
| 35   | S012748   | SPRING RING        | 2 Piece(s)  |  |
| 36   | S012771   | WASHER             | 2 Piece(s)  |  |
| 37   | S011844   | WORKING LIGHT      | 4 Piece(s)  |  |
| 38   | S012496   | SCREW              | 12 Piece(s) |  |
| 39   | S012810   | HEXAGON SCREW      | 4 Piece(s)  |  |
| 40   | S012770   | WASHER             | 16 Piece(s) |  |
| 41   | S012724   | NUT                | 16 Piece(s) |  |
| 42   | S012147   | LAMP               | 4 Piece(s)  |  |
| 43   | S012278   | COLOUR CAMERA      | 1 Piece(s)  |  |
| 44   | S012949   | SELF-TAPPING SCREW | 5 Piece(s)  |  |
| 45   | S012783   | WASHER             | 5 Piece(s)  |  |
| 46   | S012735   | NUT                | 2 Piece(s)  |  |
| 47   | S014394   | EDGE GUARD         | 2 Piece(s)  |  |
| 48   | S010824   | CAMERA BRACKET     | 1 Piece(s)  |  |
| 49   | S014821   | BREATHER           | 1 Piece(s)  |  |
| 50   | S012910   | SHEET METAL SCREW  | 8 Piece(s)  |  |
| 51   | S012771   | WASHER             | 8 Piece(s)  |  |
| 52   | S012748   | SPRING RING        | 8 Piece(s)  |  |
| 53   | S012016   | CABLE BOX          | 1 Piece(s)  |  |
| 54   | S012509   | SCREW              | 2 Piece(s)  |  |
| 55   | S012748   | SPRING RING        | 2 Piece(s)  |  |
| 56   | S012771   | WASHER             | 2 Piece(s)  |  |
| 57   | S012024   | LIMIT SENSOR       | 1 Piece(s)  |  |
| 58   | S015510   | MANHOLE COVER      | 1 Piece(s)  |  |
| 59   | S012746   | CAP NUT            | 2 Piece(s)  |  |
| 60   | S012750   | SPRING RING        | 2 Piece(s)  |  |
|      |           |                    |             |  |

| Pos. | Ident-Nr. | Designation          | Quantity |       |
|------|-----------|----------------------|----------|-------|
| 61   | S012773   | WASHER               | 2 Piec   | ce(s) |
| 62   | S014396   | SEALING PROFILE      | 1 Piec   | ce(s) |
| 63   | S015497   | GRATING              | 1 Piec   | ce(s) |
| 64   | S015499   | DISC UPPER PART      | 6 Piec   | ce(s) |
| 65   | S012512   | HEXAGON SCREW        | 6 Piec   | ce(s) |
| 66   | S012748   | SPRING RING          | 6 Piec   | ce(s) |
| 67   | S014588   | FORK HEAD            | 2 Piec   | ce(s) |
| 68   | S010010   | HEXAGON SCREW        | 2 Piec   | ce(s) |
| 69   | S012773   | WASHER               | 4 Piec   | ce(s) |
| 70   | S012727   | NUT                  | 2 Piec   | ce(s) |
| 71   | S015506   | SIDE DOOR RIGHT/LEFT | 2 Piec   | ce(s) |
| 72   | S014397   | SEALING PROFILE      | 2 Piec   | ce(s) |
| 73   | S014373   | LOCK                 | 2 Piec   | ce(s) |
| 74   | S012724   | NUT                  | 4 Piec   | ce(s) |
| 75   | S012771   | WASHER               | 4 Piec   | ce(s) |
| 76   | S014375   | HINGE                | 4 Piec   | ce(s) |
| 77   | S012687   | COUNTERSUNK SCREW    | 16 Piec  | ce(s) |
| 78   | S012770   | WASHER               | 16 Piec  | ce(s) |
| 79   | S012724   | NUT                  | 16 Piec  | ce(s) |
| 80   | S014368   | ALUMINIUM HANDLE     | 3 Piec   | ce(s) |
| 81   | S012509   | SCREW                | 6 Piec   | ce(s) |
| 82   | S012748   | SPRING RING          | 6 Piec   | ce(s) |
| 83   | S012771   | WASHER               | 6 Piec   | ce(s) |
| 84   | S010227   | EXTENSION LADDER     | 1 Piec   | ce(s) |
| 85   | S010333   | MOUNTING DEVICE      | 2 Piec   | ce(s) |
| 86   | S010332   | LOCK                 | 2 Piec   | ce(s) |
| 87   | S010334   | MOUNTING DEVICE      | 2 Piec   | ce(s) |
| 88   | S012942   | CARRIAGE BOLT        | 6 Piec   | ce(s) |
| 89   | S012785   | WASHER               | 6 Piec   | ce(s) |
| 90   | S012725   | NUT                  | 6 Piec   | ce(s) |
| 91   | S010336   | FASTENING SCREW      | 2 Piec   | ce(s) |
|      |           |                      |          |       |

| Pos. | ldent-Nr. | Designation        | Quantity  |     |
|------|-----------|--------------------|-----------|-----|
| 92   | S012660   | HEXAGON SCREW      | 2 Piece(  | (s) |
| 93   | S012771   | WASHER             | 4 Piece(  | (s) |
| 94   | S012725   | NUT                | 2 Piece(  | (s) |
| 95   | S015945   | EDGE PROTECTION    | 4 Piece(  | (s) |
| 96   | S014587   | SPRING PIN         | 2 Piece(  | (s) |
| 97   | S012370   | LOADING CELL DUMMY | 4 Piece(  | (s) |
| 98   | S012668   | HEXAGON SCREW      | 16 Piece( | (s) |
| 99   | S012664   | HEXAGON SCREW      | 16 Piece( | (s) |
| 100  | S012871   | DETENT EDGED DISK  | 48 Piece( | (s) |
| 101  | S012736   | NUT                | 16 Piece( | (s) |
| 102  | S015373   | STICKER SET        | 1 Set     |     |
| 103  | S010481   | STICKER            | 1 Set     |     |
| 104  | S015322   | STICKER            | 2 Piece(  | (s) |
| 105  | S015355   | STICKER            | 1 Piece(  | (s) |