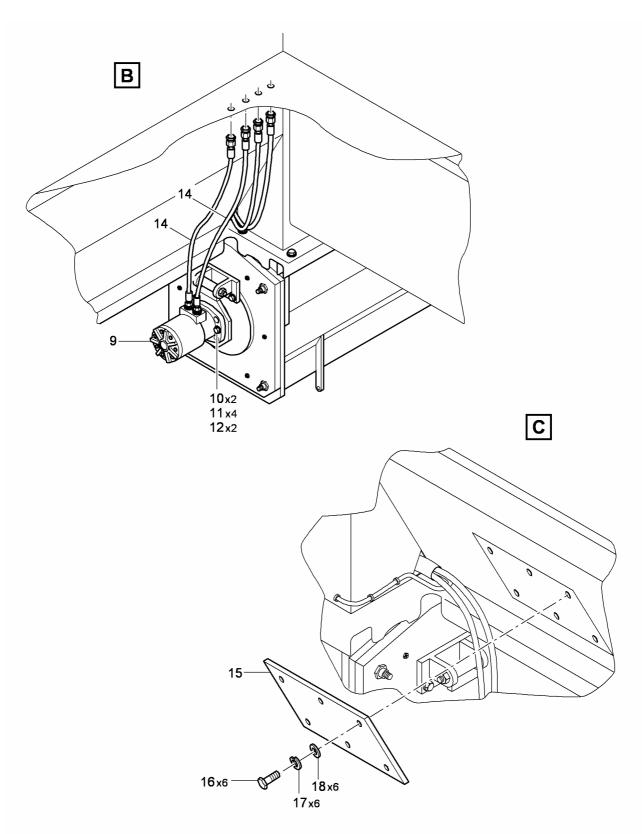

# Sparepartlist 02\_Filling device

# Sparepartlist 02\_Filling device

| Pos. | ldent-Nr. | Designation                | Quant | ity      |
|------|-----------|----------------------------|-------|----------|
| 1    | S013074   | COUPLING                   | 2     | Piece(s) |
| 2    | S013104   | SEAL                       | 2     | Piece(s) |
| 3    | S013075   | COUPLING                   | 2     | Piece(s) |
| 4    | S013096   | CONNECTION NOZZLE          | 2     | Piece(s) |
| 5    | S012532   | HEXAGON SCREW              | 16    | Piece(s) |
| 6    | S012772   | WASHER                     | 32    | Piece(s) |
| 7    | S012726   | NUT                        | 16    | Piece(s) |
| 8    | S013867   | BALL-CLOSURE COCK          | 2     | Piece(s) |
| 9    | S015494   | GEKA EXTERNAL THREAD PIECE | 2     | Piece(s) |
| 10   | S015493   | HOSE COUPLING              | 2     | Piece(s) |
| 11   | S015942   | FLEXIBLE TUBING            | 2     | Piece(s) |
| 12   | S013112   | HOSE CLIP                  | 2     | Piece(s) |
| 13   | S013866   | FLANGED BALL VALVE         | 2     | Piece(s) |
| 14   | S012534   | HEXAGON SCREW              | 16    | Piece(s) |
| 15   | S012772   | WASHER                     | 32    | Piece(s) |
| 16   | S012726   | NUT                        | 16    | Piece(s) |
| 17   | S012530   | HEXAGON SCREW              | 2     | Piece(s) |
| 18   | S012749   | SPRING RING                | 2     | Piece(s) |
| 19   | S012786   | WASHER                     | 2     | Piece(s) |
| 20   | S013071   | OPERATING LEVER            | 2     | Piece(s) |
| 21   | S012787   | WASHER                     | 2     | Piece(s) |
| 22   | S013099   | FILLING TUBE               | 2     | Piece(s) |
| 23   | S010172   | STONE FILTER               | 2     | Piece(s) |
| 24   | S013100   | FILLING TUBE               | 2     | Piece(s) |
| 25   | S012512   | HEXAGON SCREW              | 16    | Piece(s) |
| 26   | S012771   | WASHER                     | 32    | Piece(s) |
| 27   | S012725   | NUT                        | 16    | Piece(s) |
| 28   | S014811   | BRACING, LEFT SIDE         | 4     | Piece(s) |
| 29   | S012532   | HEXAGON SCREW              | 4     | Piece(s) |
| 30   | S012749   | SPRING RING                | 8     | Piece(s) |
| 31   | S012786   | WASHER                     | 4     | Piece(s) |