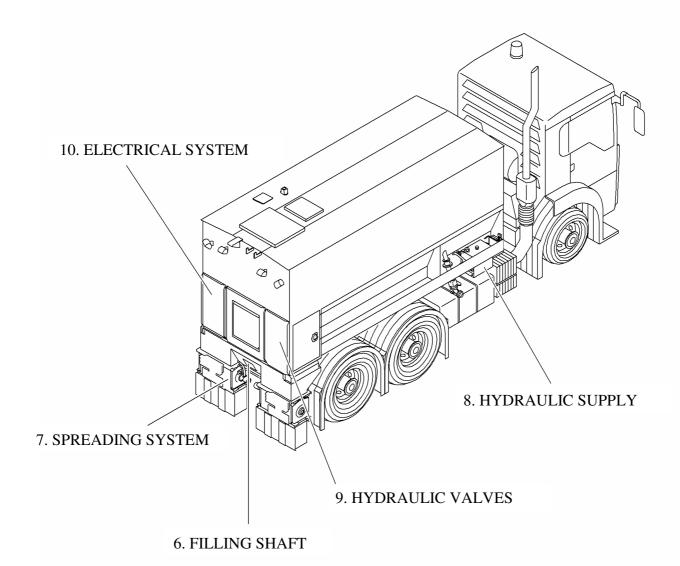

01\_CONTAINER

02\_FILLING DEVICE

**03\_CONTAINER VENTING** 

04\_GATE VALVE

**05\_CONVEYOR CHAIN** 

06\_FILLING SHAFT

07\_SPREADING SYSTEM

**08\_HYDRAULIC SUPPLY** 

**09\_HYDRAULIC VALVES** 

**10\_ELECTRICAL SYSTEM** 

Spare parts list 00\_Overview - Spreader "SW 16 MC" on a three axle truck