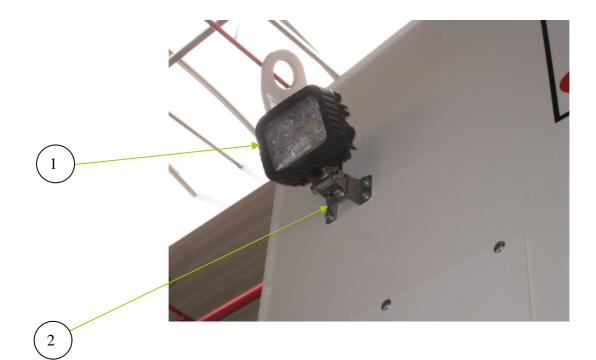

| Pos. | Ident-Nr. | Designation        | Quantity    |  |
|------|-----------|--------------------|-------------|--|
| 30   | S014365   | LOCK               | 2 Piece(s)  |  |
| 31   | S010077   | LOCK               | 2 Piece(s)  |  |
| 32   | S010075   | LOCK               | 2 Piece(s)  |  |
| 33   | S012908   | TENSIONER PIN      | 2 Piece(s)  |  |
| 34   | S012508   | HEXAGON SCREW      | 2 Piece(s)  |  |
| 35   | S012748   | SPRING RING        | 2 Piece(s)  |  |
| 36   | S012771   | WASHER             | 2 Piece(s)  |  |
| 37   | S011844   | WORKING LIGHT      | 4 Piece(s)  |  |
| 38   | S012496   | SCREW              | 12 Piece(s) |  |
| 39   | S012810   | HEXAGON SCREW      | 4 Piece(s)  |  |
| 40   | S012770   | WASHER             | 16 Piece(s) |  |
| 41   | S012724   | NUT                | 16 Piece(s) |  |
| 42   | S012147   | LAMP               | 4 Piece(s)  |  |
| 43   | S012278   | COLOUR CAMERA      | 1 Piece(s)  |  |
| 44   | S012949   | SELF-TAPPING SCREW | 5 Piece(s)  |  |
| 45   | S012783   | WASHER             | 5 Piece(s)  |  |
| 46   | S012735   | NUT                | 2 Piece(s)  |  |
| 47   | S014394   | EDGE GUARD         | 2 Piece(s)  |  |
| 48   | S010824   | CAMERA BRACKET     | 1 Piece(s)  |  |
| 49   | S014821   | BREATHER           | 1 Piece(s)  |  |
| 50   | S012910   | SHEET METAL SCREW  | 8 Piece(s)  |  |
| 51   | S012771   | WASHER             | 8 Piece(s)  |  |
| 52   | S012748   | SPRING RING        | 8 Piece(s)  |  |
| 53   | S012016   | CABLE BOX          | 1 Piece(s)  |  |
| 54   | S012509   | SCREW              | 2 Piece(s)  |  |
| 55   | S012748   | SPRING RING        | 2 Piece(s)  |  |
| 56   | S012771   | WASHER             | 2 Piece(s)  |  |
| 57   | S012024   | LIMIT SENSOR       | 1 Piece(s)  |  |
| 58   | S015510   | MANHOLE COVER      | 1 Piece(s)  |  |
| 59   | S012746   | CAP NUT            | 2 Piece(s)  |  |
| 60   | S012750   | SPRING RING        | 2 Piece(s)  |  |
|      |           |                    |             |  |