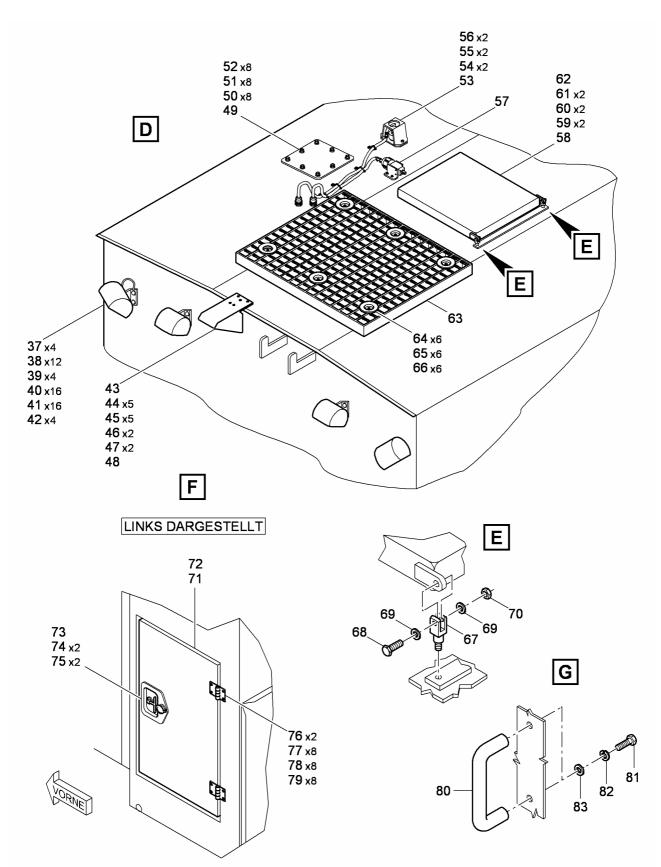

| Pos. | Ident-Nr. | Designation        | Quantity    |  |
|------|-----------|--------------------|-------------|--|
| 30   | S014365   | LOCK               | 2 Piece(s)  |  |
| 31   | S010077   | LOCK               | 2 Piece(s)  |  |
| 32   | S010075   | LOCK               | 2 Piece(s)  |  |
| 33   | S012908   | TENSIONER PIN      | 2 Piece(s)  |  |
| 34   | S012508   | HEXAGON SCREW      | 2 Piece(s)  |  |
| 35   | S012748   | SPRING RING        | 2 Piece(s)  |  |
| 36   | S012771   | WASHER             | 2 Piece(s)  |  |
| 37   | S011844   | WORKING LIGHT      | 4 Piece(s)  |  |
| 38   | S012496   | SCREW              | 12 Piece(s) |  |
| 39   | S012810   | HEXAGON SCREW      | 4 Piece(s)  |  |
| 40   | S012770   | WASHER             | 16 Piece(s) |  |
| 41   | S012724   | NUT                | 16 Piece(s) |  |
| 42   | S012147   | LAMP               | 4 Piece(s)  |  |
| 43   | S012278   | COLOUR CAMERA      | 1 Piece(s)  |  |
| 44   | S012949   | SELF-TAPPING SCREW | 5 Piece(s)  |  |
| 45   | S012783   | WASHER             | 5 Piece(s)  |  |
| 46   | S012735   | NUT                | 2 Piece(s)  |  |
| 47   | S014394   | EDGE GUARD         | 2 Piece(s)  |  |
| 48   | S010824   | CAMERA BRACKET     | 1 Piece(s)  |  |
| 49   | S014821   | BREATHER           | 1 Piece(s)  |  |
| 50   | S012910   | SHEET METAL SCREW  | 8 Piece(s)  |  |
| 51   | S012771   | WASHER             | 8 Piece(s)  |  |
| 52   | S012748   | SPRING RING        | 8 Piece(s)  |  |
| 53   | S012016   | CABLE BOX          | 1 Piece(s)  |  |
| 54   | S012509   | SCREW              | 2 Piece(s)  |  |
| 55   | S012748   | SPRING RING        | 2 Piece(s)  |  |
| 56   | S012771   | WASHER             | 2 Piece(s)  |  |
| 57   | S012024   | LIMIT SENSOR       | 1 Piece(s)  |  |
| 58   | S015510   | MANHOLE COVER      | 1 Piece(s)  |  |
| 59   | S012746   | CAP NUT            | 2 Piece(s)  |  |
| 60   | S012750   | SPRING RING        | 2 Piece(s)  |  |
|      |           |                    |             |  |

| Pos. | Ident-Nr. | Designation          | Quantity |       |
|------|-----------|----------------------|----------|-------|
| 61   | S012773   | WASHER               | 2 Piec   | ce(s) |
| 62   | S014396   | SEALING PROFILE      | 1 Piec   | ce(s) |
| 63   | S015497   | GRATING              | 1 Piec   | ce(s) |
| 64   | S015499   | DISC UPPER PART      | 6 Piec   | ce(s) |
| 65   | S012512   | HEXAGON SCREW        | 6 Piec   | ce(s) |
| 66   | S012748   | SPRING RING          | 6 Piec   | ce(s) |
| 67   | S014588   | FORK HEAD            | 2 Piec   | ce(s) |
| 68   | S010010   | HEXAGON SCREW        | 2 Piec   | ce(s) |
| 69   | S012773   | WASHER               | 4 Piec   | ce(s) |
| 70   | S012727   | NUT                  | 2 Piec   | ce(s) |
| 71   | S015506   | SIDE DOOR RIGHT/LEFT | 2 Piec   | ce(s) |
| 72   | S014397   | SEALING PROFILE      | 2 Piec   | ce(s) |
| 73   | S014373   | LOCK                 | 2 Piec   | ce(s) |
| 74   | S012724   | NUT                  | 4 Piec   | ce(s) |
| 75   | S012771   | WASHER               | 4 Piec   | ce(s) |
| 76   | S014375   | HINGE                | 4 Piec   | ce(s) |
| 77   | S012687   | COUNTERSUNK SCREW    | 16 Piec  | ce(s) |
| 78   | S012770   | WASHER               | 16 Piec  | ce(s) |
| 79   | S012724   | NUT                  | 16 Piec  | ce(s) |
| 80   | S014368   | ALUMINIUM HANDLE     | 3 Piec   | ce(s) |
| 81   | S012509   | SCREW                | 6 Piec   | ce(s) |
| 82   | S012748   | SPRING RING          | 6 Piec   | ce(s) |
| 83   | S012771   | WASHER               | 6 Piec   | ce(s) |
| 84   | S010227   | EXTENSION LADDER     | 1 Piec   | ce(s) |
| 85   | S010333   | MOUNTING DEVICE      | 2 Piec   | ce(s) |
| 86   | S010332   | LOCK                 | 2 Piec   | ce(s) |
| 87   | S010334   | MOUNTING DEVICE      | 2 Piec   | ce(s) |
| 88   | S012942   | CARRIAGE BOLT        | 6 Piec   | ce(s) |
| 89   | S012785   | WASHER               | 6 Piec   | ce(s) |
| 90   | S012725   | NUT                  | 6 Piec   | ce(s) |
| 91   | S010336   | FASTENING SCREW      | 2 Piec   | ce(s) |
|      |           |                      |          |       |

| Pos. | ldent-Nr. | Designation        | Quantity  |     |
|------|-----------|--------------------|-----------|-----|
| 92   | S012660   | HEXAGON SCREW      | 2 Piece(  | (s) |
| 93   | S012771   | WASHER             | 4 Piece(  | (s) |
| 94   | S012725   | NUT                | 2 Piece(  | (s) |
| 95   | S015945   | EDGE PROTECTION    | 4 Piece(  | (s) |
| 96   | S014587   | SPRING PIN         | 2 Piece(  | (s) |
| 97   | S012370   | LOADING CELL DUMMY | 4 Piece(  | (s) |
| 98   | S012668   | HEXAGON SCREW      | 16 Piece( | (s) |
| 99   | S012664   | HEXAGON SCREW      | 16 Piece( | (s) |
| 100  | S012871   | DETENT EDGED DISK  | 48 Piece( | (s) |
| 101  | S012736   | NUT                | 16 Piece( | (s) |
| 102  | S015373   | STICKER SET        | 1 Set     |     |
| 103  | S010481   | STICKER            | 1 Set     |     |
| 104  | S015322   | STICKER            | 2 Piece(  | (s) |
| 105  | S015355   | STICKER            | 1 Piece(  | (s) |