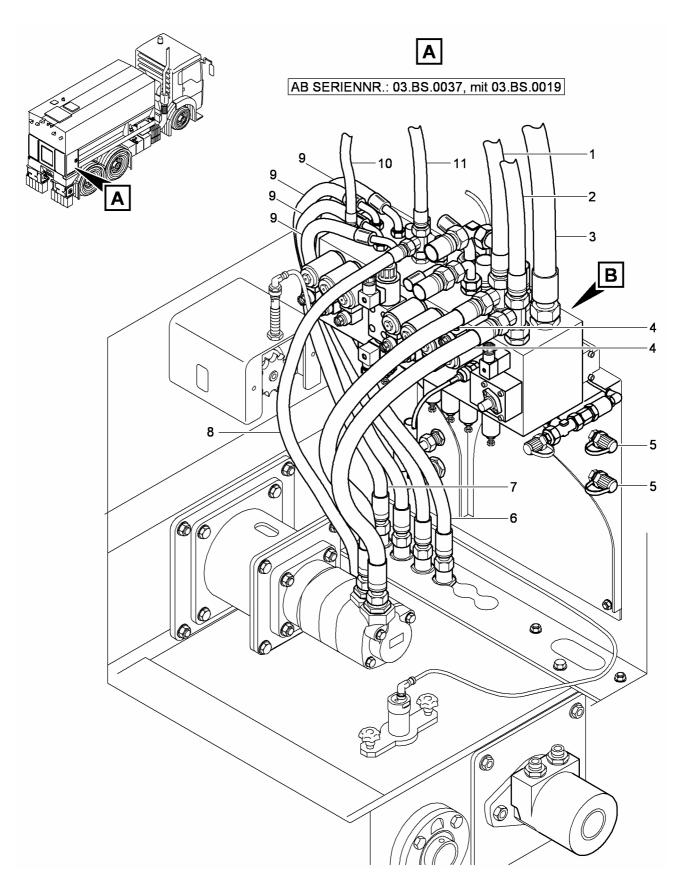

# Sparepartlist 04\_GATE VALVE

| Pos. | ldent-Nr. | Designation                             | Quantity |          |
|------|-----------|-----------------------------------------|----------|----------|
| 1    | S015570   | SHUT-OFF VALVE                          | 1        | Piece(s) |
| 2    | S013051   | HYDRAULIC CYLINDER (TILL SN 03.BS.0091) | 1        | Piece(s) |
| 3    | S011642   | SET OF SEALS                            | 1        | Piece(s) |
| 4    | S013052   | BELLOWS                                 | 1        | Piece(s) |
| 5    | S015572   | BUSHING                                 | 1        | Piece(s) |
| 3    | S020959   | HYDRAULIC CYLINDER (FROM SN 03.BS.0092) | 1        | Piece(s) |
|      |           | (NO BELLOWS USED)                       |          |          |
| 6    | S011079   | HYDRAULIC HOSE                          | 2        | Piece(s) |
| 7    | S012015   | SENSOR                                  | 3        | Piece(s) |
| 8    | S015574   | PLATE                                   | 1        | Piece(s) |
| 9    | S014235   | DEFLECTOR                               | 2        | Piece(s) |
| 10   | S015575   | -                                       | 2        | Piece(s) |
| 11   | S012660   | HEXAGON SCREW                           | 6        | Piece(s) |
| 12   | S012512   | HEXAGON SCREW                           | 6        | Piece(s) |
| 13   | S012785   | WASHER                                  | 24       | Piece(s) |
| 14   | S012725   | NUT                                     | 12       | Piece(s) |

| Pos. | Ident-Nr. | Designation                             | Quant | ity      |
|------|-----------|-----------------------------------------|-------|----------|
| 1    | S013088   | INJECTION LANCE                         | 2     | 1        |
| 2    | S012023   | FILLING LEVEL SENSOR                    | 1     | 2        |
| 3    | S012021   | CABLE BOX                               | 1     | Piece(s) |
| 4    | S015583   | SUPPORT                                 | 1     | Piece(s) |
| 5    | S012515   | SCREW                                   | 1     | Piece(s) |
| 6    | S012771   | WASHER                                  | 2     | Piece(s) |
| 7    | S012725   | NUT                                     | 1     | Piece(s) |
| 8    | S014233   | SEAL                                    | 1     | Piece(s) |
| 9    | S014889   | SUPPORTING IRON ELEMENT FOR RUBBER PART | 1     | Piece(s) |
| 10   | S012499   | HEXAGON SCREW                           | 6     | Piece(s) |
| 11   | S012784   | WASHER                                  | 6     | Piece(s) |
| 12   | S012724   | NUT                                     | 6     | Piece(s) |
| 13   | S015591   | WEARING RAILS WITH SCREWS               | 1     | Set      |
| 14   | S015592   | WEARING RAILS WITHOUT SCREWS            | 1     | Set      |
| 15   | S012697   | COUNTERSUNK SCREW                       | 10    | Piece(s) |
| 16   | S012786   | WASHER                                  | 10    | Piece(s) |
| 17   | S012726   | NUT                                     | 10    | Piece(s) |
| 18   | S014236   | DEFLECTOR                               | 1     | Piece(s) |
| 19   | S014235   | DEFLECTOR                               | 1     | Piece(s) |
| 20   | S015575   | SUPPORTING IRON ELEMENT FOR RUBBER PART | 1     | Piece(s) |
| 21   | S014234   | DEFLECTOR                               | 1     | Piece(s) |
| 22   | S014888   | SUPPORTING IRON ELEMENT FOR RUBBER PART | 1     | Piece(s) |
| 23   | S015578   | TRANSPORT BAR                           | 31    | Piece(s) |
| 24   | S014620   | CHAIN LINK                              | 254   | Piece(s) |
| 25   | S015581   | DRIVING SHAFT                           | 1     | Piece(s) |
| 26   | S015587   | WEARING RAILS WITH SCREWS               | 1     | Set      |
| 27   | S010607   | WEARING RAILS WITH SCREWS               | 1     | Set      |
| 28   | S015896   | CHEESE-HEAD SCREW                       | 2     | Piece(s) |
| 29   | S012763   | SPRING RING                             | 2     | Piece(s) |
| 30   | S012530   | HEXAGON SCREW                           | 10    | Piece(s) |
| 31   | S012749   | SPRING RING                             | 10    | Piece(s) |