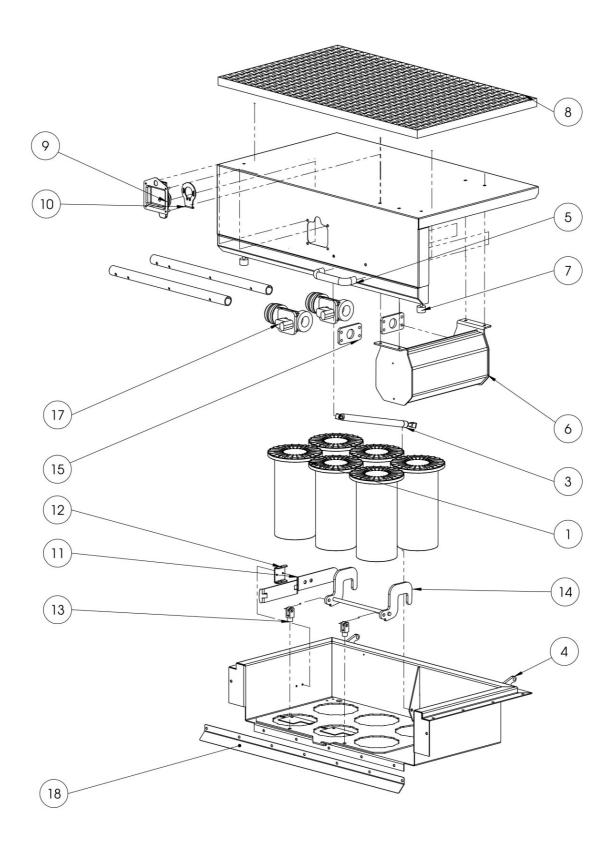

# Sparepartlist 02\_Filling device

| Pos. | ldent-Nr. | Designation                | Quant | ity      |
|------|-----------|----------------------------|-------|----------|
| 1    | S013074   | COUPLING                   | 2     | Piece(s) |
| 2    | S013104   | SEAL                       | 2     | Piece(s) |
| 3    | S013075   | COUPLING                   | 2     | Piece(s) |
| 4    | S013096   | CONNECTION NOZZLE          | 2     | Piece(s) |
| 5    | S012532   | HEXAGON SCREW              | 16    | Piece(s) |
| 6    | S012772   | WASHER                     | 32    | Piece(s) |
| 7    | S012726   | NUT                        | 16    | Piece(s) |
| 8    | S013867   | BALL-CLOSURE COCK          | 2     | Piece(s) |
| 9    | S015494   | GEKA EXTERNAL THREAD PIECE | 2     | Piece(s) |
| 10   | S015493   | HOSE COUPLING              | 2     | Piece(s) |
| 11   | S015942   | FLEXIBLE TUBING            | 2     | Piece(s) |
| 12   | S013112   | HOSE CLIP                  | 2     | Piece(s) |
| 13   | S013866   | FLANGED BALL VALVE         | 2     | Piece(s) |
| 14   | S012534   | HEXAGON SCREW              | 16    | Piece(s) |
| 15   | S012772   | WASHER                     | 32    | Piece(s) |
| 16   | S012726   | NUT                        | 16    | Piece(s) |
| 17   | S012530   | HEXAGON SCREW              | 2     | Piece(s) |
| 18   | S012749   | SPRING RING                | 2     | Piece(s) |
| 19   | S012786   | WASHER                     | 2     | Piece(s) |
| 20   | S013071   | OPERATING LEVER            | 2     | Piece(s) |
| 21   | S012787   | WASHER                     | 2     | Piece(s) |
| 22   | S013099   | FILLING TUBE               | 2     | Piece(s) |
| 23   | S010172   | STONE FILTER               | 2     | Piece(s) |
| 24   | S013100   | FILLING TUBE               | 2     | Piece(s) |
| 25   | S012512   | HEXAGON SCREW              | 16    | Piece(s) |
| 26   | S012771   | WASHER                     | 32    | Piece(s) |
| 27   | S012725   | NUT                        | 16    | Piece(s) |
| 28   | S014811   | BRACING, LEFT SIDE         | 4     | Piece(s) |
| 29   | S012532   | HEXAGON SCREW              | 4     | Piece(s) |
| 30   | S012749   | SPRING RING                | 8     | Piece(s) |
| 31   | S012786   | WASHER                     | 4     | Piece(s) |

# Sparepartlist 02\_Filling device

| Position | Ident-Nr. | Benennung       | Me | enge     |
|----------|-----------|-----------------|----|----------|
| 22       | 6049500   |                 | 2  | Piece(s) |
| 32       | S012530   | HEXAGON SCREW   | 2  |          |
| 33       | S012726   | NUT             | 2  | Piece(s) |
| 34       | S013088   | INJECTION LANCE | 2  | Piece(s) |
| 35       | S012512   | HEXAGON SCREW   | 16 | Piece(s) |
| 36       | S012771   | WASHER          | 32 | Piece(s) |
| 37       | S012725   | NUT             | 16 | Piece(s) |
|          |           |                 |    |          |

Sparepartlist 02\_FILLING DEVICE (WITH THREAD)

Sparepartlist 02\_FILLING DEVICE (WITH THREAD)

| Pos. | ldent-Nr. | Designation        | Quantity    |
|------|-----------|--------------------|-------------|
| 1    | S013074   | COUPLING           | 2 Piece(s)  |
| 2    | S013075   | COUPLING           | 2 Piece(s)  |
| 3    | S013089   | INJECTION LANCE    | 2 Piece(s)  |
| 4    | S013073   | BALL-CLOSURE COCK  | 2 Piece(s)  |
| 5    | S013072   | BALL-CLOSURE COCK  | 2 Piece(s)  |
| 6    | S012530   | HEXAGON SCREW      | 2 Piece(s)  |
| 7    | S012749   | SPRING RING        | 2 Piece(s)  |
| 8    | S012786   | WASHER             | 2 Piece(s)  |
| 9    | S013071   | OPERATING LEVER    | 2 Piece(s)  |
| 10   | S012787   | WASHER             | 2 Piece(s)  |
| 11   | S013090   | INJECTION LANCE    | 2 Piece(s)  |
| 12   | S012510   | SCREW              | 12 Piece(s) |
| 13   | S012771   | WASHER             | 24 Piece(s) |
| 14   | S012725   | NUT                | 12 Piece(s) |
| 15   | S014811   | BRACING, LEFT SIDE | 4 Piece(s)  |
| 16   | S012532   | HEXAGON SCREW      | 4 Piece(s)  |
| 17   | S012749   | SPRING RING        | 8 Piece(s)  |
| 18   | S012786   | WASHER             | 4 Piece(s)  |
| 19   | S012530   | HEXAGON SCREW      | 2 Piece(s)  |
| 20   | S012726   | NUT                | 2 Piece(s)  |
| 21   | S013085   | STONE FILTER       | 2 Piece(s)  |
| 22   | S013088   | INJECTION LANCE    | 2 Piece(s)  |
| 23   | S012512   | HEXAGON SCREW      | 16 Piece(s) |
| 24   | S012771   | WASHER             | 32 Piece(s) |
| 25   | S012725   | NUT                | 16 Piece(s) |
|      |           |                    |             |