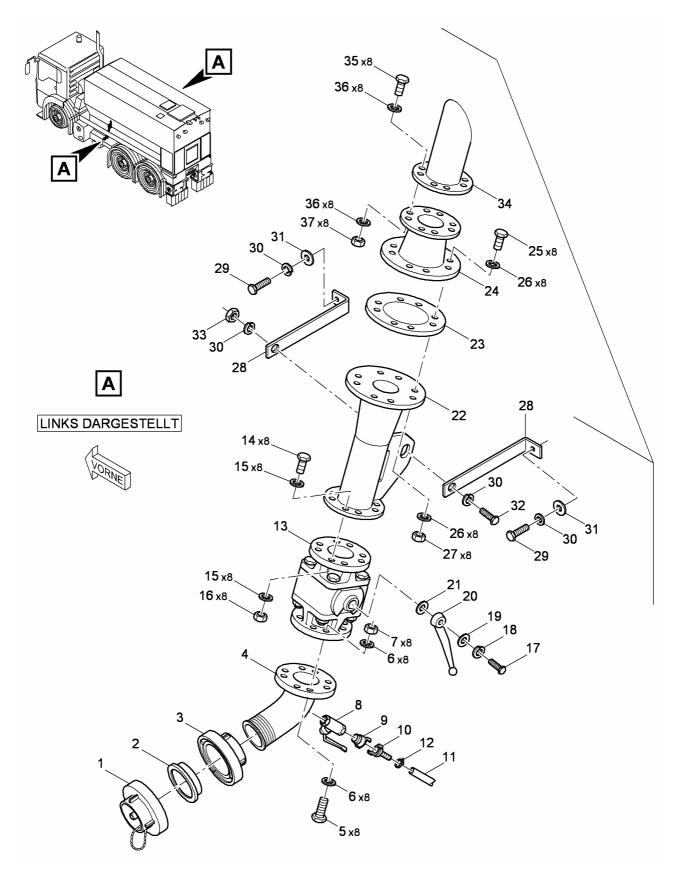

# Sparepartlist 04\_GATE VALVE

# Sparepartlist 04\_GATE VALVE

| Pos. | ldent-Nr. | Designation                             | Quantity |          |
|------|-----------|-----------------------------------------|----------|----------|
| 1    | S015570   | SHUT-OFF VALVE                          | 1        | Piece(s) |
| 2    | S013051   | HYDRAULIC CYLINDER (TILL SN 03.BS.0091) | 1        | Piece(s) |
| 3    | S011642   | SET OF SEALS                            | 1        | Piece(s) |
| 4    | S013052   | BELLOWS                                 | 1        | Piece(s) |
| 5    | S015572   | BUSHING                                 | 1        | Piece(s) |
| 3    | S020959   | HYDRAULIC CYLINDER (FROM SN 03.BS.0092) | 1        | Piece(s) |
|      |           | (NO BELLOWS USED)                       |          |          |
| 6    | S011079   | HYDRAULIC HOSE                          | 2        | Piece(s) |
| 7    | S012015   | SENSOR                                  | 3        | Piece(s) |
| 8    | S015574   | PLATE                                   | 1        | Piece(s) |
| 9    | S014235   | DEFLECTOR                               | 2        | Piece(s) |
| 10   | S015575   | -                                       | 2        | Piece(s) |
| 11   | S012660   | HEXAGON SCREW                           | 6        | Piece(s) |
| 12   | S012512   | HEXAGON SCREW                           | 6        | Piece(s) |
| 13   | S012785   | WASHER                                  | 24       | Piece(s) |
| 14   | S012725   | NUT                                     | 12       | Piece(s) |