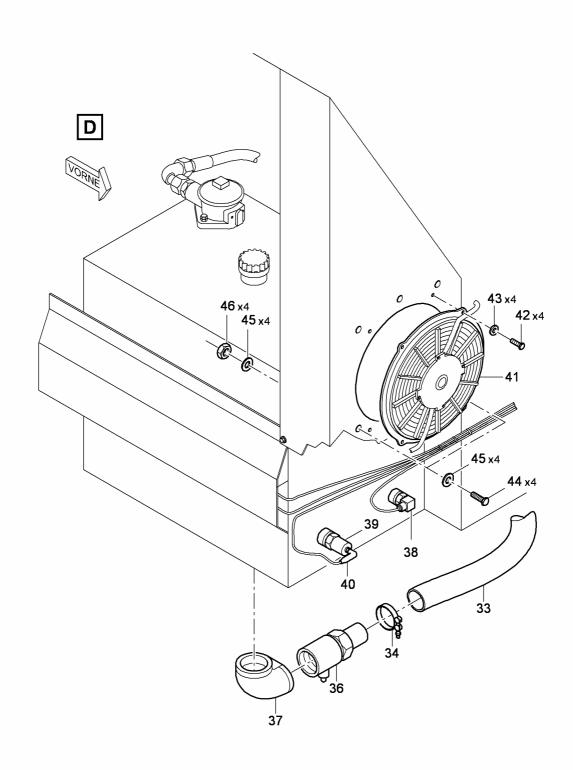

| Pos. | Ident-Nr. | Designation                                        | Quan | tity     |
|------|-----------|----------------------------------------------------|------|----------|
| 1    | S010275   | VENTILATION HOSE 3", 5 METER WITH HOSE COUPLING    | 1    | Piece(s) |
| 2    | S013094   | VENTILATION HOSE 3", 5 METER WITHOUT HOSE COUPLING | 1    | Piece(s) |
| 3    | S014353   | HOSE CLAMP                                         | 8    | Piece(s) |
| 4    | S013093   | HOSE COUPLING                                      | 16   | Piece(s) |
| 5    | S015943   | VENTILATION                                        | 8    | Piece(s) |
| 6    | S010716   | VENTILATION FILTER CONNECTION                      | 1    | Piece(s) |
| 7    | S012509   | SCREW                                              | 1    | Piece(s) |
| 8    | S012771   | WASHER                                             | 1    | Piece(s) |
| 9    | S012725   | NUT                                                | 2    | Piece(s) |
| 10   | S013075   | COUPLING                                           | 1    | Piece(s) |
| 11   | S013081   | RUBBER SEAL                                        | 1    | Piece(s) |
| 12   | S010718   | VENTILATION DAMPER                                 | 1    | Piece(s) |
| 13   | S012513   | HEXAGON SCREW                                      | 2    | Piece(s) |
| 14   | S012771   | WASHER                                             | 8    | Piece(s) |
| 15   | S012725   | NUT                                                | 2    | Piece(s) |
| 16   | S012509   | SCREW                                              | 4    | Piece(s) |
| 17   | S012785   | WASHER                                             | 4    | Piece(s) |
| 18   | S012771   | WASHER                                             | 4    | Piece(s) |
| 19   | S012725   | NUT                                                | 4    | Piece(s) |
| 20   | S010720   | BEARING STEEL FOR VENTILATION FLAP                 | 1    | Piece(s) |
| 21   | S010717   | CONTROL LEVER                                      | 1    | Piece(s) |
| 22   | S014392   | GAS SPRING                                         | 1    | Piece(s) |
| 23   | S010816   | BELLOWS                                            | 1    | Piece(s) |
| 24   | S012513   | HEXAGON SCREW                                      | 1    | Piece(s) |
| 25   | S012785   | WASHER                                             | 4    | Piece(s) |
| 26   | S012725   | NUT                                                | 1    | Piece(s) |
| 27   | S012514   | SCREW                                              | 1    | Piece(s) |
| 28   | S012771   | WASHER                                             | 4    | Piece(s) |
| 29   | S012725   | NUT                                                | 1    | Piece(s) |
| 30   | S015969   | BUFFER FASTENER TOP                                | 2    | Piece(s) |
| 31   | S012512   | HEXAGON SCREW                                      | 1    | Piece(s) |
|      |           |                                                    |      |          |

| Pos. | Ident-Nr. | Designation   | Quantit | у        |
|------|-----------|---------------|---------|----------|
|      |           |               |         |          |
| 32   | S012496   | SCREW         | 4       | Piece(s) |
| 33   | S012725   | NUT           | 1       | Piece(s) |
| 34   | S012947   | TURNBUCKLE    | 1       | Piece(s) |
| 35   | S012512   | HEXAGON SCREW | 1       | Piece(s) |
| 36   | S012785   | WASHER        | 2       | Piece(s) |
| 37   | S012771   | WASHER        | 2       | Piece(s) |
| 38   | S012725   | NUT           | 1       | Piece(s) |