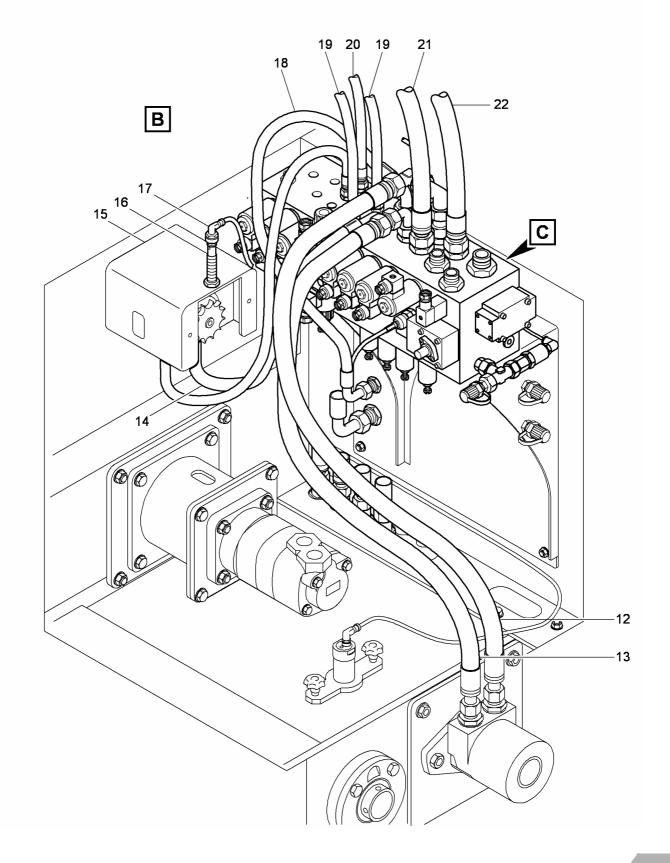

# Sparepartlist 04\_GATE VALVE

| Pos. | ldent-Nr. | Designation                             | Quantity |          |
|------|-----------|-----------------------------------------|----------|----------|
| 1    | S015570   | SHUT-OFF VALVE                          | 1        | Piece(s) |
| 2    | S013051   | HYDRAULIC CYLINDER (TILL SN 03.BS.0091) | 1        | Piece(s) |
| 3    | S011642   | SET OF SEALS                            | 1        | Piece(s) |
| 4    | S013052   | BELLOWS                                 | 1        | Piece(s) |
| 5    | S015572   | BUSHING                                 | 1        | Piece(s) |
| 3    | S020959   | HYDRAULIC CYLINDER (FROM SN 03.BS.0092) | 1        | Piece(s) |
|      |           | (NO BELLOWS USED)                       |          |          |
| 6    | S011079   | HYDRAULIC HOSE                          | 2        | Piece(s) |
| 7    | S012015   | SENSOR                                  | 3        | Piece(s) |
| 8    | S015574   | PLATE                                   | 1        | Piece(s) |
| 9    | S014235   | DEFLECTOR                               | 2        | Piece(s) |
| 10   | S015575   | -                                       | 2        | Piece(s) |
| 11   | S012660   | HEXAGON SCREW                           | 6        | Piece(s) |
| 12   | S012512   | HEXAGON SCREW                           | 6        | Piece(s) |
| 13   | S012785   | WASHER                                  | 24       | Piece(s) |
| 14   | S012725   | NUT                                     | 12       | Piece(s) |

| Pos. | Ident-Nr. | Designation                             | Quant | ity      |
|------|-----------|-----------------------------------------|-------|----------|
| 1    | S013088   | INJECTION LANCE                         | 2     | 1        |
| 2    | S012023   | FILLING LEVEL SENSOR                    | 1     | 2        |
| 3    | S012021   | CABLE BOX                               | 1     | Piece(s) |
| 4    | S015583   | SUPPORT                                 | 1     | Piece(s) |
| 5    | S012515   | SCREW                                   | 1     | Piece(s) |
| 6    | S012771   | WASHER                                  | 2     | Piece(s) |
| 7    | S012725   | NUT                                     | 1     | Piece(s) |
| 8    | S014233   | SEAL                                    | 1     | Piece(s) |
| 9    | S014889   | SUPPORTING IRON ELEMENT FOR RUBBER PART | 1     | Piece(s) |
| 10   | S012499   | HEXAGON SCREW                           | 6     | Piece(s) |
| 11   | S012784   | WASHER                                  | 6     | Piece(s) |
| 12   | S012724   | NUT                                     | 6     | Piece(s) |
| 13   | S015591   | WEARING RAILS WITH SCREWS               | 1     | Set      |
| 14   | S015592   | WEARING RAILS WITHOUT SCREWS            | 1     | Set      |
| 15   | S012697   | COUNTERSUNK SCREW                       | 10    | Piece(s) |
| 16   | S012786   | WASHER                                  | 10    | Piece(s) |
| 17   | S012726   | NUT                                     | 10    | Piece(s) |
| 18   | S014236   | DEFLECTOR                               | 1     | Piece(s) |
| 19   | S014235   | DEFLECTOR                               | 1     | Piece(s) |
| 20   | S015575   | SUPPORTING IRON ELEMENT FOR RUBBER PART | 1     | Piece(s) |
| 21   | S014234   | DEFLECTOR                               | 1     | Piece(s) |
| 22   | S014888   | SUPPORTING IRON ELEMENT FOR RUBBER PART | 1     | Piece(s) |
| 23   | S015578   | TRANSPORT BAR                           | 31    | Piece(s) |
| 24   | S014620   | CHAIN LINK                              | 254   | Piece(s) |
| 25   | S015581   | DRIVING SHAFT                           | 1     | Piece(s) |
| 26   | S015587   | WEARING RAILS WITH SCREWS               | 1     | Set      |
| 27   | S010607   | WEARING RAILS WITH SCREWS               | 1     | Set      |
| 28   | S015896   | CHEESE-HEAD SCREW                       | 2     | Piece(s) |
| 29   | S012763   | SPRING RING                             | 2     | Piece(s) |
| 30   | S012530   | HEXAGON SCREW                           | 10    | Piece(s) |
| 31   | S012749   | SPRING RING                             | 10    | Piece(s) |