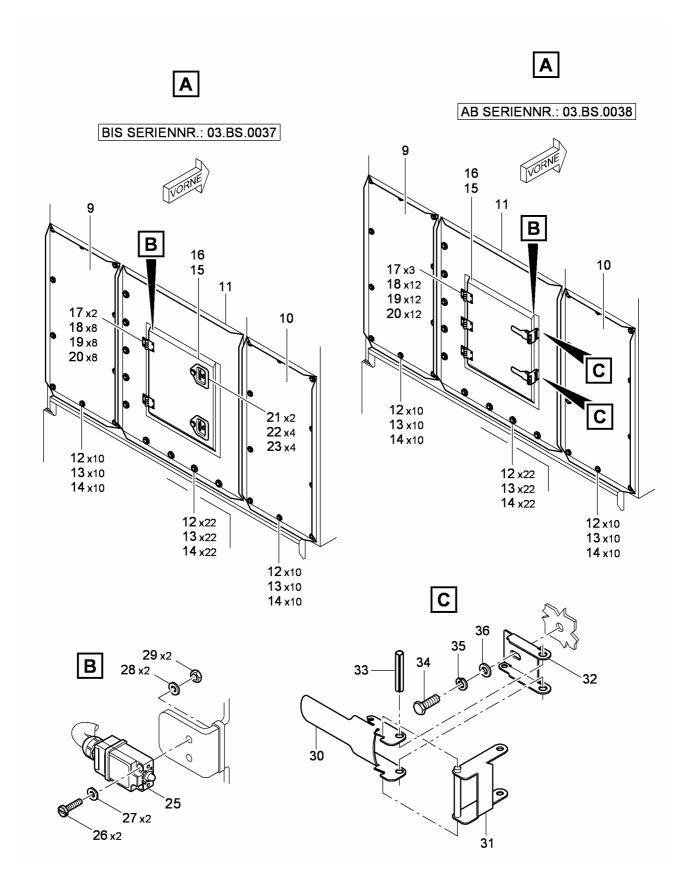

## Sparepartlist

01\_Container

104

| Pos. | Ident-Nr. | Designation                     | Quantity    |
|------|-----------|---------------------------------|-------------|
| 1    | S015509   | Tarpaulin curtain               | 1 Set       |
| 2    | S012632   | HEXAGON SCREW                   | 20 Piece(s) |
| 3    | S012771   | WASHER                          | 20 Piece(s) |
| 4    | S012748   | SPRING RING                     | 20 Piece(s) |
| 5    | S015511   | GUIDE RAIL                      | 1 Set       |
| 6    | S010810   | GUIDE RAIL HOLDER               | 2 Piece(s)  |
| 7    | S012496   | SCREW                           | 8 Piece(s)  |
| 8    | S012771   | WASHER                          | 8 Piece(s)  |
| 9    | S015514   | SCREW LID                       | 1 Piece(s)  |
| 10   | S015513   | SCREW LID                       | 1 Piece(s)  |
| 11   | S015516   | SCREW LID                       | 1 Piece(s)  |
| 11   | S015519   | SCREW LID                       | 1 Piece(s)  |
| 12   | S012508   | HEXAGON SCREW                   | 42 Piece(s) |
| 13   | S012771   | WASHER                          | 42 Piece(s) |
| 14   | S012748   | SPRING RING                     | 42 Piece(s) |
| 15   | S015505   | Back door (up to SN 03.BS.0037) | 1 Piece(s)  |
| 15   | S015520   | Back door (from SN 03.BS.0038)  | 1 Piece(s)  |
| 16   | S014396   | SEALING PROFILE                 | 1 Piece(s)  |
| 17   | S014375   | HINGE                           | 3 Piece(s)  |
| 18   | S012687   | COUNTERSUNK SCREW               | 12 Piece(s) |
| 19   | S012770   | WASHER                          | 12 Piece(s) |
| 20   | S012724   | NUT                             | 12 Piece(s) |
| 21   | S014373   | LOCK                            | 2 Piece(s)  |
| 22   | S012724   | NUT                             | 4 Piece(s)  |
| 23   | S012784   | WASHER                          | 4 Piece(s)  |
| 24   | S012030   | WASHER                          | 1 Piece(s)  |
| 25   | S012028   | LIMIT SENSOR                    | 1 Piece(s)  |
| 26   | S012854   | CHEESE-HEAD SCREW               | 2 Piece(s)  |
| 27   | S012783   | WASHER                          | 2 Piece(s)  |
| 28   | S012760   | SPRING RING                     | 2 Piece(s)  |
| 29   | S012721   | NUT                             | 2 Piece(s)  |
|      |           |                                 |             |

| Pos. | Ident-Nr. | Designation        | Quantity    |  |
|------|-----------|--------------------|-------------|--|
| 30   | S014365   | LOCK               | 2 Piece(s)  |  |
| 31   | S010077   | LOCK               | 2 Piece(s)  |  |
| 32   | S010075   | LOCK               | 2 Piece(s)  |  |
| 33   | S012908   | TENSIONER PIN      | 2 Piece(s)  |  |
| 34   | S012508   | HEXAGON SCREW      | 2 Piece(s)  |  |
| 35   | S012748   | SPRING RING        | 2 Piece(s)  |  |
| 36   | S012771   | WASHER             | 2 Piece(s)  |  |
| 37   | S011844   | WORKING LIGHT      | 4 Piece(s)  |  |
| 38   | S012496   | SCREW              | 12 Piece(s) |  |
| 39   | S012810   | HEXAGON SCREW      | 4 Piece(s)  |  |
| 40   | S012770   | WASHER             | 16 Piece(s) |  |
| 41   | S012724   | NUT                | 16 Piece(s) |  |
| 42   | S012147   | LAMP               | 4 Piece(s)  |  |
| 43   | S012278   | COLOUR CAMERA      | 1 Piece(s)  |  |
| 44   | S012949   | SELF-TAPPING SCREW | 5 Piece(s)  |  |
| 45   | S012783   | WASHER             | 5 Piece(s)  |  |
| 46   | S012735   | NUT                | 2 Piece(s)  |  |
| 47   | S014394   | EDGE GUARD         | 2 Piece(s)  |  |
| 48   | S010824   | CAMERA BRACKET     | 1 Piece(s)  |  |
| 49   | S014821   | BREATHER           | 1 Piece(s)  |  |
| 50   | S012910   | SHEET METAL SCREW  | 8 Piece(s)  |  |
| 51   | S012771   | WASHER             | 8 Piece(s)  |  |
| 52   | S012748   | SPRING RING        | 8 Piece(s)  |  |
| 53   | S012016   | CABLE BOX          | 1 Piece(s)  |  |
| 54   | S012509   | SCREW              | 2 Piece(s)  |  |
| 55   | S012748   | SPRING RING        | 2 Piece(s)  |  |
| 56   | S012771   | WASHER             | 2 Piece(s)  |  |
| 57   | S012024   | LIMIT SENSOR       | 1 Piece(s)  |  |
| 58   | S015510   | MANHOLE COVER      | 1 Piece(s)  |  |
| 59   | S012746   | CAP NUT            | 2 Piece(s)  |  |
| 60   | S012750   | SPRING RING        | 2 Piece(s)  |  |
|      |           |                    |             |  |

| Pos. | Ident-Nr. | Designation          | Quantity |       |
|------|-----------|----------------------|----------|-------|
| 61   | S012773   | WASHER               | 2 Piec   | ce(s) |
| 62   | S014396   | SEALING PROFILE      | 1 Piec   | ce(s) |
| 63   | S015497   | GRATING              | 1 Piec   | ce(s) |
| 64   | S015499   | DISC UPPER PART      | 6 Piec   | ce(s) |
| 65   | S012512   | HEXAGON SCREW        | 6 Piec   | ce(s) |
| 66   | S012748   | SPRING RING          | 6 Piec   | ce(s) |
| 67   | S014588   | FORK HEAD            | 2 Piec   | ce(s) |
| 68   | S010010   | HEXAGON SCREW        | 2 Piec   | ce(s) |
| 69   | S012773   | WASHER               | 4 Piec   | ce(s) |
| 70   | S012727   | NUT                  | 2 Piec   | ce(s) |
| 71   | S015506   | SIDE DOOR RIGHT/LEFT | 2 Piec   | ce(s) |
| 72   | S014397   | SEALING PROFILE      | 2 Piec   | ce(s) |
| 73   | S014373   | LOCK                 | 2 Piec   | ce(s) |
| 74   | S012724   | NUT                  | 4 Piec   | ce(s) |
| 75   | S012771   | WASHER               | 4 Piec   | ce(s) |
| 76   | S014375   | HINGE                | 4 Piec   | ce(s) |
| 77   | S012687   | COUNTERSUNK SCREW    | 16 Piec  | ce(s) |
| 78   | S012770   | WASHER               | 16 Piec  | ce(s) |
| 79   | S012724   | NUT                  | 16 Piec  | ce(s) |
| 80   | S014368   | ALUMINIUM HANDLE     | 3 Piec   | ce(s) |
| 81   | S012509   | SCREW                | 6 Piec   | ce(s) |
| 82   | S012748   | SPRING RING          | 6 Piec   | ce(s) |
| 83   | S012771   | WASHER               | 6 Piec   | ce(s) |
| 84   | S010227   | EXTENSION LADDER     | 1 Piec   | ce(s) |
| 85   | S010333   | MOUNTING DEVICE      | 2 Piec   | ce(s) |
| 86   | S010332   | LOCK                 | 2 Piec   | ce(s) |
| 87   | S010334   | MOUNTING DEVICE      | 2 Piec   | ce(s) |
| 88   | S012942   | CARRIAGE BOLT        | 6 Piec   | ce(s) |
| 89   | S012785   | WASHER               | 6 Piec   | ce(s) |
| 90   | S012725   | NUT                  | 6 Piec   | ce(s) |
| 91   | S010336   | FASTENING SCREW      | 2 Piec   | ce(s) |
|      |           |                      |          |       |

| Pos. | ldent-Nr. | Designation        | Quantity  |     |
|------|-----------|--------------------|-----------|-----|
| 92   | S012660   | HEXAGON SCREW      | 2 Piece(  | (s) |
| 93   | S012771   | WASHER             | 4 Piece(  | (s) |
| 94   | S012725   | NUT                | 2 Piece(  | (s) |
| 95   | S015945   | EDGE PROTECTION    | 4 Piece(  | (s) |
| 96   | S014587   | SPRING PIN         | 2 Piece(  | (s) |
| 97   | S012370   | LOADING CELL DUMMY | 4 Piece(  | (s) |
| 98   | S012668   | HEXAGON SCREW      | 16 Piece( | (s) |
| 99   | S012664   | HEXAGON SCREW      | 16 Piece( | (s) |
| 100  | S012871   | DETENT EDGED DISK  | 48 Piece( | (s) |
| 101  | S012736   | NUT                | 16 Piece( | (s) |
| 102  | S015373   | STICKER SET        | 1 Set     |     |
| 103  | S010481   | STICKER            | 1 Set     |     |
| 104  | S015322   | STICKER            | 2 Piece(  | (s) |
| 105  | S015355   | STICKER            | 1 Piece(  | (s) |