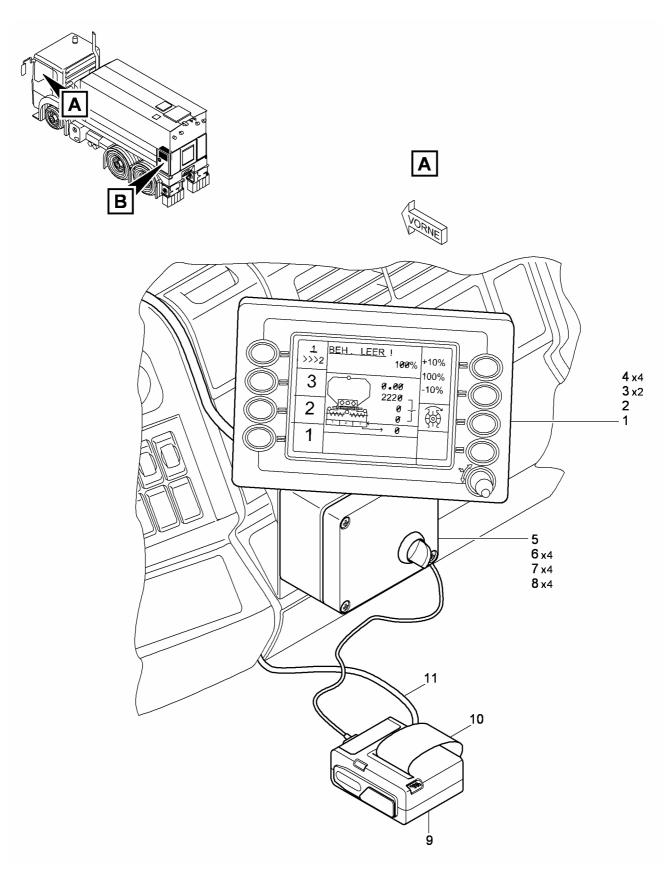

2   | HIGH PRESSURE HOSE                 | 1 Piece(s) |  |
| 41   | S011758   | DIRECTIONAL CONTROL VALVE          | 1 Piece(s) |  |
| 42   | S011253   | HYDRAULIC HOSE                     | 2 Piece(s) |  |





### Spare part list

09\_HYDRAULIC VALVE CHANGES FROM SN: 03.BS.0078



| Pos. | Ident-Nr. | Designation                        | C | Quantity |
|------|-----------|------------------------------------|---|----------|
| 1    | S017384   | HYDRAULIC HOSE                     | 1 | Piece(s) |
| 2    | S011475   | SCREWED JOINT                      | 1 | Piece(s) |
| 3    | S017303   | PROPORTIONAL FLOW REGULATING VALVE | 1 | Piece(s) |
| 4    | S017387   | CAULE                              | 1 | Piece(s) |
| 5    | S011692   | FLOW DIVIDER                       | 1 | Piece(s) |













10 / 02



| Pos. | ldent-Nr. | Designation                    | Quantity    |
|------|-----------|--------------------------------|-------------|
| 1    | S012341   | OPERATING TERMINAL             | 1 Piece(s)  |
| 2    | S010221   | CHEESE-HEAD SCREW              | 1 Piece(s)  |
| 3    | S012743   | NUT                            | 2 Piece(s)  |
| 4    | S012869   | CUP SPRING                     | 4 Piece(s)  |
| 5    | S015963   | ELECTRO BOX                    | 1 Piece(s)  |
| 6    | S012831   | CHEESE-HEAD SCREW              | 4 Piece(s)  |
| 7    | S012771   | WASHER                         | 4 Piece(s)  |
| 8    | S012724   | NUT                            | 4 Piece(s)  |
| 9    | S012338   | THERMAL PRINTER                | 1 Piece(s)  |
| 10   | S012339   | THERMAL PAPE