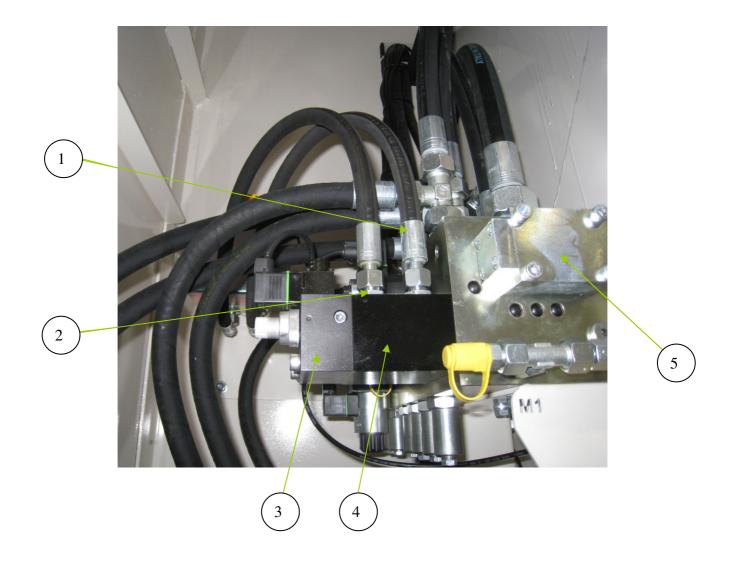

**09\_HYDRAULIC VALVES** 

**10\_ELECTRICAL SYSTEM** 

Spare parts list 00\_Overview - Spreader "SW 16 MC" on a three axle truck