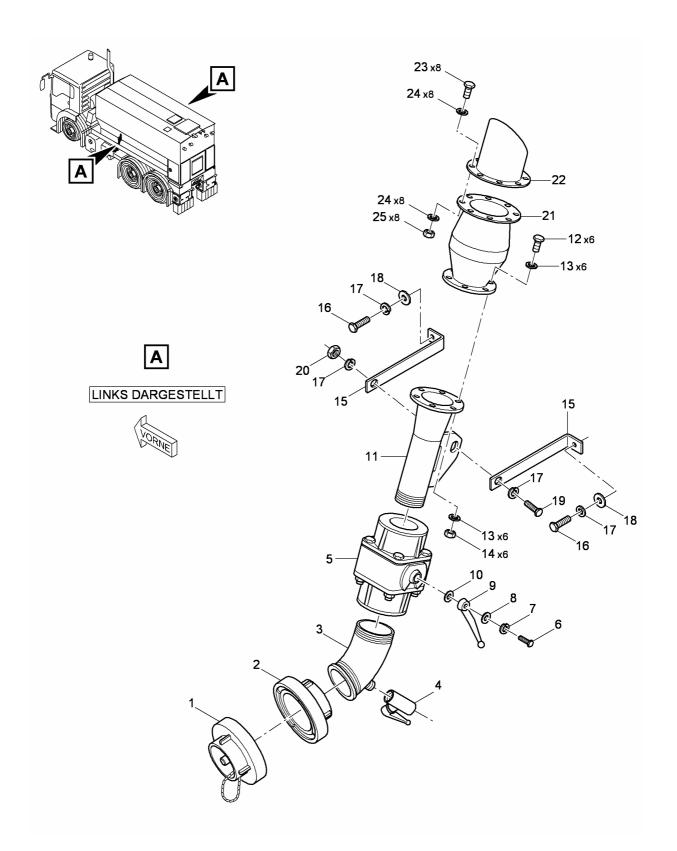

# Sparepartlist 04\_GATE VALVE

# Sparepartlist 04\_GATE VALVE

| Pos. | ldent-Nr. | Designation                             | Quantity |          |
|------|-----------|-----------------------------------------|----------|----------|
| 1    | S015570   | SHUT-OFF VALVE                          | 1        | Piece(s) |
| 2    | S013051   | HYDRAULIC CYLINDER (TILL SN 03.BS.0091) | 1        | Piece(s) |
| 3    | S011642   | SET OF SEALS                            | 1        | Piece(s) |
| 4    | S013052   | BELLOWS                                 | 1        | Piece(s) |
| 5    | S015572   | BUSHING                                 | 1        | Piece(s) |
| 3    | S020959   | HYDRAULIC CYLINDER (FROM SN 03.BS.0092) | 1        | Piece(s) |
|      |           | (NO BELLOWS USED)                       |          |          |
| 6    | S011079   | HYDRAULIC HOSE                          | 2        | Piece(s) |
| 7    | S012015   | SENSOR                                  | 3        | Piece(s) |
| 8    | S015574   | PLATE                                   | 1        | Piece(s) |
| 9    | S014235   | DEFLECTOR                               | 2        | Piece(s) |
| 10   | S015575   | -                                       | 2        | Piece(s) |
| 11   | S012660   | HEXAGON SCREW                           | 6        | Piece(s) |
| 12   | S012512   | HEXAGON SCREW                           | 6        | Piece(s) |
| 13   | S012785   | WASHER                                  | 24       | Piece(s) |
| 14   | S012725   | NUT                                     | 12       | Piece(s) |