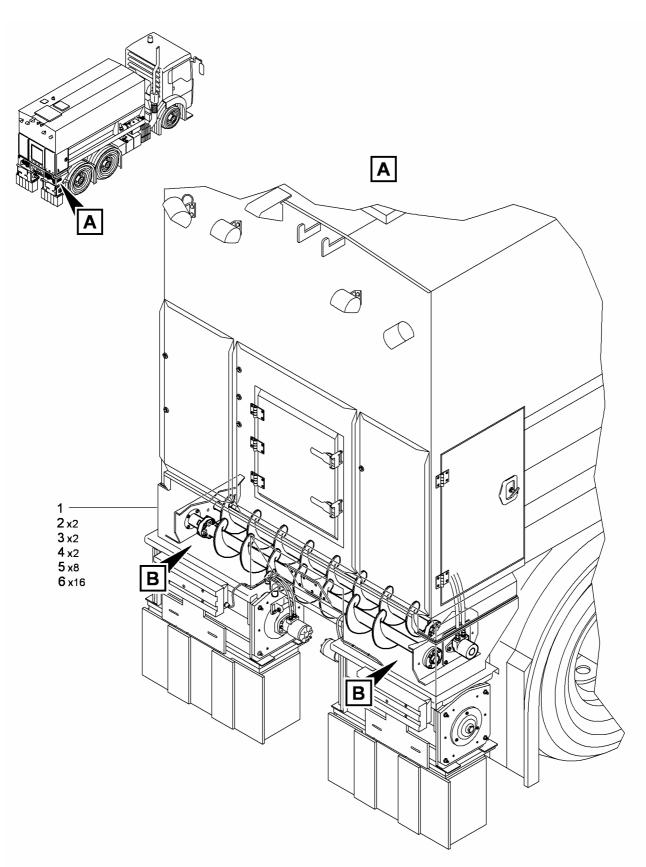

| S012727 | NUT             | 8 | Piece(s) |
| 79 | S010033 | FLANGE          | 2 | Piece(s) |
| 80 | S012423 | FLANGED BEARING | 2 | Piece(s) |
| 81 | S013785 | COUPLING        | 2 | Piece(s) |
| 82 | S013788 | TENSIONER BUSH  | 2 | Piece(s) |
| 83 | S013782 | COUPLING HALF   | 4 | Piece(s) |
| 84 | S013781 | TOOTHED RING    | 2 | Piece(s) |
| 85 | S013789 | TENSIONER BUSH  | 2 | Piece(s) |
| 86 | S010018 | DISTANCE TUBE   | 2 | Piece(s) |
| 87 | S012572 | HEXAGON SCREW   | 8 | Piece(s) |
| 88 | S012774 | WASHER          | 8 | Piece(s) |
| 89 | S012728 | NUT             | 8 | Piece(s) |
| 90 | S010017 | BEARING FLANGE  | 2 | Piece(s) |
| 91 | S012727 | NUT             | 8 | Piece(s) |
| 92 | S012773 | WASHER          | 8 | Piece(s) |
|    |         |                 |   |          |





















| 1S010629FILLING DUCT CASING WITH FRAME EXTENSION1Picce(s)1S015521FILLING DUCT CASING WITHOUT FRAME EXTENSION1Picce(s)2S012550SCREW2Picce(s)3S01273WASHER2Picce(s)4S012750SPRING RING2Picce(s)5S012500SCREW8Picce(s)6S012750WASHER16Picce(s)7S015521LATERAL AUGER2Picce(s)8S014350TRANSVERSE AUGER "SW" FOR SPREADING UNIT 2460MM2Picce(s)9S014350FLEXIBLE RUBBER DISK2Picce(s)10S012727WASHERSICEPicce(s)Picce(s)11S012720SPRING RING12Picce(s)12S012740SPRING RING12Picce(s)13S012726NUT12Picce(s)14S012644SCREW2Picce(s)15S012748SPRING RING2Picce(s)16S011043HYDRAULC MOTOR4Picce(s)17S010010HEXAGON SCREW1Picce(s)18S012727NUT4Picce(s)19S012727NUT4Picce(s)20S011317HYDRAULC HOSE LEFT1Picce(s)21S011317HYDRAULC HOSE LEFT1Picce(s)22S012420FLANGED SCREW8Picce(s)23S012730HYDRAULC