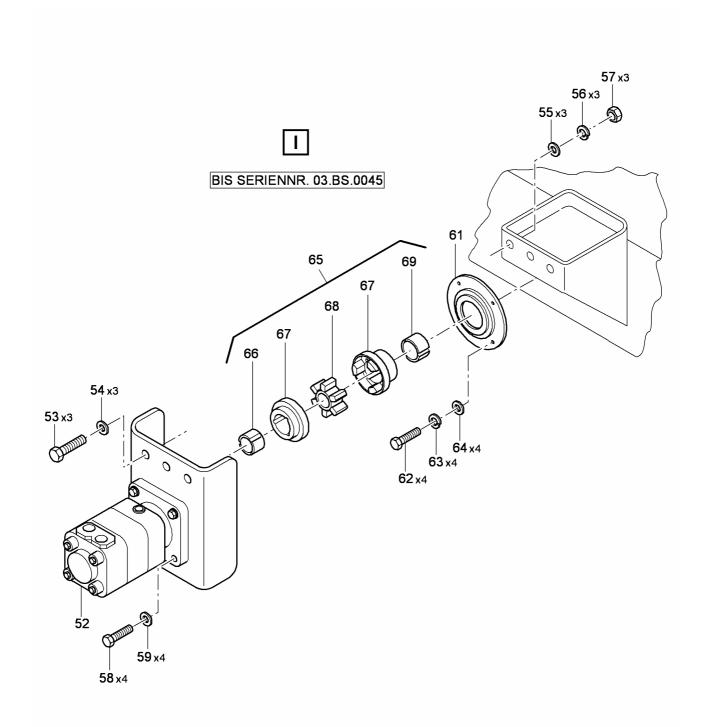

|
| 6    | S011079   | HYDRAULIC HOSE                          | 2        | Piece(s) |
| 7    | S012015   | SENSOR                                  | 3        | Piece(s) |
| 8    | S015574   | PLATE                                   | 1        | Piece(s) |
| 9    | S014235   | DEFLECTOR                               | 2        | Piece(s) |
| 10   | S015575   | -                                       | 2        | Piece(s) |
| 11   | S012660   | HEXAGON SCREW                           | 6        | Piece(s) |
| 12   | S012512   | HEXAGON SCREW                           | 6        | Piece(s) |
| 13   | S012785   | WASHER                                  | 24       | Piece(s) |
| 14   | S012725   | NUT                                     | 12       | Piece(s) |







































| Pos. | Ident-Nr. | Designation                             | Quant | ity      |
|------|-----------|-----------------------------------------|-------|----------|
| 1    | S013088   | INJECTION LANCE                         | 2     | 1        |
| 2    | S012023   | FILLING LEVEL SENSOR                    | 1     | 2        |
| 3    | S012021   | CABLE BOX                               | 1     | Piece(s) |
| 4    | S015583   | SUPPORT                                 | 1     | Piece(s) |
| 5    | S012515   | SCREW                                   | 1     | Piece(s) |
| 6    | S012771   | WASHER                                  | 2     | Piece(s) |
| 7    | S012725   | NUT                                     | 1     | Piece(s) |
| 8    | S014233   | SEAL