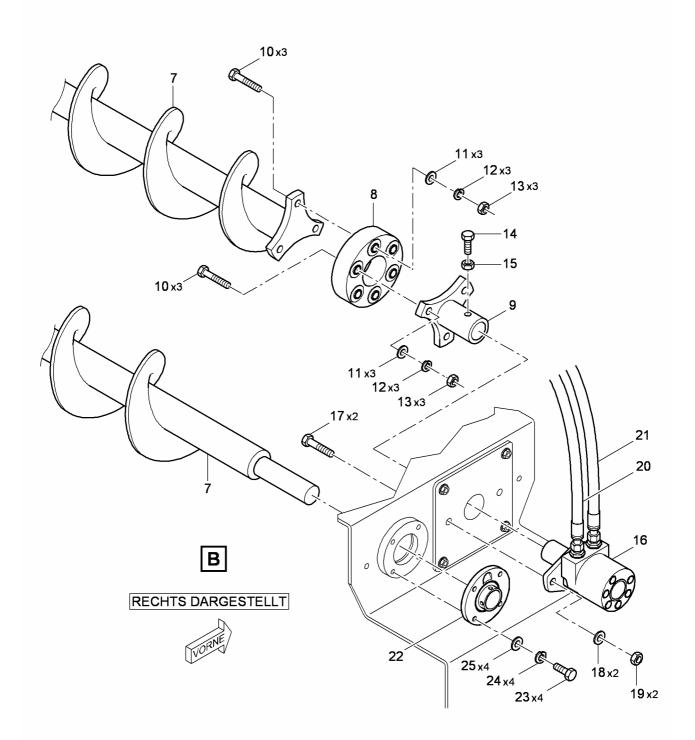

| 1S010629FILLING DUCT CASING WITH FRAME EXTENSION1Picce(s)1S015521FILLING DUCT CASING WITHOUT FRAME EXTENSION1Picce(s)2S012550SCREW2Picce(s)3S01273WASHER2Picce(s)4S012750SPRING RING2Picce(s)5S012500SCREW8Picce(s)6S012750WASHER16Picce(s)7S015521LATERAL AUGER2Picce(s)8S014350TRANSVERSE AUGER "SW" FOR SPREADING UNIT 2460MM2Picce(s)9S014350FLEXIBLE RUBBER DISK2Picce(s)10S012727WASHERSICEPicce(s)Picce(s)11S012720SPRING RING12Picce(s)12S012740SPRING RING12Picce(s)13S012726NUT12Picce(s)14S012644SCREW2Picce(s)15S012748SPRING RING2Picce(s)16S011043HYDRAULC MOTOR4Picce(s)17S010010HEXAGON SCREW1Picce(s)18S012727NUT4Picce(s)19S012727NUT4Picce(s)20S011317HYDRAULC HOSE LEFT1Picce(s)21S011317HYDRAULC HOSE LEFT1Picce(s)22S012420FLANGED SCREW8Picce(s)23S012730HYDRAULC                                    | Pos. | ldent-Nr. | Designation                                     | Quan | tity     |
|-----------------------------------------------------------------------------------------------------------------------------------------------------------------------------------------------------------------------------------------------------------------------------------------------------------------------------------------------------------------------------------------------------------------------------------------------------------------------------------------------------------------------------------------------------------------------------------------------------------------------------------------------------------------------------------------------------------------------------------------------------------------------------------------------------------------------------|------|-----------|-------------------------------------------------|------|----------|
| 2SO12550SCREW2Piece(s)3S012773WASHER2Piece(s)4S012750SPRING RING2Piece(s)5S012590SCREW8Piece(s)6S012775WASHER16Piece(s)7S015522LATERAL AUGER2Piece(s)8S014354TRANSVERSE AUGER "SW" FOR SPREADING UNIT 2460MM2Piece(s)9S014359FLEXIBLE RUBBER DISK2Piece(s)10S012637SCREW12Piece(s)11S012772WASHER12Piece(s)12S012730SCREW12Piece(s)13S012748SPRING RING12Piece(s)14S012644SCREW2Piece(s)15S012748SPRING RING2Piece(s)16S011043HYDRAULIC MOTOR2Piece(s)17S01004HEXGON SCREW4Piece(s)18S01277NUT4Piece(s)20S01137HYDRAULIC HOSE1Piece(s)21S01137HYDRAULIC HOSE1Piece(s)22S01242FLANGED BEARING3Piece(s)23S01273MSREU4Piece(s)24S01274HYDRAULIC HOSE LEFT1Piece(s)25S01274HYDRAULIC HOSE LEFT1Piece(s)26S01242FLANGED BEARING8Piece(s)27SO1242F                                                                                | 1    | S010629   | FILLING DUCT CASING WITH FRAME EXTENSION        | 1    | Piece(s) |
| 3S012773WASHER2Precess4S012750SPRING RING2Precess5S012590SCREW8Precess6S012757WASHER16Precess7S015522LATERAL AUGER2Precess8S014354TRANSVERSE AUGER "SW" FOR SPREADING UNIT 2460MM2Precess9S014359FLEXIBLE RUBBER DISK2Precess10S012637SCREW12Precess11S012772WASHER12Precess12S012749SPRING RING12Precess13S01276NUT12Precess14S01264SCREW2Precess15S012748SPRING RING2Precess16S011043HYDRAULC MOTOR2Precess17S01001HEXAGON SCREW4Precess18S01277NUT4Precess19S01204HYDRAULC HOSE1Precess20S011317HYDRAULC HOSE1Precess21S01137HYDRAULC HOSE1Precess22S01242FLANGED BEARING2Precess23S01273SPRING RING2Precess24S01274HYDRAULC HOSE LEFT1Precess25S01274SPRING RING8Precess26S01230FLANGED BEARING8Precess27S01242FLANGED BEARING8                                                                                         | 1    | S015521   | FILLING DUCT CASING WITHOUT FRAME EXTENSION     | 1    | Piece(s) |
| 44S012750SPRING RING2Pice(s)5S012590SCRW8Pice(s)6S012750WASHER16Pice(s)7S015520IATERALAUGER2Pice(s)8S014354TRANSVERSE AUGER "SW" FOR SPREADING UNIT 2460MM2Pice(s)9S014350FLEXIBLE RUBBER DISK2Pice(s)10S012637SCREW12Pice(s)11S012770WASHER12Pice(s)12S012740SPRING RING12Pice(s)13S012740SPRING RING2Pice(s)14S012644SCREW2Pice(s)15S012745SPRING RING2Pice(s)16S011040HYDRAULIC MOTOR2Pice(s)17S010010HEXAGON SCREW4Pice(s)18S012770NUT4Pice(s)19S012727NUT4Pice(s)20S011317HYDRAULIC HOSE1Pice(s)21S01137HYDRAULIC HOSE LEFT1Pice(s)22S01202FLANGED BEARING2Pice(s)23S01230HEXAGON SCREW8Pice(s)24S01272KANGEN SCREW8Pice(s)25S01272KANGEN SCREW8Pice(s)26S012023SPRING RING8Pice(s)27S01203SPRING RING8Pice(s)28S01272KANGEN SCREW                                                                                     | 2    | S012550   | SCREW                                           | 2    | Piece(s) |
| 5S012590SCREW8Pice(s)6S012775WASHER16Pice(s)7S015522LATERAL AUGER2Pice(s)8S014354TRANSVERSE AUGER "SW" FOR SPREADING UNIT 2460MM2Pice(s)9S014359FLEXIBLE RUBBER DISK2Pice(s)10S012637SCREW12Pice(s)11S012772WASHER12Pice(s)12S012749SPRING RING12Pice(s)13S012760NUT12Pice(s)14S012644SCREW2Pice(s)15S012748SPRING RING2Pice(s)16S011043HYDRAULC MOTOR2Pice(s)17S010010HEXAGON SCREW4Pice(s)18S012773NUT4Pice(s)20S01137HYDRAULC HOSE1Pice(s)21S01137HYDRAULC HOSE1Pice(s)22S01137HYDRAULC HOSE1Pice(s)23S01272FLANGED BEARING2Pice(s)24S01273SPRING RING3Pice(s)25S01274SPRING RING8Pice(s)26S01272WASHER8Pice(s)27S01203SPRING RING8Pice(s)28S01272WASHER8Pice(s)29S01272WASHERSPRING RING8Pice(s)29S01272WASHERSPRING R                                                                                                  | 3    | S012773   | WASHER                                          | 2    | Piece(s) |
| 6S012775WASHER16Piece(s)7S015522LATERAL AUGER2Piece(s)8S014354TRANSVERSE AUGER "SW" FOR SPREADING UNIT 2460MM2Piece(s)9S014359FLEXIBLE RUBBER DISK2Piece(s)10S012637SCREW12Piece(s)11S012720WASHER12Piece(s)12S012730SPRING RING12Piece(s)13S012740SPRING RING12Piece(s)14S012644SCREW2Piece(s)15S012748SPRING RING2Piece(s)16S010104HYDRAULC MOTOR2Piece(s)17S010010HEXAGON SCREW4Piece(s)18S012773NUT4Piece(s)19S012774NUT4Piece(s)20S011374HYDRAULC HOSE1Piece(s)21S01137HYDRAULC HOSE1Piece(s)22S01242FLANGED BEARING2Piece(s)23S01230HEXAGON SCREW8Piece(s)24S01230HEXAGON SCREW8Piece(s)25S01272VASHER8Piece(s)26S01230FLANGED BEARING8Piece(s)27S01230SPRING RING8Piece(s)28S012730SPRING RING8Piece(s)29S012430SPRING RING8Piece(s)29S012430<                                                                       | 4    | S012750   | SPRING RING                                     | 2    | Piece(s) |
| 7S01552LATERA LAUGER2Piece(s)8S014354TRANSVERSE AUGER "SW" FOR SPREADING UNIT 2460MM2Piece(s)9S014359FLEXIBLE RUBBER DISK2Piece(s)10S012637SCREW12Piece(s)11S012720WASHER12Piece(s)12S012730SPRING RING12Piece(s)13S012740SPRING RING2Piece(s)14S012644SCREW2Piece(s)15S012748SPRING RING2Piece(s)16S011040HYDRAULC MOTOR2Piece(s)17S010010HEXAGON SCREW4Piece(s)18S012770NUT4Piece(s)19S012770NUT4Piece(s)20S011370HYDRAULC HOSE1Piece(s)21S011371HYDRAULC HOSE LEFT1Piece(s)22S012420FLANGED BEARING2Piece(s)23S01230HEXAGON SCREW8Piece(s)24S01242FLANGED BEARING8Piece(s)25S01272VASHERSCREW8Piece(s)26S01273SPRING RING8Piece(s)27S01243SPRING RING8Piece(s)28S01243SPRING RING8Piece(s)29S01243SPRING RING8Piece(s)29S01243SPRING RING8Piece(s)                                                                       | 5    | S012590   | SCREW                                           | 8    | Piece(s) |
| 8S014354TRANSVERSE AUGER "SW" FOR SPREADING UNIT 2460MM2Piece(s)9S014359FLEXIBLE RUBBER DISK2Piece(s)10S012637SCREW12Piece(s)11S01277WASHER12Piece(s)12S012749SPRING RING12Piece(s)13S012750NUT12Piece(s)14S012644SCREW2Piece(s)15S012748SPRING RING2Piece(s)16S011043HYDRAULIC MOTOR2Piece(s)17S010010HEXAGON SCREW4Piece(s)18S012773NUT4Piece(s)19S01274NUT4Piece(s)10S01277NUT4Piece(s)20S011317HYDRAULIC HOSE1Piece(s)21S01137HYDRAULIC HOSE LEFT1Piece(s)22S01242FLANGED BEARING1Piece(s)23S01230HEXAGON SCREW8Piece(s)24S01231HYDRAULIC HOSE LEFT1Piece(s)25S01232FLANGED BEARING8Piece(s)26S01233SPRING RING8Piece(s)27S01244SPRING RING8Piece(s)28S012724KAGON SCREW8Piece(s)29S012725WASHER8Piece(s)21S01234SPRING RING8Piece(s)25S01273 <td>6</td> <td>S012775</td> <td>WASHER</td> <td>16</td> <td>Piece(s)</td> | 6    | S012775   | WASHER                                          | 16   | Piece(s) |
| 9S014359FLEXIBLE RUBBER DISK2Piece(s)10S012637SCREW12Piece(s)11S012772WASHER12Piece(s)12S012749SPRING RING12Piece(s)13S012740NUT12Piece(s)14S012644SCREW2Piece(s)15S012748SPRING RING2Piece(s)16S011043HYDRAULIC MOTOR2Piece(s)17S01000HEXAGON SCREW4Piece(s)18S012773WASHER4Piece(s)19S01274NUT4Piece(s)19S01274HYDRAULIC HOSE1Piece(s)20S01137HYDRAULIC HOSE LEFT1Piece(s)21S01137HYDRAULIC HOSE LEFT1Piece(s)22S01230HEAAGON SCREW3Piece(s)23S01273HYDRAULIC HOSE LEFT1Piece(s)24S01230HEAAGON SCREW3Piece(s)25S01274SPRING RING8Piece(s)26S01273WASHER8Piece(s)27S01274SUSHGR RING8Piece(s)26S01273SENSOR8Piece(s)27S014366STAR GIP NUT4Piece(s)27S014366STAR GIP NUT4Piece(s)                                                                                                                                          | 7    | S015522   | LATERAL AUGER                                   | 2    | Piece(s) |
| 10S012637SCREW12Piece(s)11S012772WASHER12Piece(s)12S012749SPRING RING12Piece(s)13S01276NUT12Piece(s)14S012644SCREW2Piece(s)15S012748SPRING RING2Piece(s)16S011043HYDRAULIC MOTOR2Piece(s)17S01010HEXAGON SCREW4Piece(s)18S012773WASHER4Piece(s)19S01274NUT4Piece(s)20S011204HYDRAULIC HOSE1Piece(s)21S01137HYDRAULIC HOSE LEFT1Piece(s)22S01137HYDRAULIC HOSE1Piece(s)23S01230HEXAGON SCREW3Piece(s)24S01230GENAGON SCREW3Piece(s)25S01242FLANGED BEARING2Piece(s)26S01273WASHER8Piece(s)27S01274SPRING RING8Piece(s)28S01277WASHER8Piece(s)29S01277SENSOR2Piece(s)20S01236SENSOR2Piece(s)27S014366STAR GRIP NUT4Piece(s)                                                                                                                                                                                                   | 8    | S014354   | TRANSVERSE AUGER "SW" FOR SPREADING UNIT 2460MM | 2    | Piece(s) |
| 11S012772WASHER12Piece(s)12S012749SPRING RING12Piece(s)13S01276NUT12Piece(s)14S012644SCREW2Piece(s)15S012748SPRING RING2Piece(s)16S011043HYDRAULIC MOTOR2Piece(s)17S01010HEXAGON SCREW4Piece(s)18S012773WASHER4Piece(s)19S01274NUT4Piece(s)20S011204HYDRAULIC HOSE1Piece(s)21S01170HYDRAULIC HOSE LEFT1Piece(s)22S01137HYDRAULIC HOSE LEFT1Piece(s)23S01273HYDRAULIC HOSE LEFT1Piece(s)24S01273HYDRAULIC HOSE LEFT1Piece(s)25S01242FLANGED BEARING2Piece(s)26S01273WSHER8Piece(s)27S01274SERING RING8Piece(s)28S012772WASHER8Piece(s)29S012772WASHER8Piece(s)20S012772SENSOR2Piece(s)21S01203SENSOR2Piece(s)22S01366SENSOR2Piece(s)23S01203SENSOR2Piece(s)24S01203SENSOR2Piece(s)25S01366SENSOR2Piece(s)                                                                                                                    | 9    | S014359   | FLEXIBLE RUBBER DISK                            | 2    | Piece(s) |
| 12S012749SPRING RING12Piece(s)13S012726NUT12Piece(s)14S012644SCREW2Piece(s)15S012748SPRING RING2Piece(s)16S011043HYDRAULIC MOTOR2Piece(s)17S010010HEXAGON SCREW4Piece(s)18S012773WASHER4Piece(s)19S01277NUT4Piece(s)20S011204HYDRAULIC HOSE1Piece(s)21S011377HYDRAULIC HOSE LEFT1Piece(s)22S011317HYDRAULIC HOSE LEFT1Piece(s)23S012732FLANGED ELEFT1Piece(s)24S012730HYDRAULIC HOSE LEFT1Piece(s)25S01272FLANGED ELEFT8Piece(s)26S01273SPRING RING8Piece(s)27S01203SENSOR2Piece(s)26S01203SENSOR2Piece(s)27S01366STAR GRIP NUT4Piece(s)                                                                                                                                                                                                                                                                                    | 10   | S012637   | SCREW                                           | 12   | Piece(s) |
| 13S012726NUT12Piece(s)14S012644SCREW2Piece(s)15S012748SPRING RING2Piece(s)16S011043HYDRAULIC MOTOR2Piece(s)17S010010HEXAGON SCREW4Piece(s)18S012773WASHER4Piece(s)19S01277NUT4Piece(s)20S011204HYDRAULIC HOSE1Piece(s)21S01137HYDRAULIC HOSE LEFT1Piece(s)22S01137HYDRAULIC HOSE LEFT1Piece(s)23S012730HEXAGON SCREW1Piece(s)24S012740FLANGED BEARING2Piece(s)25S012720WASHER8Piece(s)26S012023SENSOR2Piece(s)27S01366SENSOR2Piece(s)27S014366STAR GRIP NUT4Piece(s)                                                                                                                                                                                                                                                                                                                                                        | 11   | S012772   | WASHER                                          | 12   | Piece(s) |
| 14S012644SCREW2Piece(s)15S012748SPRING RING2Piece(s)16S011043HYDRAULIC MOTOR2Piece(s)17S010010HEXAGON SCREW4Piece(s)18S012773WASHER4Piece(s)19S012727NUT4Piece(s)20S011304HYDRAULIC HOSE1Piece(s)20S011317HYDRAULIC HOSE LEFT1Piece(s)21S011078HYDRAULIC HOSE LEFT1Piece(s)22S011317HYDRAULIC HOSE LEFT1Piece(s)23S012530HEXAGON SCREW8Piece(s)24S01274SPRING RING8Piece(s)25S012772WASHER8Piece(s)26S012023SENSOR2Piece(s)27S014366STAR GRIP NUT4Piece(s)                                                                                                                                                                                                                                                                                                                                                                  | 12   | S012749   | SPRING RING                                     | 12   | Piece(s) |
| 15S012748SPRING RING2Piece(s)16S011043HYDRAULIC MOTOR2Piece(s)17S010010HEXAGON SCREW4Piece(s)18S012773WASHER4Piece(s)19S012727NUT4Piece(s)20S011204HYDRAULIC HOSE1Piece(s)21S011317HYDRAULIC HOSE LEFT1Piece(s)21S011078HYDRAULIC HOSE LEFT1Piece(s)22S011317HYDRAULIC HOSE LEFT1Piece(s)23S012530HEXAGON SCREW8Piece(s)24S012749SPRING RING8Piece(s)25S012772WASHER8Piece(s)26S012023SENSOR2Piece(s)27S014366STAR GRIP NUT4Piece(s)                                                                                                                                                                                                                                                                                                                                                                                        | 13   | S012726   | NUT                                             | 12   | Piece(s) |
| 16S011043HYDRAULIC MOTOR2Piece(s)17S010010HEXAGON SCREW4Piece(s)18S012773WASHER4Piece(s)19S012727NUT4Piece(s)20S011204HYDRAULIC HOSE1Piece(s)20S011317HYDRAULIC HOSE LEFT1Piece(s)21S011078HYDRAULIC HOSE LEFT1Piece(s)22S011317HYDRAULIC HOSE LEFT1Piece(s)23S012320FLANGED BEARING2Piece(s)24S012749SPRING RING8Piece(s)25S012772WASHER8Piece(s)26S012033SENSOR2Piece(s)27S014366STAR GRIP NUT4Piece(s)                                                                                                                                                                                                                                                                                                                                                                                                                   | 14   | S012644   | SCREW                                           | 2    | Piece(s) |
| 17S010010HEXAGON SCREW4Piece(s)18S012773WASHER4Piece(s)19S012727NUT4Piece(s)20S011204HYDRAULIC HOSE1Piece(s)20S011317HYDRAULIC HOSE LEFT1Piece(s)21S011078HYDRAULIC HOSE LEFT1Piece(s)21S011317HYDRAULIC HOSE LEFT1Piece(s)22S012422FLANGED BEARING2Piece(s)23S012530HEXAGON SCREW8Piece(s)24S012749SPRING RING8Piece(s)25S012023SENSOR2Piece(s)26S01203SENSOR2Piece(s)27S014366STAR GRIP NUT4Piece(s)                                                                                                                                                                                                                                                                                                                                                                                                                      | 15   | S012748   | SPRING RING                                     | 2    | Piece(s) |
| 18S012773WASHER4Piece(s)19S012727NUT4Piece(s)20S011204HYDRAULIC HOSE1Piece(s)20S011317HYDRAULIC HOSE LEFT1Piece(s)21S011078HYDRAULIC HOSE LEFT1Piece(s)21S011317HYDRAULIC HOSE LEFT1Piece(s)22S012422FLANGED BEARING2Piece(s)23S012530HEXAGON SCREW8Piece(s)24S012772WASHER8Piece(s)25S012023SENSOR2Piece(s)26S012023SENSOR2Piece(s)27S014366STAR GRIP NUT4Piece(s)                                                                                                                                                                                                                                                                                                                                                                                                                                                         | 16   | S011043   | HYDRAULIC MOTOR                                 | 2    | Piece(s) |
| 19S012727NUT4Piece(s)20S011204HYDRAULIC HOSE1Piece(s)20S011317HYDRAULIC HOSE LEFT1Piece(s)21S011078HYDRAULIC HOSE1Piece(s)21S011317HYDRAULIC HOSE LEFT1Piece(s)22S012422FLANGED BEARING2Piece(s)23S012530HEXAGON SCREW8Piece(s)24S012772WASHER8Piece(s)25S012033SENSOR2Piece(s)26S012034SENSOR2Piece(s)27S014366STAR GRIP NUT4Piece(s)                                                                                                                                                                                                                                                                                                                                                                                                                                                                                      | 17   | S010010   | HEXAGON SCREW                                   | 4    | Piece(s) |
| 20S011204HYDRAULIC HOSE1Piece(s)20S011317HYDRAULIC HOSE LEFT1Piece(s)21S011078HYDRAULIC HOSE LEFT1Piece(s)21S011317HYDRAULIC HOSE LEFT1Piece(s)22S012422FLANGED BEARING2Piece(s)23S012530HEXAGON SCREW8Piece(s)24S012749SPRING RING8Piece(s)25S012720WASHER8Piece(s)26S012033SENSOR2Piece(s)27S014366STAR GRIP NUT4Piece(s)                                                                                                                                                                                                                                                                                                                                                                                                                                                                                                 | 18   | S012773   | WASHER                                          | 4    | Piece(s) |
| 20S011317HYDRAULIC HOSE LEFT1Piece(s)21S011078HYDRAULIC HOSE1Piece(s)21S011317HYDRAULIC HOSE LEFT1Piece(s)22S012422FLANGED BEARING2Piece(s)23S012530HEXAGON SCREW8Piece(s)24S012749SPRING RING8Piece(s)25S012772WASHER8Piece(s)26S012023SENSOR2Piece(s)27S014366STAR GRIP NUT4Piece(s)                                                                                                                                                                                                                                                                                                                                                                                                                                                                                                                                      | 19   | S012727   | NUT                                             | 4    | Piece(s) |
| 21S011078HYDRAULIC HOSE1Piece(s)21S011317HYDRAULIC HOSE LEFT1Piece(s)22S012422FLANGED BEARING2Piece(s)23S012530HEXAGON SCREW8Piece(s)24S012749SPRING RING8Piece(s)25S012772WASHER8Piece(s)26S012033SENSOR2Piece(s)27S014366STAR GRIP NUT4Piece(s)                                                                                                                                                                                                                                                                                                                                                                                                                                                                                                                                                                           | 20   | S011204   | HYDRAULIC HOSE                                  | 1    | Piece(s) |
| 21S011317HYDRAULIC HOSE LEFT1Piece(s)22S012422FLANGED BEARING2Piece(s)23S012530HEXAGON SCREW8Piece(s)24S012749SPRING RING8Piece(s)25S012772WASHER8Piece(s)26S012023SENSOR2Piece(s)27S014366STAR GRIP NUT4Piece(s)                                                                                                                                                                                                                                                                                                                                                                                                                                                                                                                                                                                                           | 20   | S011317   | HYDRAULIC HOSE LEFT                             | 1    | Piece(s) |
| 22S012422FLANGED BEARING2Piece(s)23S012530HEXAGON SCREW8Piece(s)24S012749SPRING RING8Piece(s)25S012772WASHER8Piece(s)26S012023SENSOR2Piece(s)27S014366STAR GRIP NUT4Piece(s)                                                                                                                                                                                                                                                                                                                                                                                                                                                                                                                                                                                                                                                | 21   | S011078   | HYDRAULIC HOSE                                  | 1    | Piece(s) |
| 23S012530HEXAGON SCREW8Piece(s)24S012749SPRING RING8Piece(s)25S012772WASHER8Piece(s)26S012023SENSOR2Piece(s)27S014366STAR GRIP NUT4Piece(s)                                                                                                                                                                                                                                                                                                                                                                                                                                                                                                                                                                                                                                                                                 | 21   | S011317   | HYDRAULIC HOSE LEFT                             | 1    | Piece(s) |
| 24S012749SPRING RING8Piece(s)25S012772WASHER8Piece(s)26S012023SENSOR2Piece(s)27S014366STAR GRIP NUT4Piece(s)                                                                                                                                                                                                                                                                                                                                                                                                                                                                                                                                                                                                                                                                                                                | 22   | S012422   | FLANGED BEARING                                 | 2    | Piece(s) |
| 25S012772WASHER8Piece(s)26S012023SENSOR2Piece(s)27S014366STAR GRIP NUT4Piece(s)                                                                                                                                                                                                                                                                                                                                                                                                                                                                                                                                                                                                                                                                                                                                             | 23   | S012530   | HEXAGON SCREW                                   | 8    | Piece(s) |
| 26   S012023   SENSOR   2   Piece(s)     27   S014366   STAR GRIP NUT   4   Piece(s)                                                                                                                                                                                                                                                                                                                                                                                                                                                                                                                                                                                                                                                                                                                                        | 24   | S012749   | SPRING RING                                     | 8    | Piece(s) |
| 27S014366STAR GRIP NUT4Piece(s)                                                                                                                                                                                                                                                                                                                                                                                                                                                                                                                                                                                                                                                                                                                                                                                             | 25   | S012772   | WASHER                                          | 8    | Piece(s) |
|                                                                                                                                                                                                                                                                                                                                                                                                                                                                                                                                                                                                                                                                                                                                                                                                                             | 26   | S012023   | SENSOR                                          | 2    | Piece(s) |
| 28 S012016 CABLE BOX 1 Piece(s)                                                                                                                                                                                                                                                                                                                                                                                                                                                                                                                                                                                                                                                                                                                                                                                             | 27   | S014366   | STAR GRIP NUT                                   | 4    | Piece(s) |
|                                                                                                                                                                                                                                                                                                                                                                                                                                                                                                                                                                                                                                                                                                                                                                                                                             | 28   | S012016   | CABLE BOX                                       | 1    | Piece(s) |