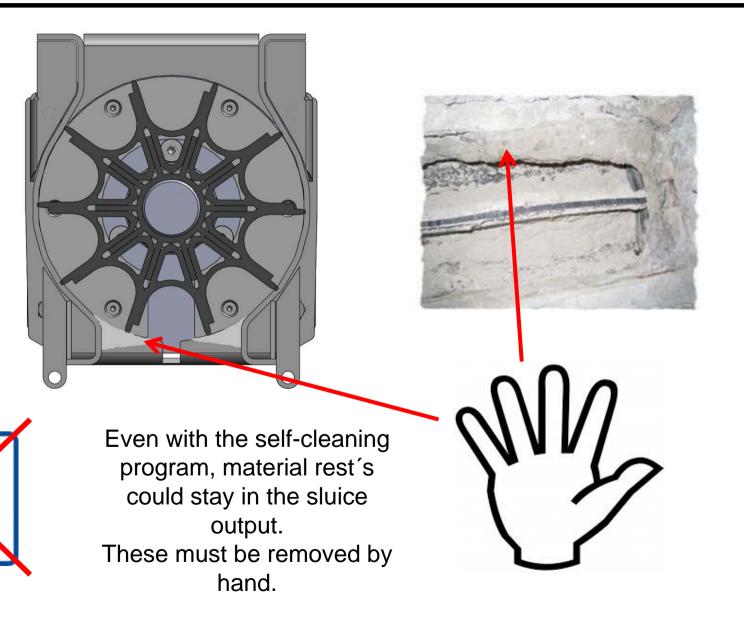

chine Check**





## Start Display (AT9+AT13)



2. Switch on control box



1. Switch on ignition









#### **Activate Pump**





Truck and trailer uses the same pump = 1000 rpm



During working time is the auxiliary engine runing at full throttle

= 2900 rpm





Let the machine run with the self-cleaning mode for one minute when the machine was not working for a longer time.

#### **Container Filling**





#### Filling with max. 1 bar



Open the vent valve before removing the filling hose!

## **Determination Bulk Density**





#### **Operation Set Up**











Always press

the green marked keys

Always watch machine loading, it should be between 20% and 80%

#### **Correction factor:**







After spreading 5 -10min

Before first filling approx.1 min



#### Cleaning





## Lubrication points







# **Streumaster Maschinenbau GmbH**

84546 Egglkofen - Handwerkstrasse 1

Phone: +49 (0) 8639.608 0 Fax: +49 (0) 8639.608 51 E-Mail: info@streumaster.com

Service Hotline: +49 (0) 8639.608 555 E-Mail: <u>service@streumaster.com</u>