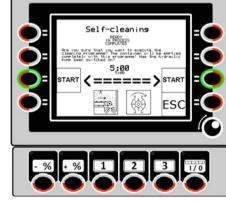

#### **Activate Pump**

Truck and trailer uses the same pump = 1000 rpm

During working time is the auxiliary engine runing at full throttle

= 2900 rpm

Let the machine run with the self-cleaning mode for one minute when the machine was not working for a longer time.

#### **Operation Set Up**

Always press

the green marked keys

Always watch machine loading, it should be between 20% and 80%