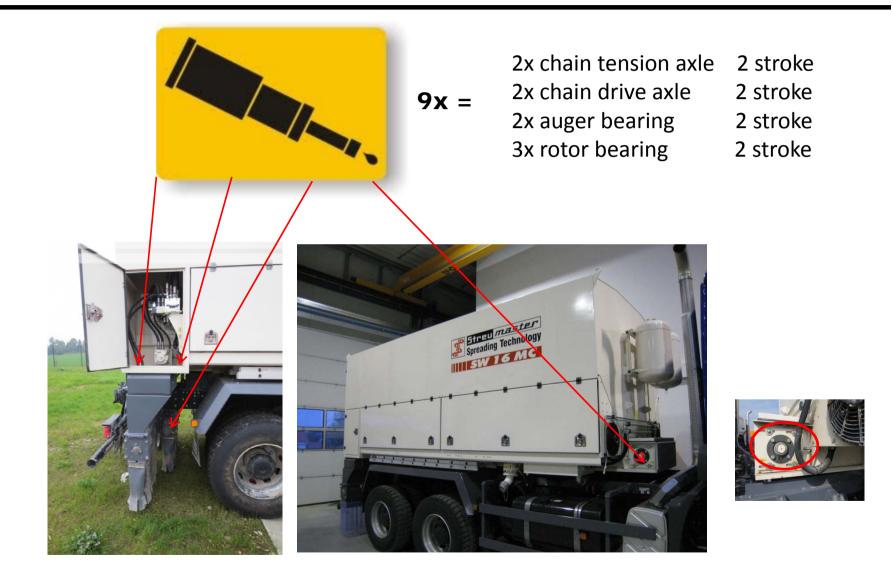

Display (AT9+AT13)



2. Switch on control box



1. Switch on ignition









#### **Activate Pump**





Truck and trailer uses the same pump = 1000 rpm



During working time is the auxiliary engine runing at full throttle

= 2900 rpm





Let the machine run with the self-cleaning mode for one minute when the machine was not working for a longer time.

#### **Container Filling**





#### Filling with max. 1 bar



Open the vent valve before removing the filling hose!

## **Determination Bulk Density**





#### **Operation Set Up**











Always press

the green marked keys

Always watch machine loading, it should be between 20% and 80%

#### **Correction factor:**







After spreading 5 -10min

Before first filling approx.1 min



#### Cleaning





## Lubrication points







# **Streumaster Maschinenbau GmbH**

84546 Egglkofen - Handwerkstrasse 1

Phone: +49 (0) 8639.608 0 Fax: +49 (0) 8639.608 51 E-Mail: info@streumaster.com

Service Hotline: +49 (0) 8639.608 555 E-Mail: <u>service@streumaster.com</u>