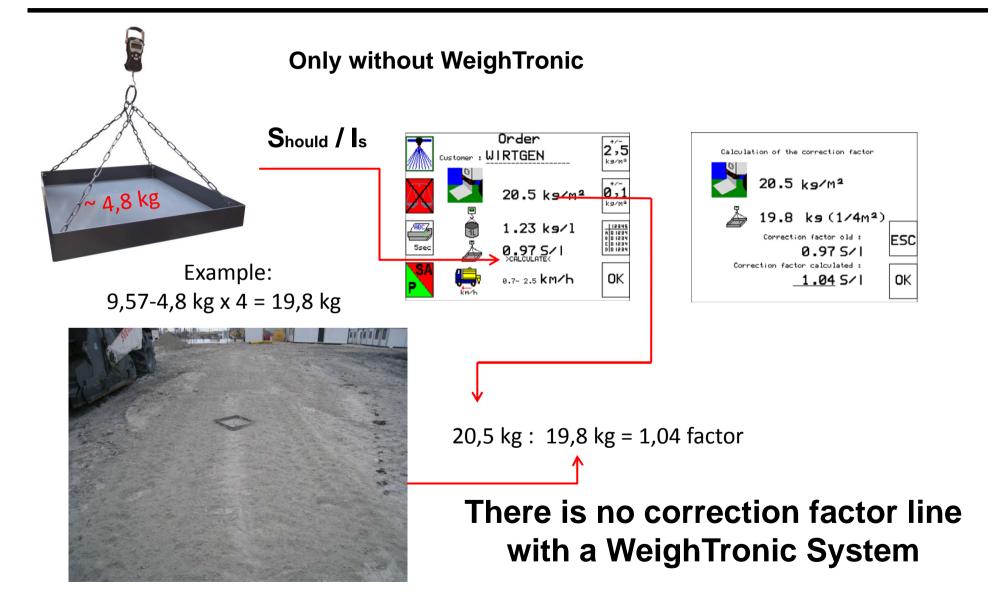

#### **Correction factor:**

After spreading 5 -10min

Before first filling approx.1 min