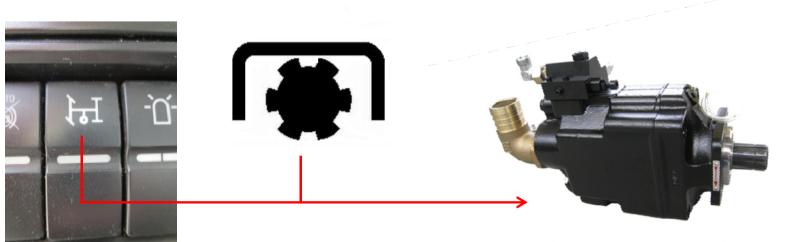

## Start Display (AT9+AT13)

2. Switch on control box

1. Switch on ignition

#### **Activate Pump**

Truck and trailer uses the same pump = 1000 rpm

During working time is the auxiliary engine runing at full throttle

= 2900 rpm

Let the machine run with the self-cleaning mode for one minute when the machine was not working for a longer time.