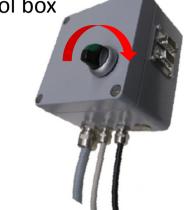

# SW - Model C





S035364\_00

#### **First Machine Check**





## Start Display (AT9+AT13)



2. Switch on control box



1. Switch on ignition









#### **Activate Pump**





Truck and trailer uses the same pump = 1000 rpm



During working time is the auxiliary engine runing at full throttle

= 2900 rpm





Let the machine run with the self-cleaning mode for one minute when the machine was not working for a longer time.

#### **Container Filling**





#### Filling with max. 1 bar



Open the vent valve before removing the filling hose!

## **Determination Bulk Density**





#### **Operation Set Up**











Always press

the green marked keys

Always watch machine loading, it should be between 20% and 80%

#### **Correction factor:**







After spreading 5 -10min

Before first filling approx.1 min



#### Cleaning





## Lubrication points







# **Streumaster Maschinenbau GmbH**

84546 Egglkofen - Handwerkstrasse