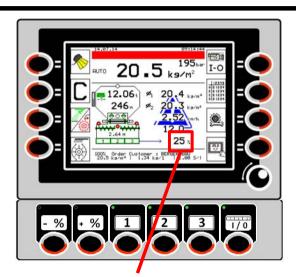

#### **Operation Set Up**

Always press

the green marked keys

Always watch machine loading, it should be between 20% and 80%

#### **Correction factor:**

After spreading 5 -10min

Before first filling approx.1 min