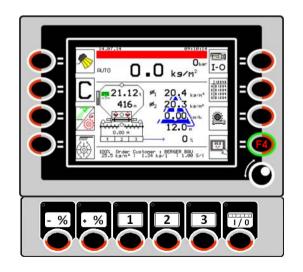

#### **Operation Set Up**

Always press

the green marked keys

Always watch machine loading, it should be between 20% and 80%