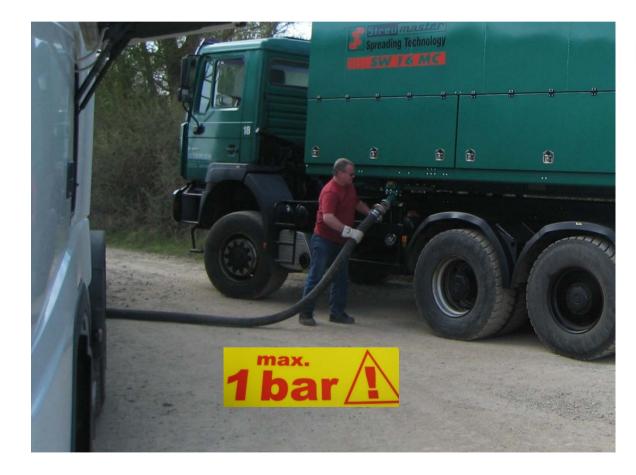

#### **Container Filling**

#### Filling with max. 1 bar

Open the vent valve before removing the filling hose!