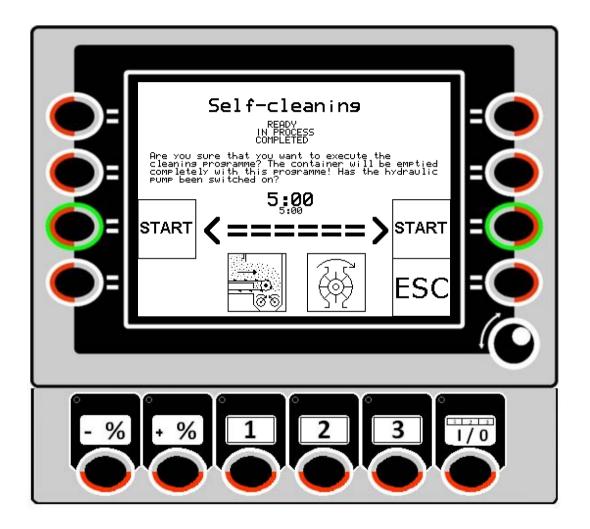

#### Cleaning

#### **Activate Pump**

Truck and trailer uses the same pump = 1000 rpm

During working time is the auxiliary engine runing at full throttle

= 2900 rpm

Let the machine run with the self-cleaning mode for one minute when the machine was not working for a longer time.