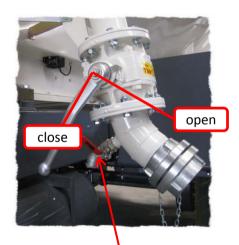

#### Filling with max. 1 bar

Open the vent valve before removing the filling hose!