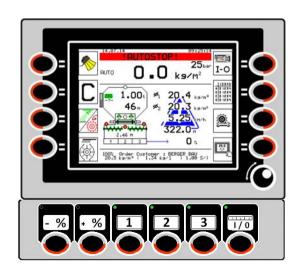

#### **Operation Set Up**

Always press

the green marked keys

Always watch machine loading, it should be between 20% and 80%

#### **Correction factor:**

After spreading 5 -10min

Before first filling approx.1 min