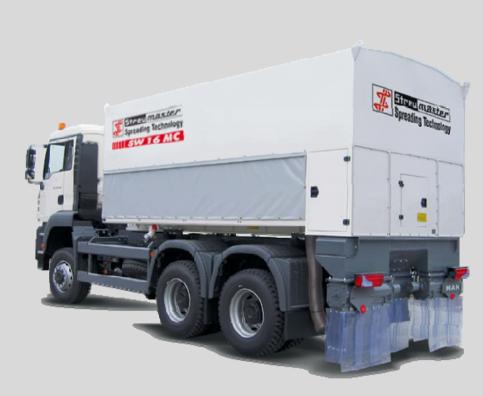

# SW - Model C





S035364\_00

#### **First Machine Check**





## Start Display (AT9+AT13)



2. Switch on control box



1. Switch on ignition









#### **Activate Pump**





Truck and trailer uses the same pump = 1000 rpm



During working time is the auxiliary engine runing at full throttle

= 2900 rpm





Let the machine run with the self-cleaning mode for one minute when the machine was not working for a longer time.

#### **Container Filling**





#### Filling with max. 1 bar



Open the vent valve before removing the filling hose!

## **Determination Bulk Density**





#### **Operation Set Up**











Always press

the green marked keys

Always watch machine loading, it should be between 20% and 80%

#### **Correction factor:**







After spreading 5 -10min

Before first filling a