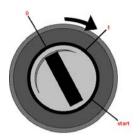

# SW - Model C





S035364\_00

#### **First Machine Check**





## Start Display (AT9+AT13)



2. Switch on control box



1. Switch on ignition









#### **Activate Pump**





Truck and trailer uses the same pump = 1000 rpm



During working time is the auxiliary engine runing at full throttle

= 2900 rpm





Let the machine run with the self-cleaning mode for one minute when the machine was not working for a longer time.

#### **Container Filling**





#### Filling with max. 1 bar



Open the vent valve before removing the filling hose!

## **Determination Bulk Density**





#### **Operation Set Up**











Always press

the green marked keys

Always watch machine loading, it should be between 20% and 80%

#### **Correction factor:**







After spreading 5 -10min

Before first filling approx.1 min



#### Cleaning





## Lubrication points







# **Streumaster Maschinenbau GmbH**

84546 Eg