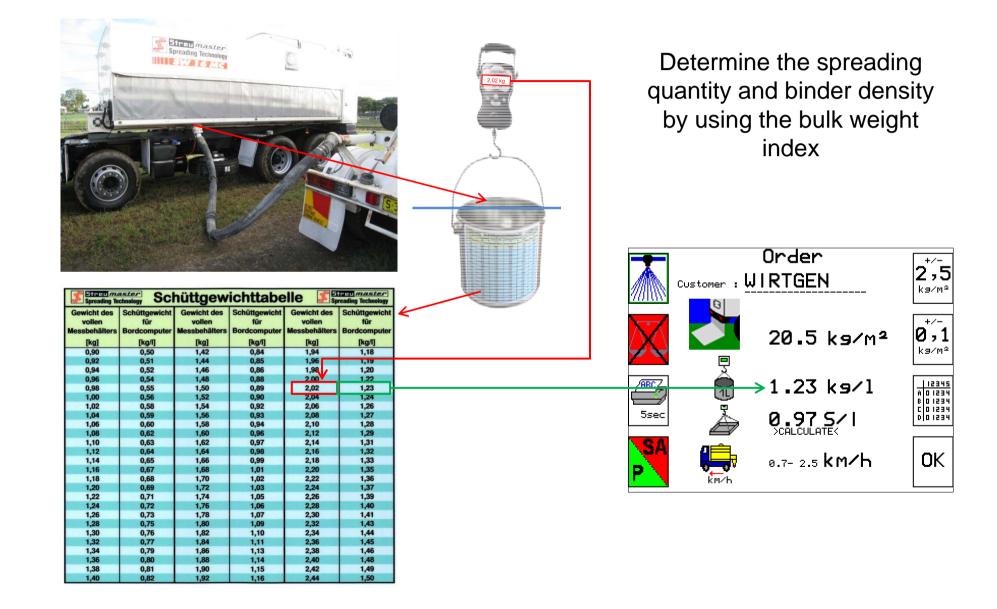

## **Determination Bulk Density**

#### **Correction factor:**

After spreading 5 -10min

Before first filling approx.1 min