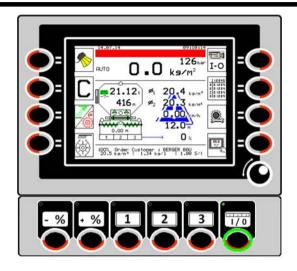

#### **Operation Set Up**

Always press

the green marked keys

Always watch machine loading, it should be between 20% and 80%