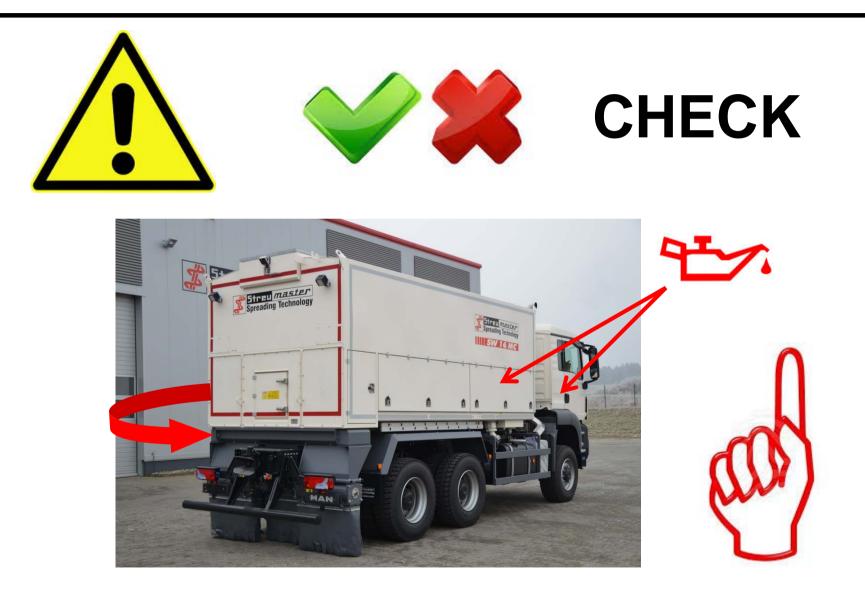

# SW - Model C





S035364\_00

#### **First Machine Check**





## Start Display (AT9+AT13)



2. Switch on control box



1. Switch on ignition









#### **Activate Pump**





Truck and trailer uses the same pump = 1000 rpm



During working time is the auxiliary engine runing at full throttle

= 2900 rpm





Let the machine run with the self-cleaning mode for one minute when the machine was not working for a longer time.

#### **Container Filling**





#### Filling with max. 1 bar



Open the vent valve before removing the filling hose!

## **Determination Bulk Density**





#### **Operation Set Up**











Always press

the green marked keys

Always watch machine loading, it should be between 20% and 80%

#### **Correction factor:**







After spreading 5 -10min

Before first filling approx.1 min



#### Cleaning





## Lubrication