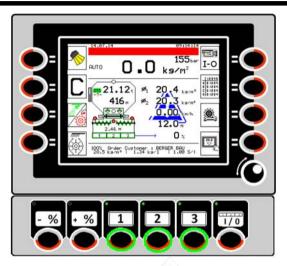

#### **Operation Set Up**

Always press

the green marked keys

Always watch machine loading, it should be between 20% and 80%